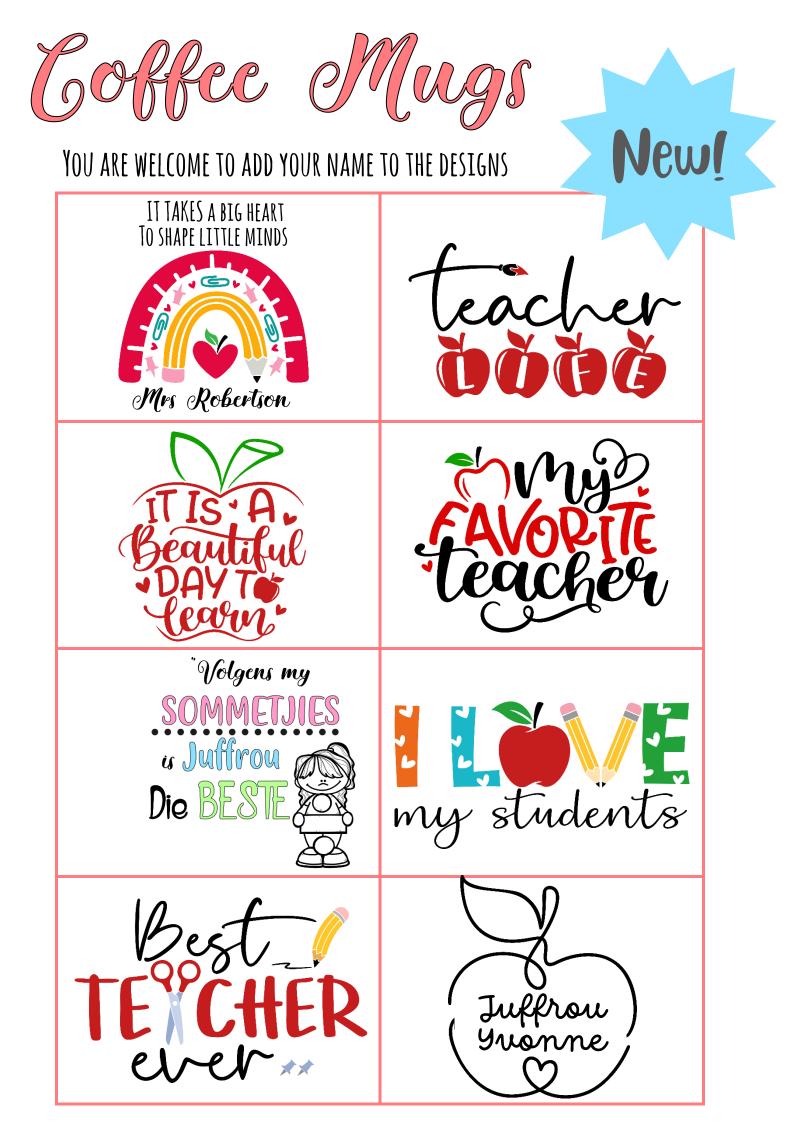

- You are welcome to add your name to the designs. Please feel free to ask if you would like a custom design for your coffee mug.
- COLOUR CHANGING COFFEE MUGS ARE AVAILABLE IN:
  - RED PURPLE BLACK BLUE
- Family photographs can be printed on the coffee mugs. Please send a HIGH-QUALITY photo.