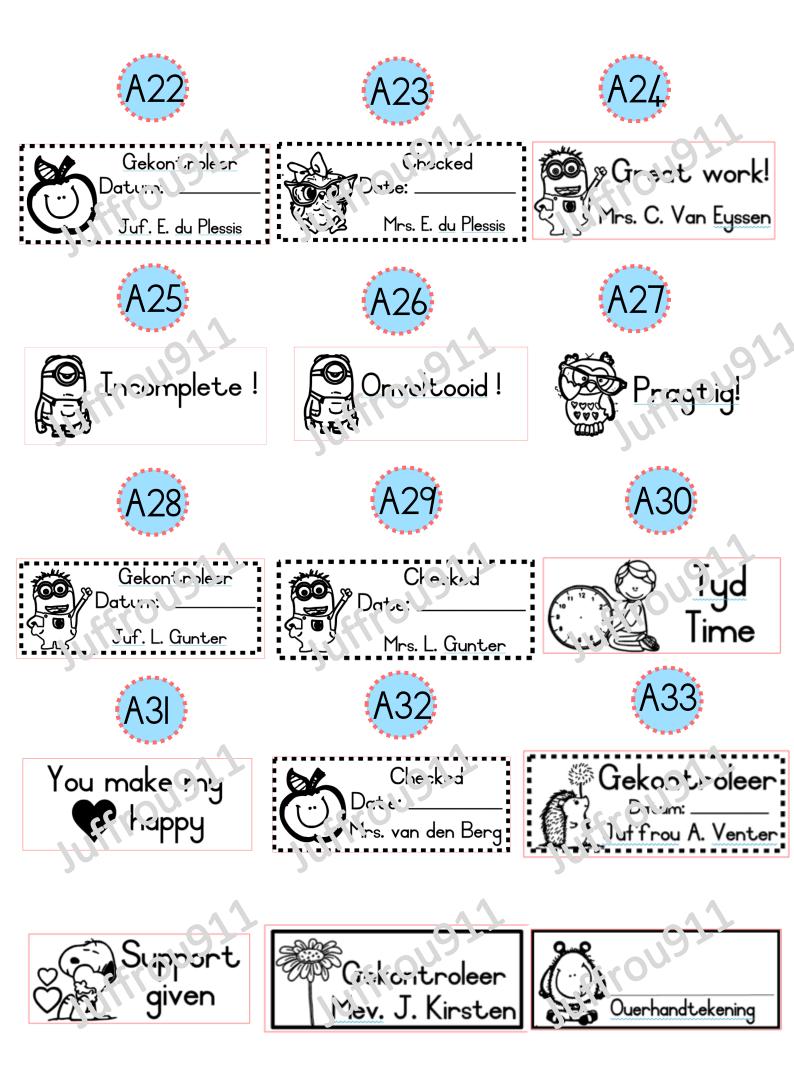

## IMMX38MM Stamp Sclf inking

| Ll  | Onvoltooid/<br>Nie gedoen nie                                        | L15 | Huiswerk nie<br>gedoen nie                           |
|-----|----------------------------------------------------------------------|-----|------------------------------------------------------|
| L2  | Keep it up!                                                          | L16 | Ö Absent                                             |
| L3  | Parent signature                                                     | L17 | Homework                                             |
| Ľ۴  | Ouerhandtekening<br>Parent signature                                 | L18 | Afrikaans EAT Vakhoof<br>Martuel Jansen van Rensburg |
| 15  | Gekontroleer<br>Smit                                                 | L19 | Parent's signature                                   |
| 16  | Completed with support                                               | L20 | Incomplete<br>work                                   |
| L7  | Parent's signature                                                   | L21 | Support given by<br>Mrs <u>Viviers</u>               |
| LS  |                                                                      | L22 | Parent's signature                                   |
| L9  | Support given by H<br>Mrs <u>Bisset</u>                              | L23 | Incomplete                                           |
| L10 | Parent signature                                                     | L24 | Gekontroleer<br>Juf. Alicia Farinha                  |
| LII | Marked<br>K. Omar                                                    | L25 | Support given                                        |
| L12 | Hulp verleen<br>Support given                                        | L26 | Answer not<br>sufficient Barrie                      |
| L13 | Huiswerk nie gedoen nie<br>Juf H du Plessis<br>Handtekening van ouer | L27 | Werk nie gedoen nie/Onvoltooid                       |
| []4 | Support given                                                        | L28 | Homework<br>not done                                 |