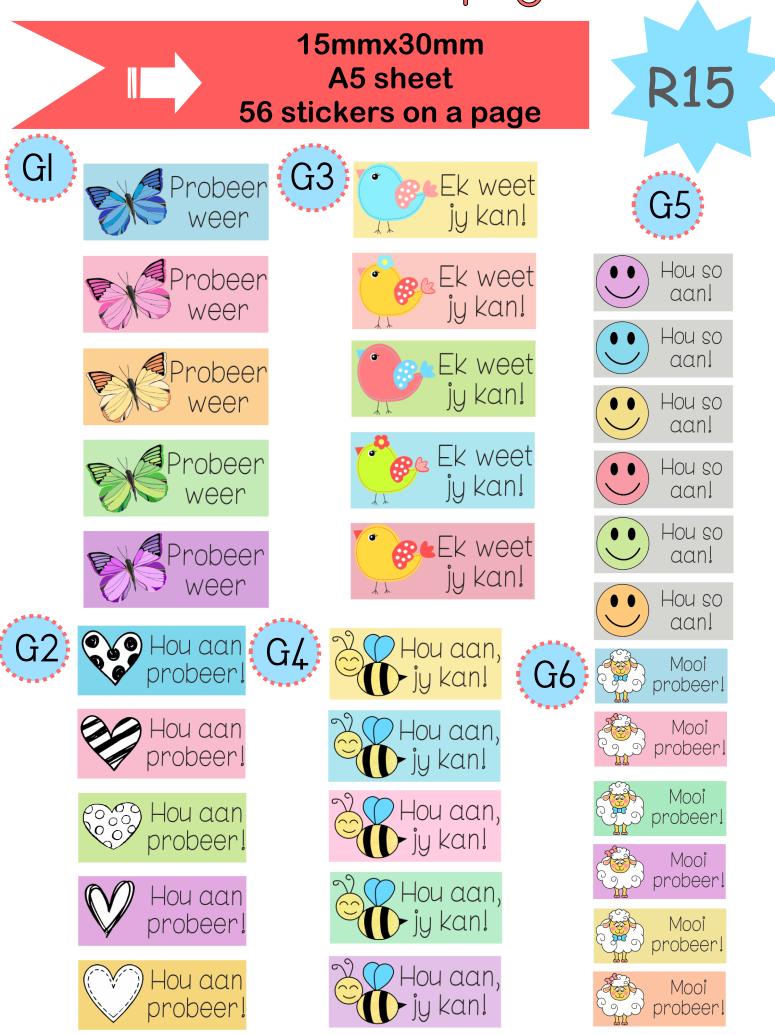

# Different stickers page

## Different stickers pag

ragtig

:sstekee

3cmx3cm A5 sheet 24 stickers on a page

oragtig

Steken

.ssteke

sagtig