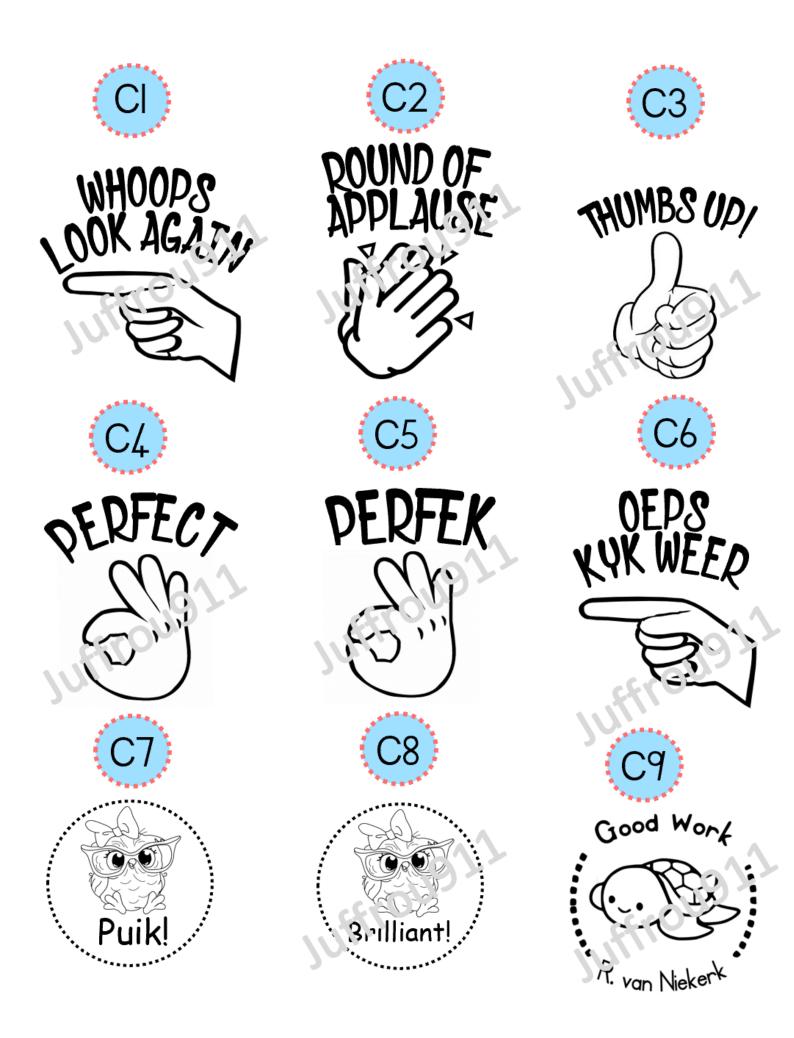

Ink bottle – R122

The stamps are only available in black. An additional white name tape can be ironed onto the clothes for darker clothes. The cost of the tape is R40 for 1m. It is recommended to use the 10mmx26mm stamp with the ironing tape.
The ink is a special textile ink for clothes. An extra bottle of ink can be bought for R122 for 28ml. This bottle is enough to refill the stamp 4 times.
The ink is washable and lasts for up to plus minus 50 washes.





#### signature stamps Please send a Photo Sclf inking of your signature in black Pen on a IOMMX26MM R200 White Paper. 2cmx2cm R245 14mmx38mm R210 Gilline 12mmx6mm R170 OUT OF STOCK 32MMx32MM R210 Other

## 🖕 Cat Writing Stamps 🍗















Super work!









A2I















**R105** 

B3









B23

















B24













## you are welcome to send your own Picture.

# 2CMX2CM wooden block



























W5

















#### 20MMX45MM wooden block **R130** 🏷 NOT SCIF INKING YЗ Y2 Baie mooil jokontr Juf Va Parent signature Baie mooil Parent signatur Tuf Vanessa Y5 Y4 Y6











BİTMOJİ STAMPS





#### you are welcome to send your own Picture.







| Stam                                                                                                  | 08                                                                |
|-------------------------------------------------------------------------------------------------------|-------------------------------------------------------------------|
| Wording and picture on stamp: