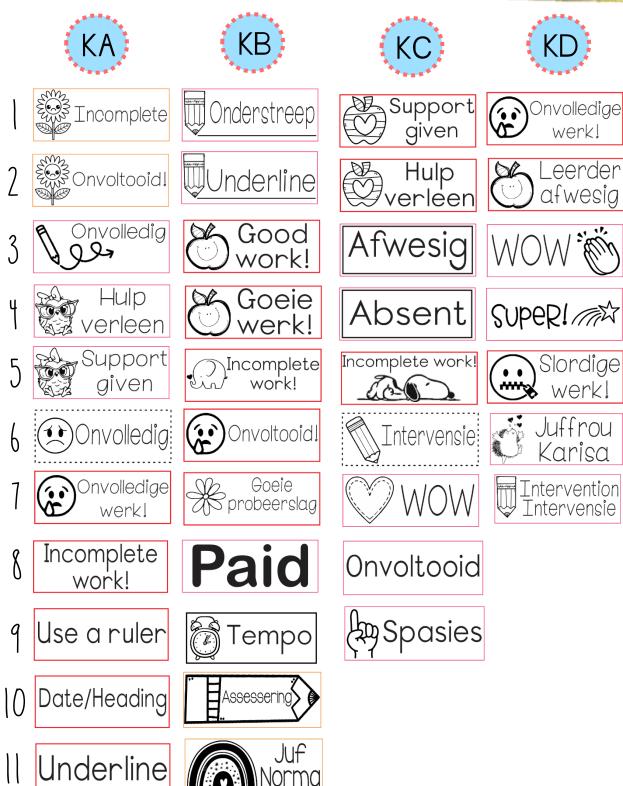

## IMMX38MM Stamp Sclf inking

| Ll  | Onvoltooid/<br>Nie gedoen nie                                        | L15 | Huiswerk nie<br>gedoen nie                           |
|-----|----------------------------------------------------------------------|-----|------------------------------------------------------|
| L2  | Keep it up!                                                          | L16 | Ö Absent                                             |
| L3  | Parent signature                                                     | L17 | Homework                                             |
| Ľ۴  | Ouerhandtekening<br>Parent signature                                 | L18 | Afrikaans EAT Vakhoof<br>Martuel Jansen van Rensburg |
| 15  | Gekontroleer<br>Smit                                                 | L19 | Parent's signature                                   |
| 16  | Completed with support                                               | L20 | Incomplete<br>work                                   |
| L7  | Parent's signature                                                   | L21 | Support given by<br>Mrs <u>Viviers</u>               |
| LS  |                                                                      | L22 | Parent's signature                                   |
| L9  | Support given by H<br>Mrs <u>Bisset</u>                              | L23 | Incomplete                                           |
| L10 | Parent signature                                                     | L24 | Gekontroleer<br>Juf. Alicia Farinha                  |
| LII | Marked<br>K. Omar                                                    | L25 | Support given                                        |
| L12 | Hulp verleen<br>Support given                                        | L26 | Answer not<br>sufficient Barrie                      |
| L13 | Huiswerk nie gedoen nie<br>Juf H du Plessis<br>Handtekening van ouer | L27 | Werk nie gedoen nie/Onvoltooid                       |
| []4 | Support given                                                        | L28 | Homework<br>not done                                 |