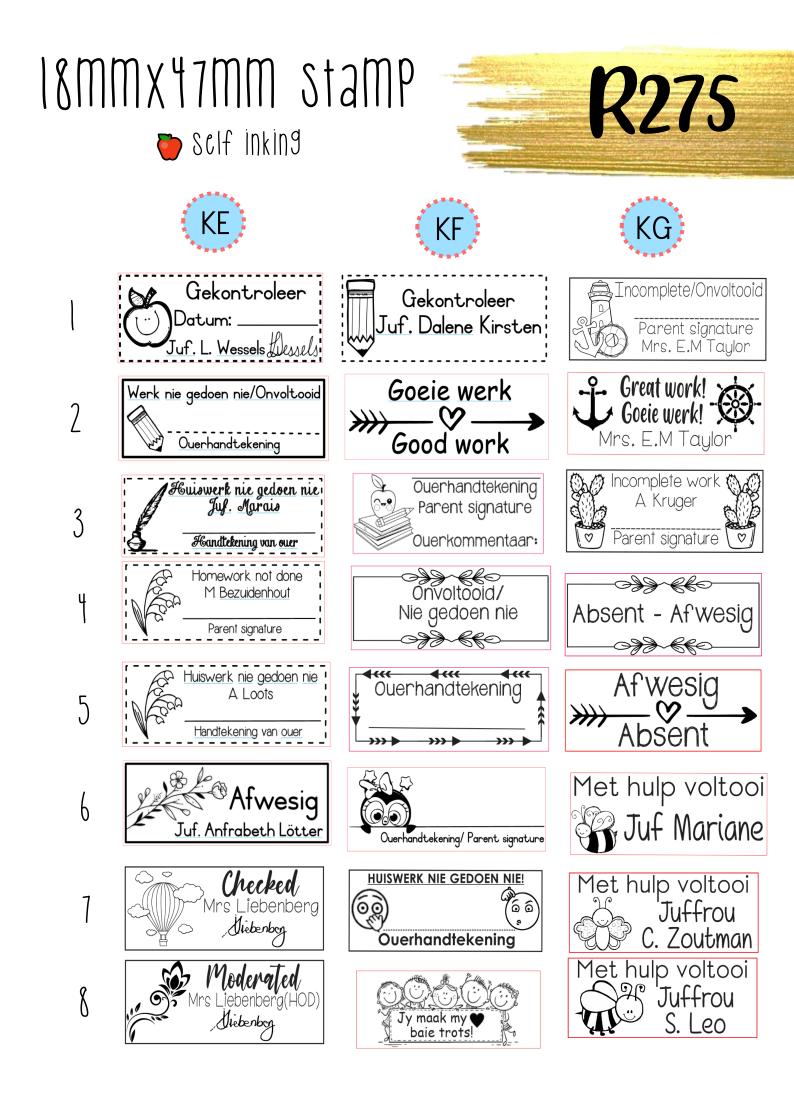

u>                              | L23 | Incomplete                                           |
| L10 | Parent signature                                                     | L24 | Gekontroleer<br>Juf. Alicia Farinha                  |
| LII | Marked<br>K. Omar                                                    | L25 | Support given                                        |
| L12 | Hulp verleen<br>Support given                                        | L26 | Answer not<br>sufficient Barrie                      |
| L13 | Huiswerk nie gedoen nie<br>Juf H du Plessis<br>Handtekening van ouer | L27 | Werk nie gedoen nie/Onvoltooid                       |
| []4 | Support given                                                        | L28 | Homework<br>not done                                 |







## 24MMX41MM Stamp Scif inking







## 75MMX15MM Stamp Sclf inking













32MMX32MM Stamp

🍯 Sclf inking





### you are welcome to send your own bitmoji Picture.





#### 75MMX38MM Stamp Sclf inking



only short Wording allowed.

**R420** 

## Mathematic stamps 🖶 self inking





Fraction stamps 32MMx32MM R270 cach sclf inking

Clock stamps

32MMX32MM self inking - R270 42MMX42MM Sclf inking - R365 50mmx50mm self inking - R500

> NUMBER line stamp 0-10 11mmx78mm Scif inking R380

#### Clothing Stamps Self inking 10mmx26mm – R240 14mmx38mm - R270 Ink bottle – R122

The stamps are only available in black. An additional white name tape can be ironed onto the clothes for darker clothes. The cost of the tape is R40 for 1m. It is recommended to use the 10mmx26mm stamp with the iron