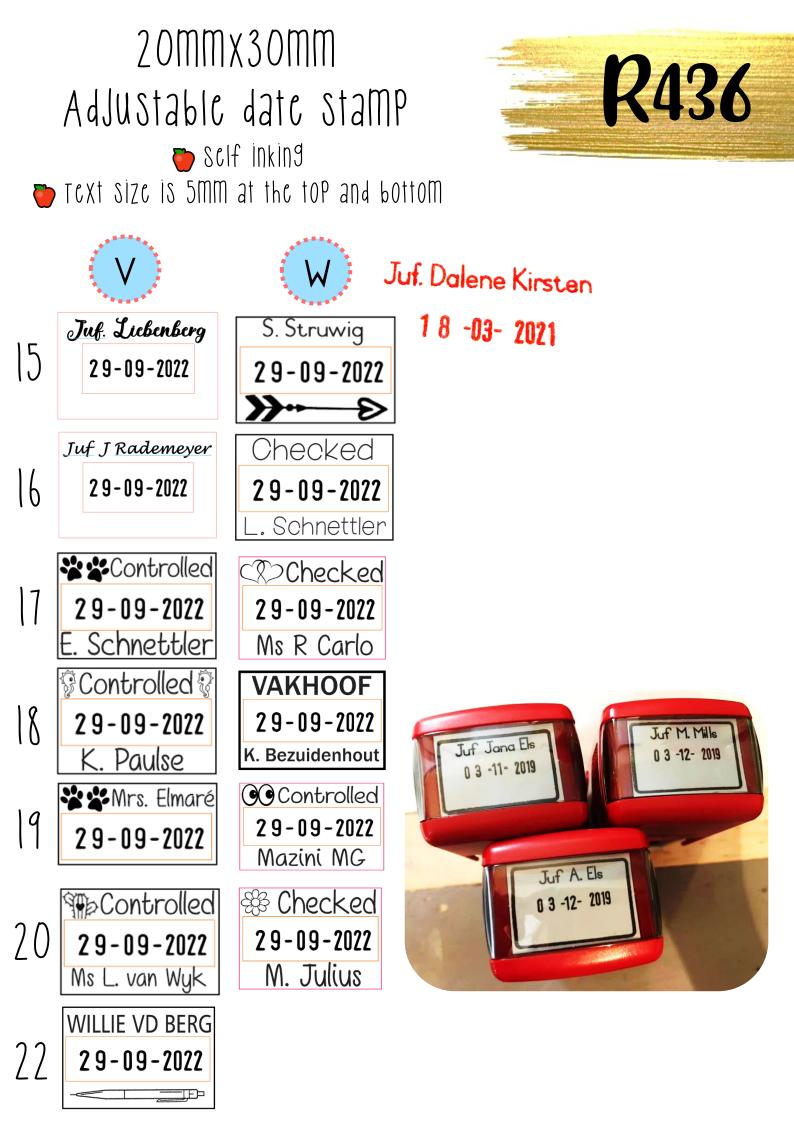

## Mathematic stamps 🖶 self inking

Fraction stamps 32MMx32MM R270 cach sclf inking

Clock stamps

32MMX32MM self inking - R270 42MMX42MM Sclf inking - R365 50mmx50mm self inking - R500

> NUMBER line stamp 0-10 11mmx78mm Scif inking R380