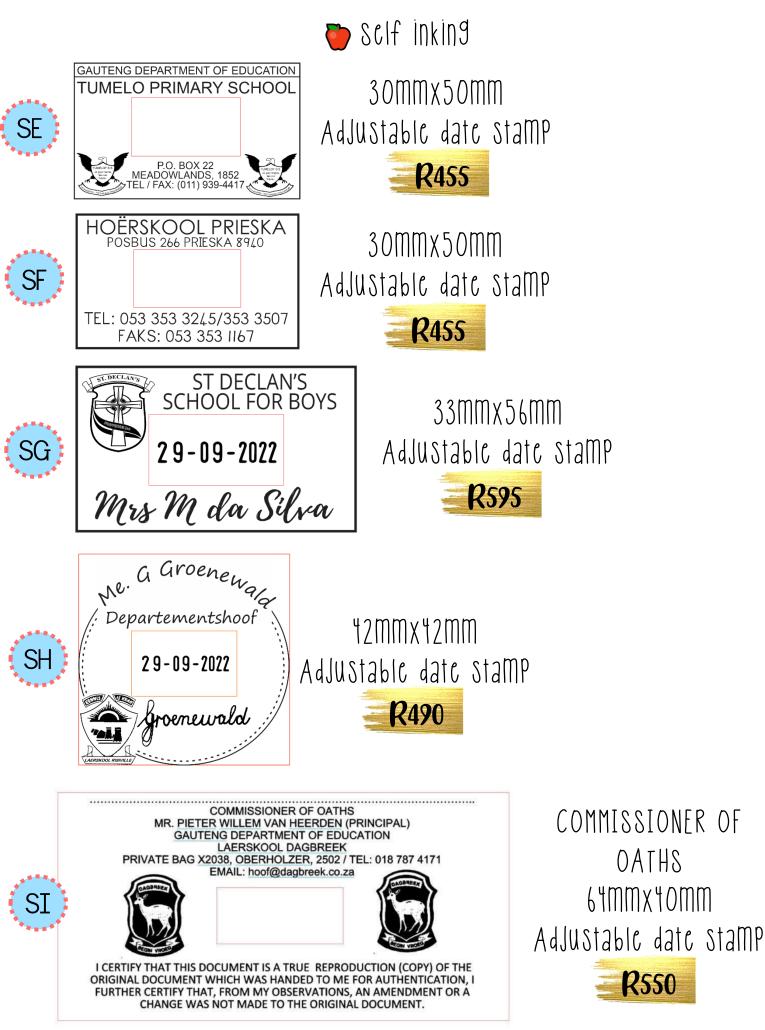

### IOMMX26MM StamP Scif inking

## 24MMX41MM Stamp Scif inking

## 75MMX15MM Stamp Sclf inking

32MMX32MM Stamp

🍯 Sclf inking

#### 75MMX38MM Stamp Sclf inking

only short Wording allowed.

**R420** 