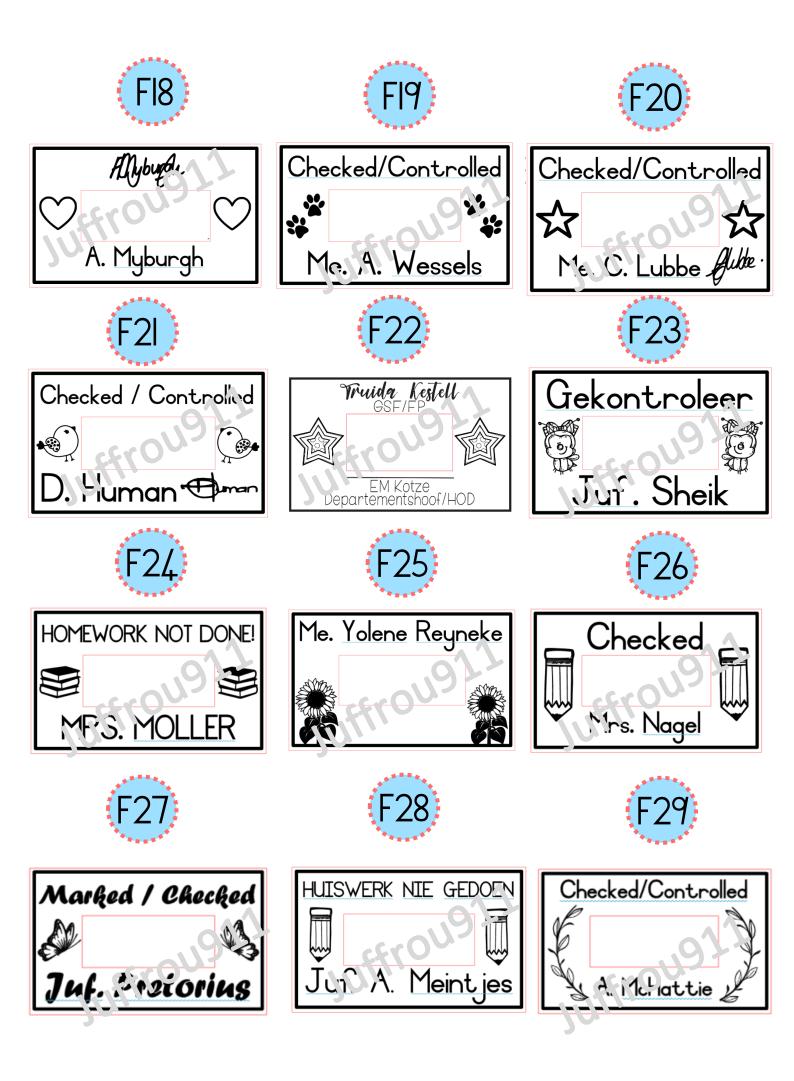

e badges - Full colour<br>3cmx3cm – R85<br>4cmx4cm – R105 | Name badges<br>Colour option: Gold/Silver/Bronze<br>3cmx3cm – R85<br>4cmx4cm – R105 |
|--------------------------------------------------------------|-------------------------------------------------------------------------------------|
| NB7                                                          | NB8 – Gold star<br>The blue colour can be changed to another<br>colour.             |

#### Name badges Colour option: Gold/Silver/Bronze 20mmx60mm R90

#### NB10

- Choose the wording you would prefer on the badge.
- Choose your picture. High quality clipart is required.
- School logos can be made on the badge.
- The badges are available in: Gold
  - Bronze
  - Silver









## school emblem and admin stamps









































### IOMMX26MM StamP Scif inking





## IMMX38MM Stamp Sclf inking



| Ll  | Onvoltooid/<br>Nie gedoen nie                                        | L15 | Huiswerk nie<br>gedoen nie                           |
|-----|----------------------------------------------------------------------|-----|------------------------------------------------------|
| L2  | Keep it up!                                                          | L16 | Ö Absent                                             |
| L3  | Parent signature                                                     | L17 | Homework                                             |
| Ľ۴  | Ouerhandtekening<br>Parent signature                                 | L18 | Afrikaans EAT Vakhoof<br>Martuel Jansen van Rensburg |
| 15  | Geko