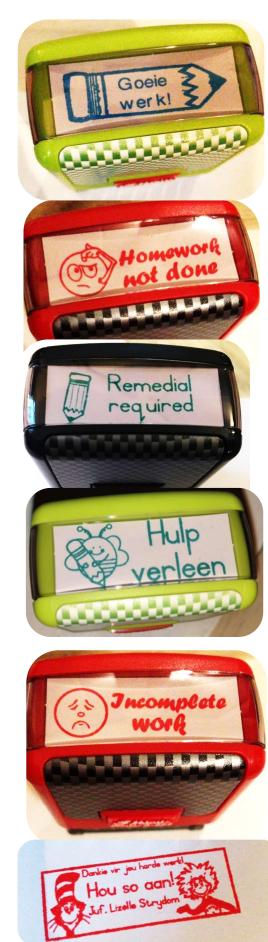

#### Clothing Stamps Self inking 10mmx26mm – R240 14mmx38mm - R270 Ink bottle – R122

The stamps are only available in black. An additional white name tape can be ironed onto the clothes for darker clothes. The cost of the tape is R40 for 1m. It is recommended to use the 10mmx26mm stamp with the ironing tape.
The ink is a special textile ink for clothes. An extra bottle of ink can be bought for R122 for 28ml. This bottle is enough to refill the stamp 4 times.
The ink is washable and lasts for up to plus minus 50 washes.

#### signature stamps Please send a Photo Sclf inking of your signature in black Pen on a IOMMX26MM R200 White Paper. 2cmx2cm R245 14mmx38mm R210 Gilline 12mmx6mm R170 OUT OF STOCK 32MMx32MM R210 Other