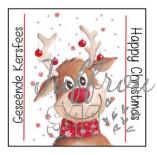

### Christmas stickers

3cmx3cm 30 per A5 B9 page

3cmx3.8cm 20 per A5 20 page

3cmx3cmrou 24 per A5 Blip page