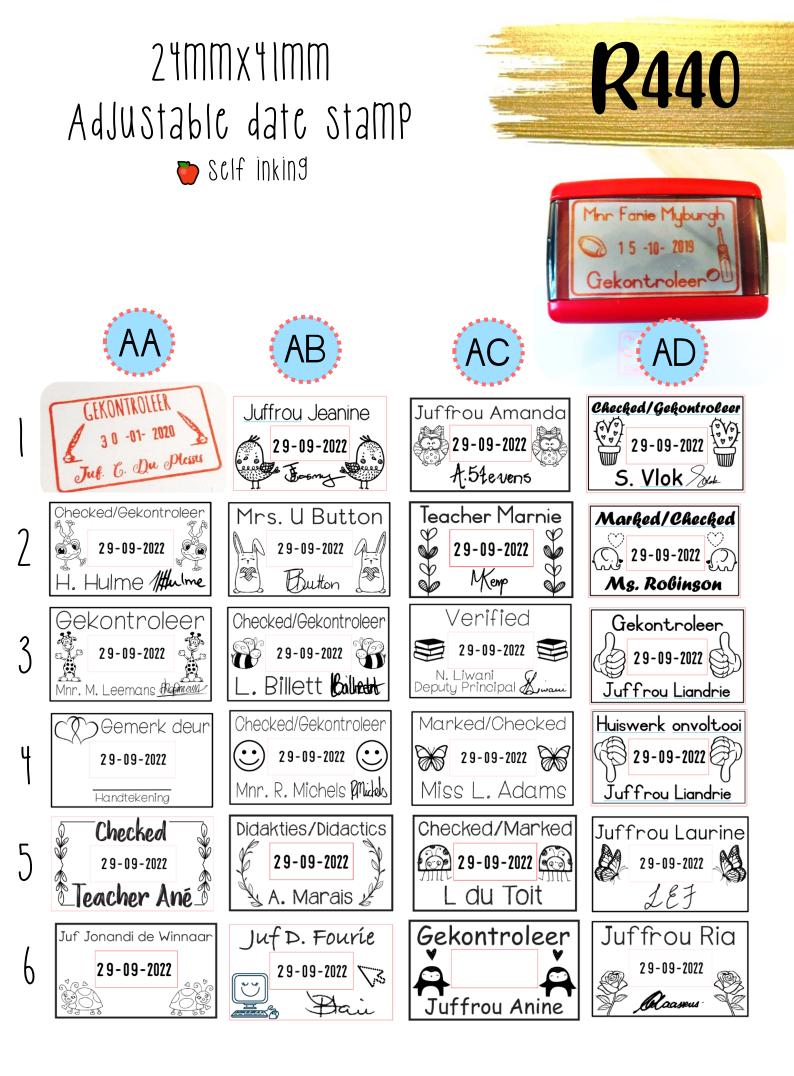

| Name badges - Full colour<br>3cmx3cm – R85<br>4cmx4cm – R105 | Name badges<br>Colour option: Gold/Silver/Bronze<br>3cmx3cm – R85<br>4cmx4cm – R105 |
|--------------------------------------------------------------|-------------------------------------------------------------------------------------|
| NB7                                                          | NB8 – Gold star<br>The blue colour can be changed to another<br>colour.             |

#### Name badges Colour option: Gold/Silver/Bronze 20mmx60mm R90

#### NB10

- Choose the wording you would prefer on the badge.
- Choose your picture. High quality clipart is required.
- School logos can be made on the badge.
- The badges are available in: Gold
  - Bronze
  - Silver









## school emblem and admin stamps









































### IOMMX26MM StamP Scif inking





## IMMX38MM Stamp Sclf inking



| Ll  | Onvoltooid/<br>Nie gedoen nie                                        | L15 | Huiswerk nie<br>gedoen nie                           |
|-----|----------------------------------------------------------------------|-----|------------------------------------------------------|
| L2  | Keep it up!                                                          | L16 | Ö Absent                                             |
| L3  | Parent signature                                                     | L17 | Homework                                             |
| Ľ۴  | Ouerhandtekening<br>Parent signature                                 | L18 | Afrikaans EAT Vakhoof<br>Martuel Jansen van Rensburg |
| 15