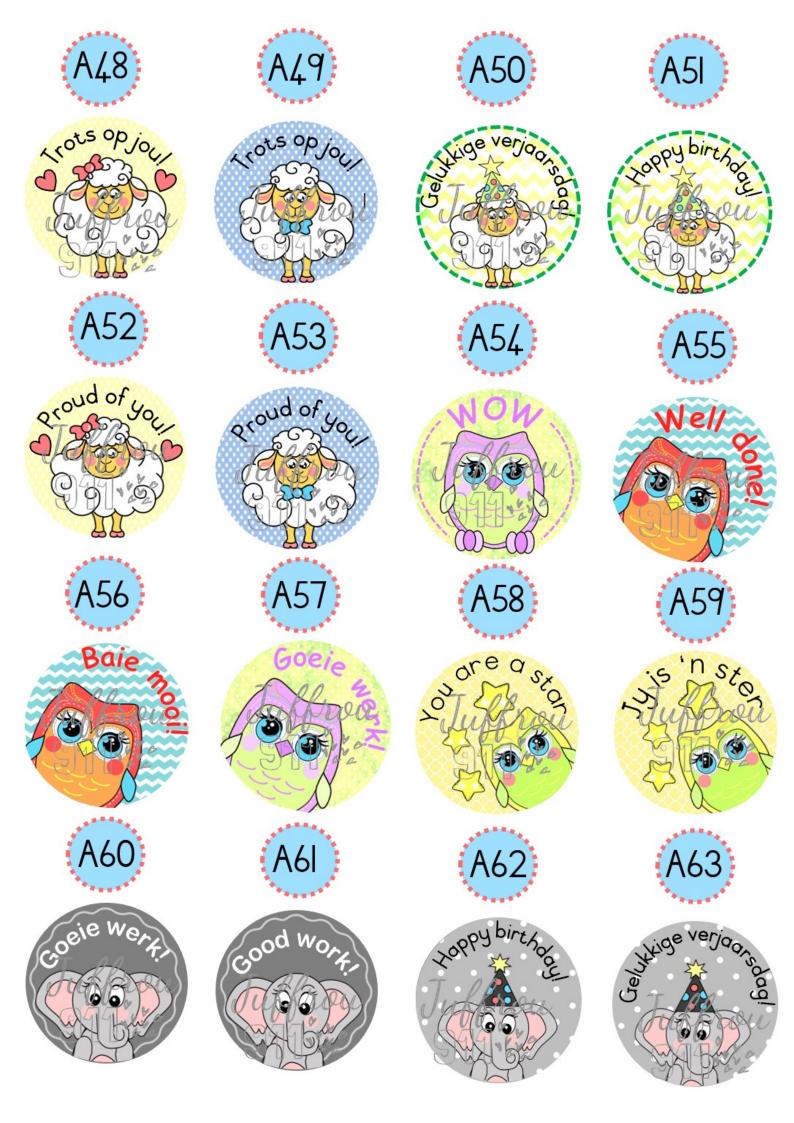

# Different stickers page

## Different stickers pag

ragtig

:sstekee

3cmx3cm A5 sheet 24 stickers on a page

oragtig

Steken

.ssteke

sagtig

agtig

**R15** 