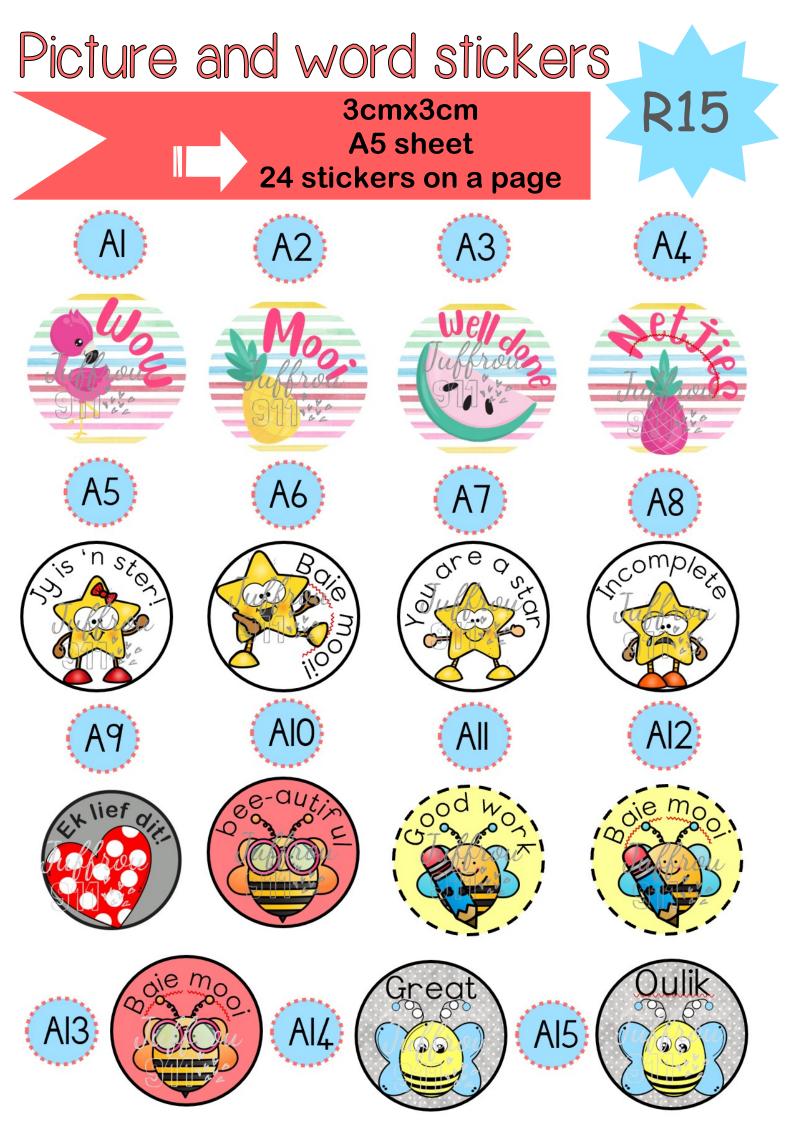

#### Picture and word stickers **R15** 1cmx3cm A5 sheet 96 stickers on a page **C**3 C2 Support given Lovely entences Pragtige sinne! C4 C5 **C**6 rHulp WEE **LKNOW** Jul erleen OU CAN! KAN **C7** C8 Cq Baie mooi! frots op jou! Jou werk 1 skitter! Cl2 CII CIO S Manaproud Good work! of you! CI4 CI3 CI5 Jerr good! of you!