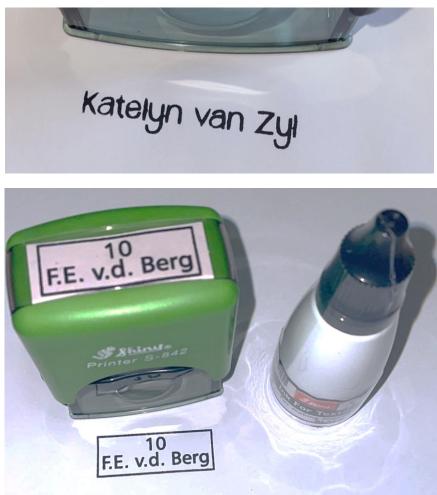

#### signature stamps Please send a Photo Sclf inking of your signature in black Pen on a IOMMX26MM R200 White Paper. 2cmx2cm R245 14mmx38mm R210 Gilline 12mmx6mm R170 OUT OF STOCK 32MMx32MM R210 Other