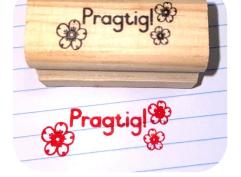

# Jeacher Stamps

- 🍯 🛑 🍯 I am located in Faerie Glen, Pretoria. You are welcome to collect packages.
- The waiting period for stamps are **I month** from payment date. If the stamps are finished sooner the order will be couriered sooner. Waiting period can change due to high volumes of orders. Please see quotation for waiting period.
  - 📂 💮 Courier takes maximum 5 working days. Packages are sent with Courier guy or Postnet.
- 💮 🖤 💮 The cost of courier will depend on the size of the parcel.
  - 问 😳 Designs are sent when full payment is received. Designs are unfortunately not created on weekends.
- Self inking stamps ink will need to be refilled when the colour starts to fade. It is important to use a water base ink refill. Oil based ink refills can damage the stamp. Extra ink bottles can be bought to refill the stamps.
  - 📁 💮 Stamps can break when they fall.
  - 问 💮 Adjustable date stamps can turn up to 2032.
  - You are welcome to change the designs of the stamp and choose your own font, pictures and wording.
  - If you would like to have a signature on your stamp you can send a photo of your signature in black pen on a white background.
- 💮 🖤 💮 For any enquiries please send a WhatsApp message to 0827297247.