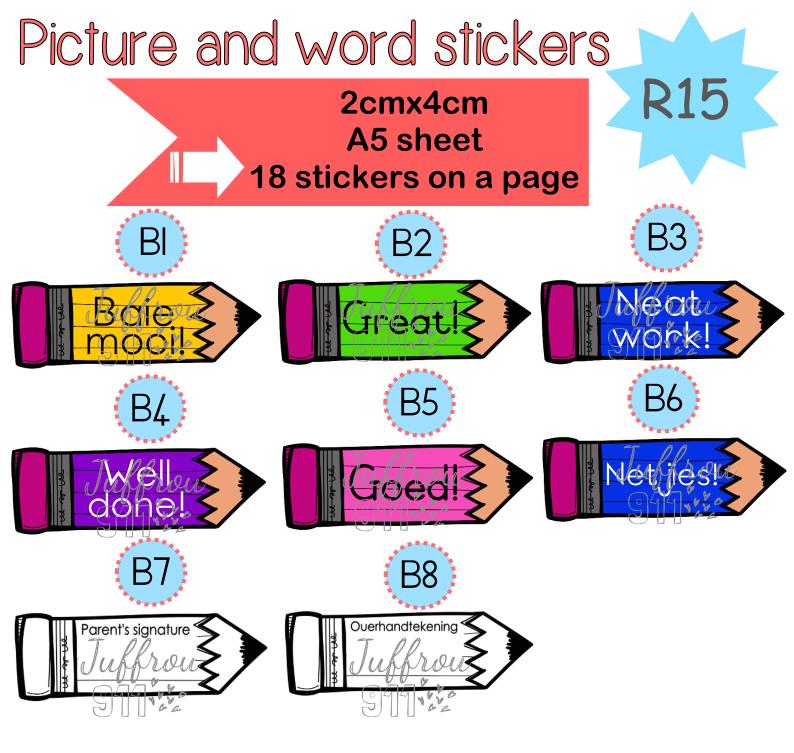

### Christmas stickers

3cmx3cm 30 per A5 B9 page

3cmx3.8cm 20 per A5 20 page

3cmx3cmrou 24 per A5 Blip page