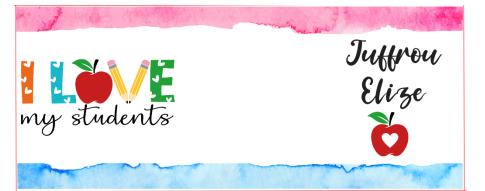

- You are welcome to add your name to the designs. Please feel free to ask if you would like a custom design for your coffee mug.
- COLOUR CHANGING COFFEE MUGS ARE AVAILABLE IN:
  - RED PURPLE BLACK BLUE
- Family photographs can be printed on the coffee mugs. Please send a HIGH-QUALITY photo.