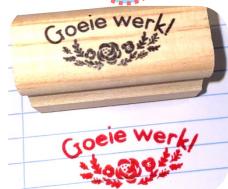

# Jeacher Stamps

- 🍯 🛑 🍯 I am located in Faerie Glen, Pretoria. You are welcome to collect packages.
- The waiting period for stamps are **I month** from payment date. If the stamps are finished sooner the order will be couriered sooner. Waiting period can change due to high volumes of orders. Please see quotation for waiting period.
  - 📂 💮 Courier takes maximum 5 working days. Packages are sent with Courier guy or Postnet.
- 💮 🖤 💮 The cost of courier will depend on the size of the parcel.
  - 问 😳 Designs are sent when full payment is received. Designs are unfortunately not created on weekends.
- Self inking stamps ink will need to be refilled when the colour starts to fade. It is important to use a water base ink refill. Oil based ink refills can damage the stamp. Extra ink bottles can be bought to refill the stamps.
  - 📁 💮 Stamps can break when they fall.
  - 问 💮 Adjustable date stamps can turn up to 2032.
  - You are welcome to change the designs of the stamp and choose your own font, pictures and wording.
  - If you would like to have a signature on your stamp you can send a photo of your signature in black pen on a white background.
- 💮 🖤 💮 For any enquiries please send a WhatsApp message to 0827297247.