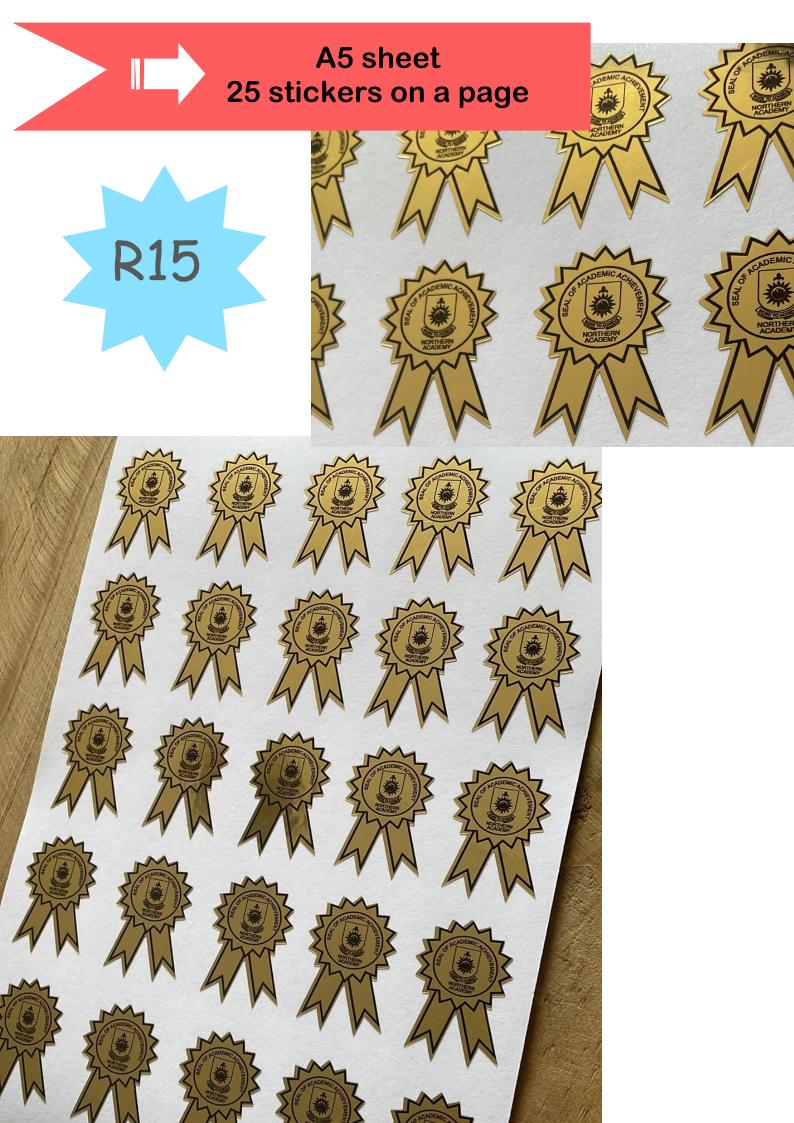

|                                                                   |

## Teacher stickers

- 😴 👕 😴 I am located in Equestria. You are welcome to collect packages in Equestria, Pretoria East.
- The material of the stickers are vinyl.
- The waiting period for the stickers are <u>I month</u>.

😴 👕 🍯 Courier takes maximum 5 working days. Packages are sent with Aramex, Courier guy or Postnet.

- 🕐 🍯 The cost of courier is RIIO.
- There is an extra RIO packaging fee.

😴 💮 🏹 For any enquiries please send a WhatsApp message to 0827297247.

💮 👕 🍊 You are welcome to send your ideas if you which to have a customised sticker made.





## **Golden and Silver stickers**

15mmx15mm A5 sheet 96 stickers on a page



## GH Gold heart stickers SH Silver heart stickers





### Butterfly gold stickers



#### Owl silver stickers

jes!

Q

200

ots!

19

\*

3cmx3cm A5 sheet 24 stickers on a page

R15



200

200

## Sheep stickers page



## Mixed bird stickers page







# Different stickers page



## Different stickers pag

ragtig

:sstekee

3cmx3cm A5 sheet 24 stickers on a page

oragtig

Steken

















.ssteke

sagtig



agtig

**R15** 



























### Christmas stickers



3cmx3cm 30 per A5 B9 page



3cmx3.8cm 20 per A5 20 page



3cmx3cmrou 24 per A5 Blip page



#### Picture and word stickers **R15** 1cmx3cm A5 sheet 96 stickers on a page **C**3 C2 Support given Lovely entences Pragtige sinne! C4 C5 **C**6 rHulp WEE **LKNOW** Jul erleen OU CAN! KAN **C7** C8 Cq Baie mooi! frots op jou! Jou werk 1 skitter! Cl2 CII CIO S Mana