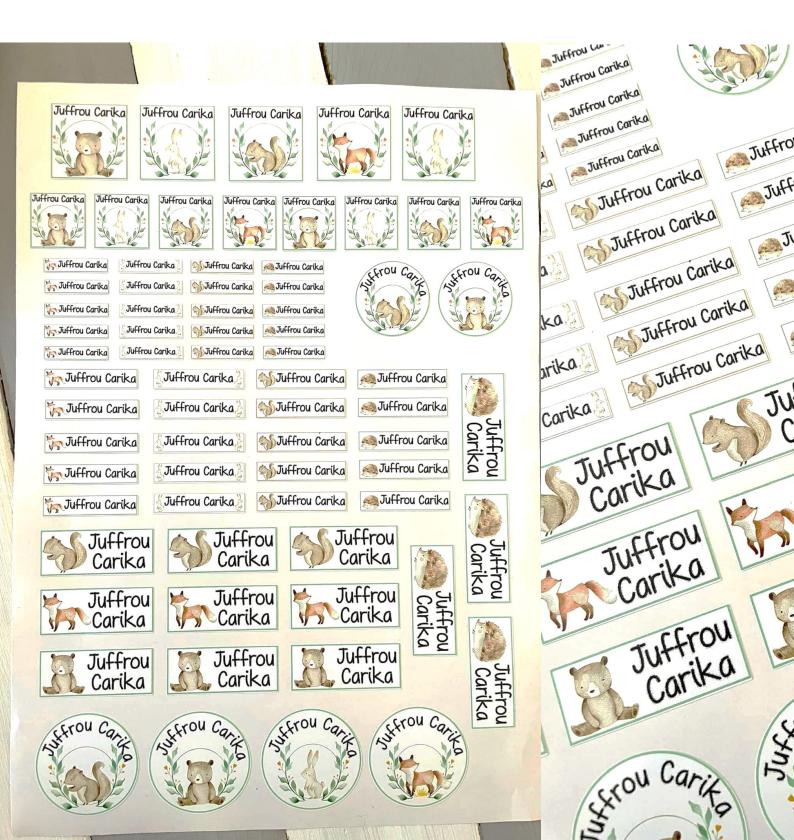

# Labelling stickers.

A4 sticker page ± 72 stickers on a page Can be customised according to your theme. R40

Name & Surname: \_\_\_\_\_ Address: \_\_\_\_\_

Contact number: \_\_\_\_\_

| Amount of A5 sticker<br>sheets |
|--------------------------------|
| 2                              |
|                                |
|                                |
|                                |
|                                |
|                                |
|                                |
|                                |
|                                |
| 1                              |
|                                |
|                                |