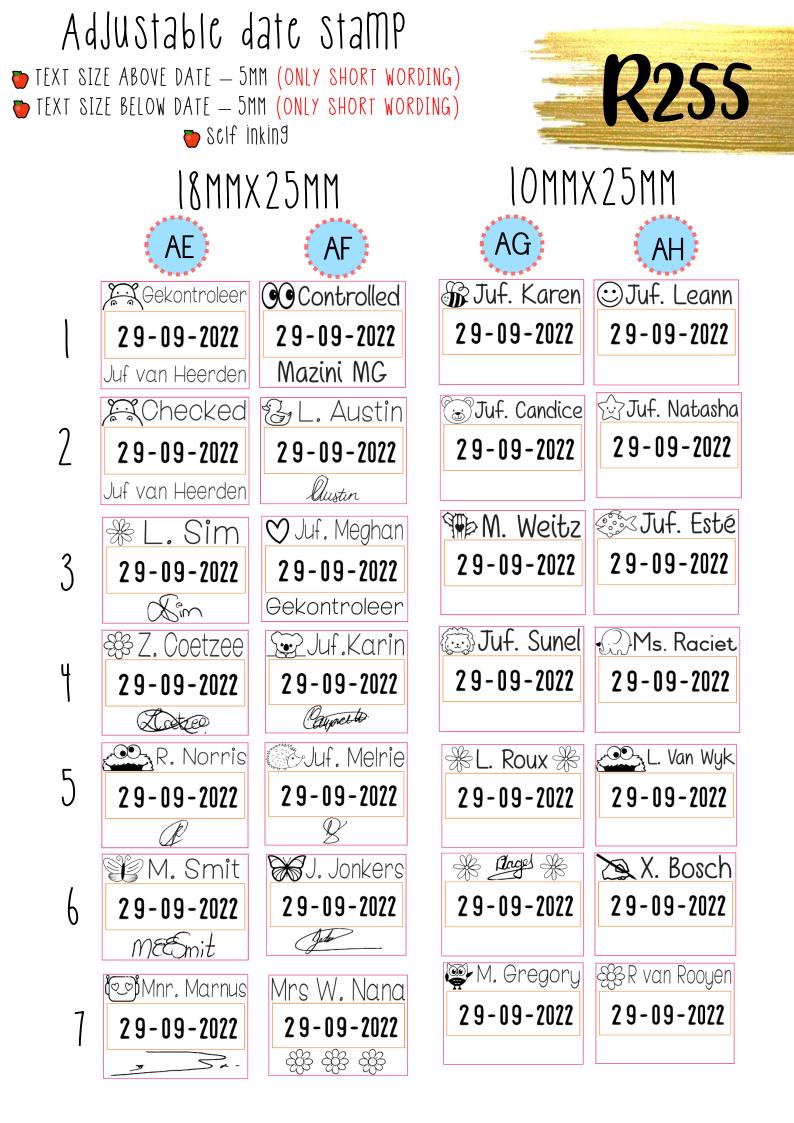

## Mathematic stamps 🖶 self inking

Fraction stamps 32MMx32MM R270 cach sclf inking

Clock stamps

32MMX32MM self inking - R270 42MMX42MM Sclf inking - R365 50mmx50mm self inking - R500

> NUMBER line stamp 0-10 11mmx78mm Scif inking R380

#### Clothing Stamps Self inking 10mmx26mm – R240 14mmx38mm - R270 Ink bottle – R122

The stamps are only available in black. An additional white name tape can be ironed onto the clothes for darker clothes. The cost of the tape is R40 for 1m. It is recommended to use the 10mmx26mm stamp with the ironing tape.
The ink is a special textile ink for clothes. An extra bottle of ink can be bought for R122 for 28ml. This bottle is enough to refill the stamp 4 times.
The ink is washable and lasts for up to plus minus 50 washes.

#### signature stamps Please send a Photo Sclf inking of your signature in black Pen on a IOMMX26MM R200 White Paper. 2cmx2cm R245 14mmx38mm R210 Gilline 12mmx6mm R170 OUT OF STOCK 32MMx32MM R210 Other