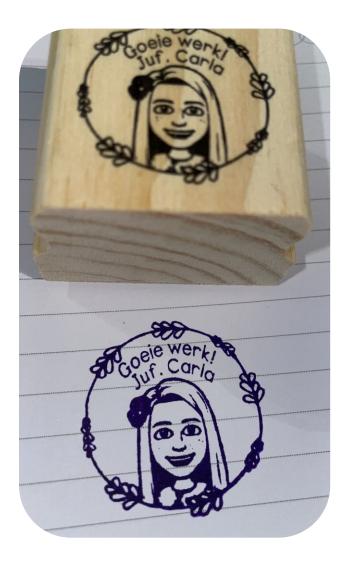

### you are welcome to send your own bitmoji Picture.

## you are welcome to send your own Picture.