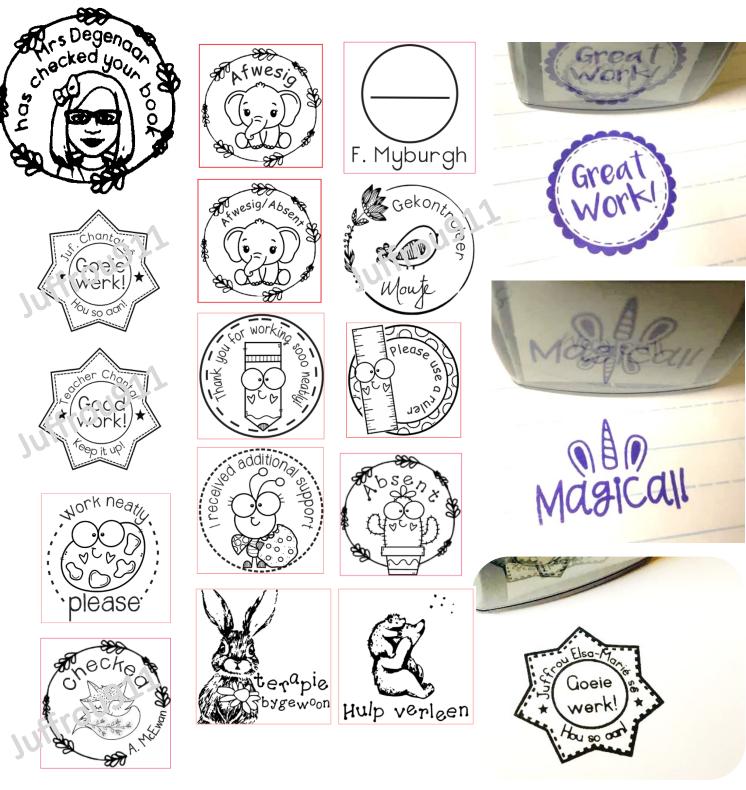

24 | Gekontroleer<br>Juf. Alicia Farinha                  |
| LII | Marked<br>K. Omar                                                    | L25 | Support given                                        |
| L12 | Hulp verleen<br>Support given                                        | L26 | Answer not<br>sufficient Barrie                      |
| L13 | Huiswerk nie gedoen nie<br>Juf H du Plessis<br>Handtekening van ouer | L27 | Werk nie gedoen nie/Onvoltooid                       |
| []4 | Support given                                                        | L28 | Homework<br>not done                                 |







## 24MMX41MM Stamp Scif inking







## 75MMX15MM Stamp Sclf inking













32MMX32MM Stamp

🍯 Sclf inking





### you are welcome to send your own bitmoji Picture.





#### 75MMX38MM Stamp Sclf inking



only short Wording allowed.

**R420** 

## Mathematic stamps 🖶 self inking





Fraction stamps 32MMx32MM R270 cach sclf inking

Clock stamps

32MMX32MM self inking - R270 42MMX42MM Sclf inking - R365 50mmx50mm self inking - R500

> NUMBER line stamp 0-10 11mmx78mm Scif inking R380

#### Clothing Stamps Self inking 10mmx26mm – R240 14mmx38mm - R270 Ink bottle – R122

The stamps are only available in black. An additional white name tape can be ironed onto the clothes for darker clothes. The cost of the tape is R40 for 1m. It is recommended to use the 10mmx26mm stamp with the ironing tape.
The ink is a special textile ink for clothes. An extra bottle of ink can be bought for R122 for 28ml. This bottle is enough to refill the stamp 4 times.
The ink is w