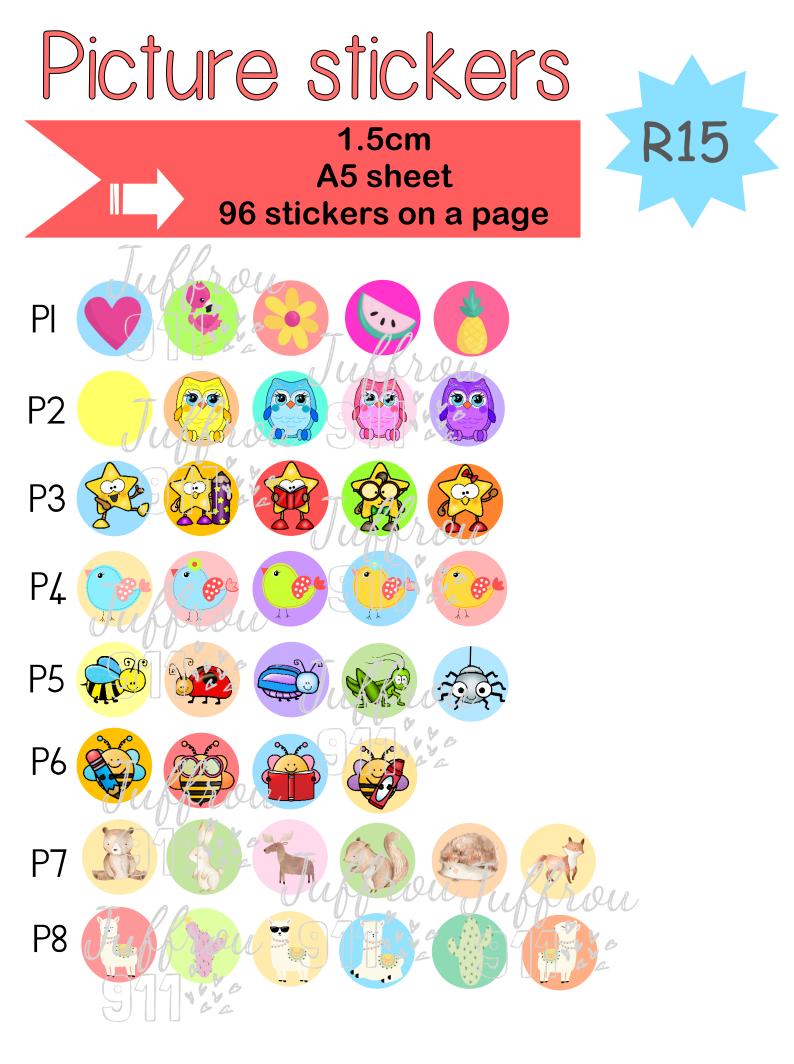

#### Picture and word stickers **R15** 1cmx3cm A5 sheet 96 stickers on a page **C**3 C2 Support given Lovely entences Pragtige sinne! C4 C5 **C**6 rHulp WEE **LKNOW** Jul erleen OU CAN! KAN **C7** C8 Cq Baie mooi! frots op jou! Jou werk 1 skitter! Cl2 CII CIO S Manaproud Good work! of you! CI4 CI3 CI5 Jerr good! of you!