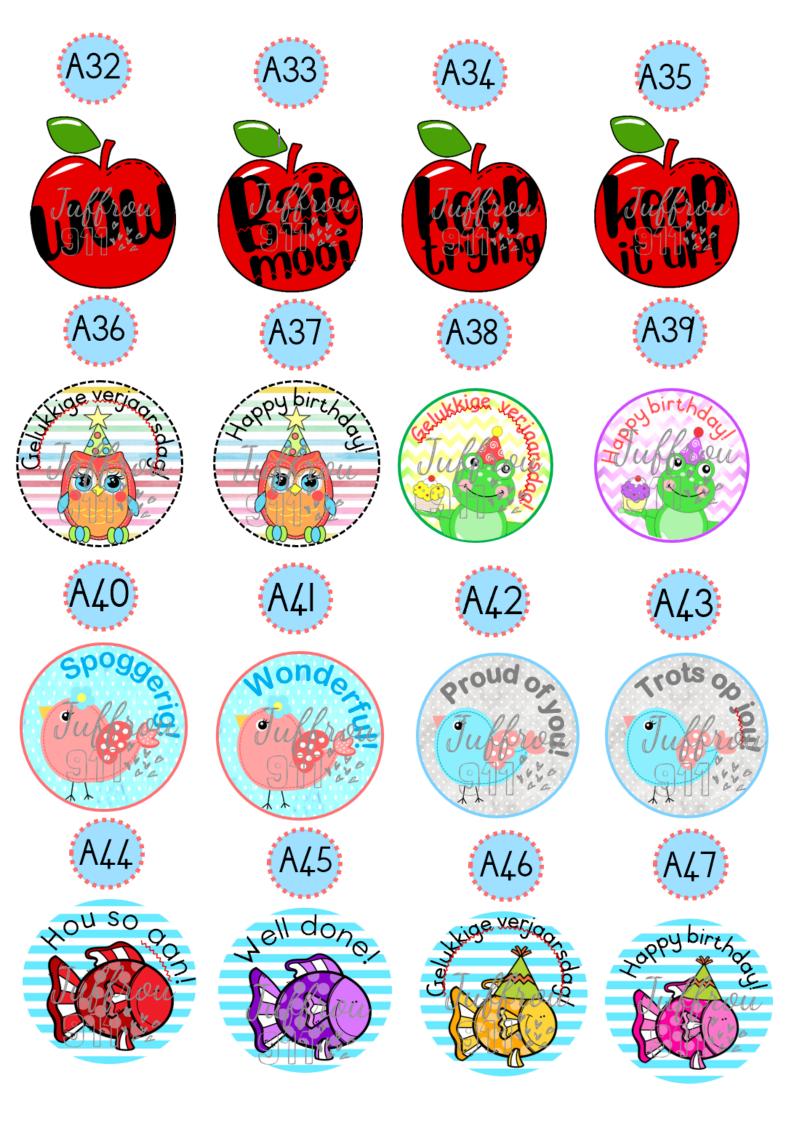

# Different stickers page

## Different stickers pag

ragtig

:sstekee

3cmx3cm A5 sheet 24 stickers on a page

oragtig

Steken

.ssteke

sagtig

agtig

**R15** 