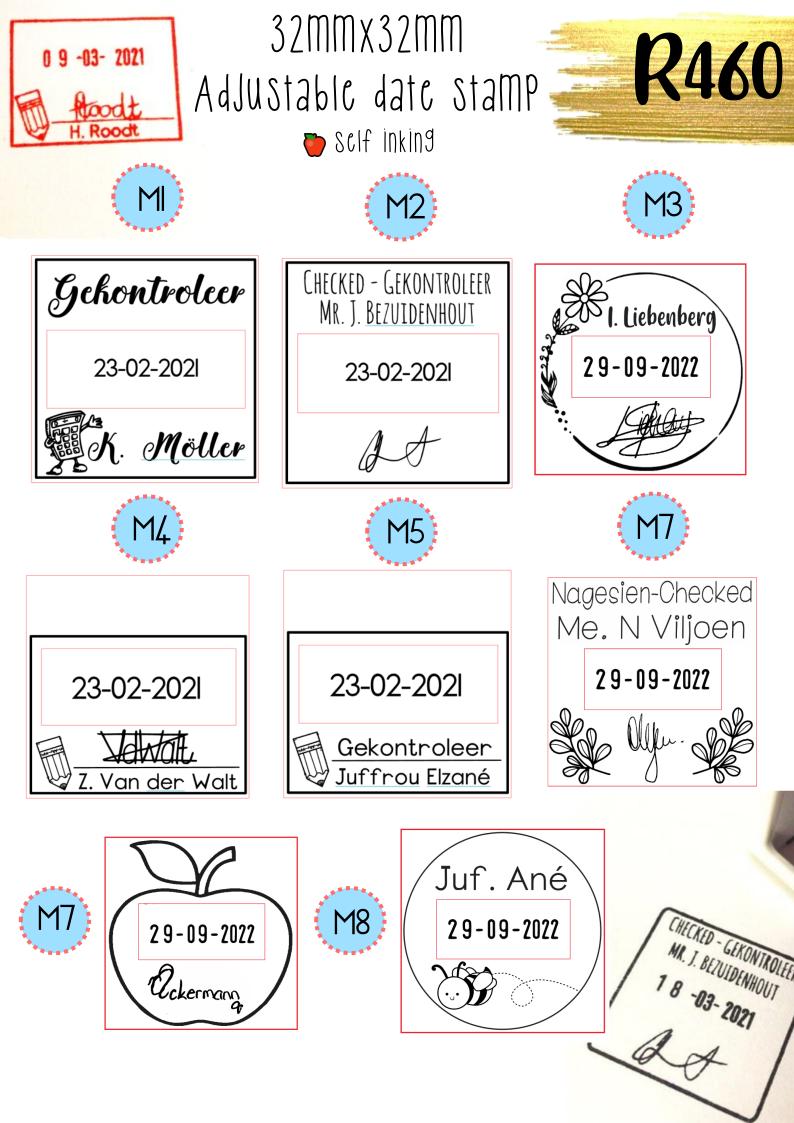

l colour<br>3cmx3cm – R85<br>4cmx4cm – R105 | Name badges<br>Colour option: Gold/Silver/Bronze<br>3cmx3cm – R85<br>4cmx4cm – R105 |
|--------------------------------------------------------------|-------------------------------------------------------------------------------------|
| NB7                                                          | NB8 – Gold star<br>The blue colour can be changed to another<br>colour.             |

#### Name badges Colour option: Gold/Silver/Bronze 20mmx60mm R90

#### NB10

- Choose the wording you would prefer on the badge.
- Choose your picture. High quality clipart is required.
- School logos can be made on the badge.
- The badges are available in: Gold
  - Bronze
  - Silver









## school emblem and admin stamps









































### IOMMX26MM StamP Scif inking





## IMMX38MM Stamp Sclf inking



| Ll  | Onvoltooid/<br>Nie gedoen nie                                        | L15 | Huiswerk nie<br>gedoen nie                           |
|-----|----------------------------------------------------------------------|-----|------------------------------------------------------|
| L2  | Keep it up!                                                          | L16 | Ö Absent                                             |
| L3  | Parent signature                                                     | L17 | Homework                                             |
| Ľ۴  | Ouerhandtekening<br>Parent signature                                 | L18 | Afrikaans EAT Vakhoof<br>Martuel Jansen van Rensburg |
| 15  | Gekontroleer<br>Sm