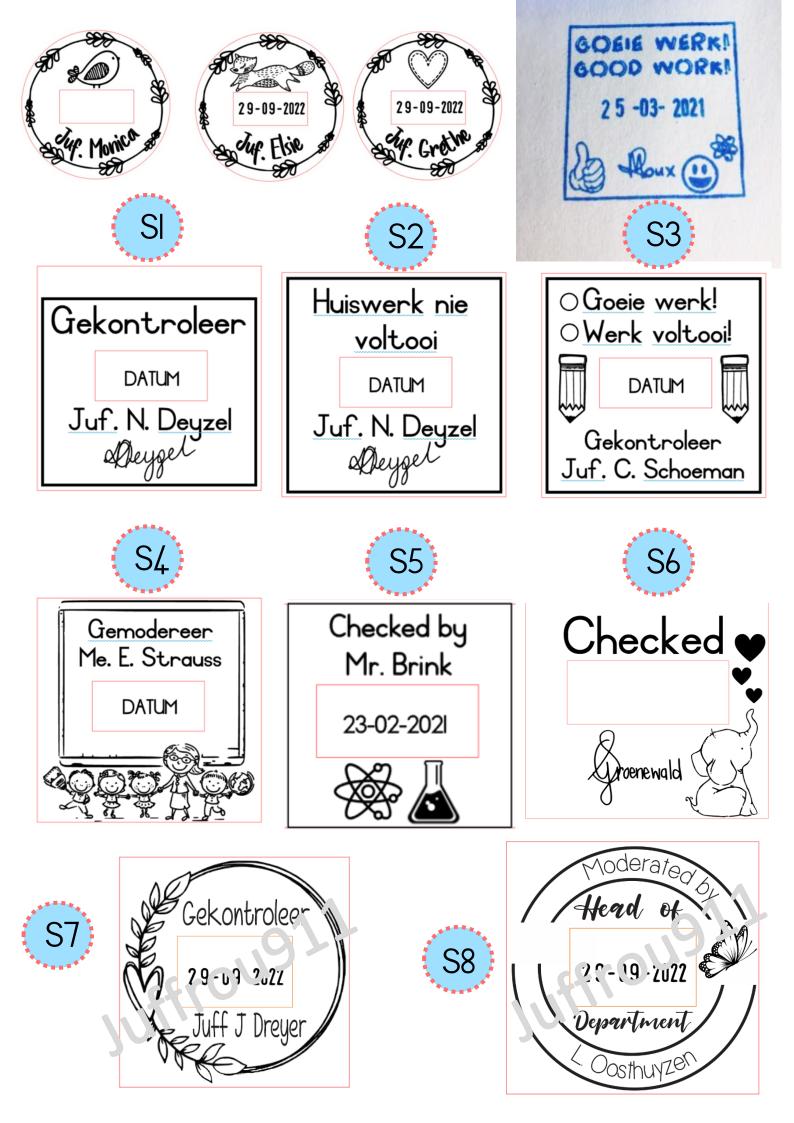

### IOMMX26MM StamP Scif inking

## IMMX38MM Stamp Sclf inking

| Ll  | Onvoltooid/<br>Nie gedoen nie                                        | L15 | Huiswerk nie<br>gedoen nie                           |
|-----|----------------------------------------------------------------------|-----|------------------------------------------------------|
| L2  | Keep it up!                                                          | L16 | Ö Absent                                             |
| L3  | Parent signature                                                     | L17 | Homework                                             |
| Ľ۴  | Ouerhandtekening<br>Parent signature                                 | L18 | Afrikaans EAT Vakhoof<br>Martuel Jansen van Rensburg |
| 15  | Gekontroleer<br>Smit                                                 | L19 | Parent's signature                                   |
| 16  | Completed with support                                               | L20 | Incomplete<br>work                                   |
| L7  | Parent's signature                                                   | L21 | Support given by<br>Mrs <u>Viviers</u>               |
| LS  |                                                                      | L22 | Parent's signature                                   |
| L9  | Support given by H<br>Mrs <u>Bisset</u>                              | L23 | Incomplete                                           |
| L10 | Parent signature                                                     | L24 | Gekontroleer<br>Juf. Alicia Farinha                  |
| LII | Marked<br>K. Omar                                                    | L25 | Support given                                        |
| L12 | Hulp verleen<br>Support given                                        | L26 | Answer not<br>sufficient Barrie                      |
| L13 | Huiswerk nie gedoen nie<br>Juf H du Plessis<br>Handtekening van ouer | L27 | Werk nie gedoen nie/Onvoltooid                       |
| []4 | Support given                                                        | L28 | Homework<br>not done                                 |

## 24MMX41MM Stamp Scif inking

## 75MMX15MM Stamp Sclf inking

32MMX32MM Stamp

🍯 Sclf inking