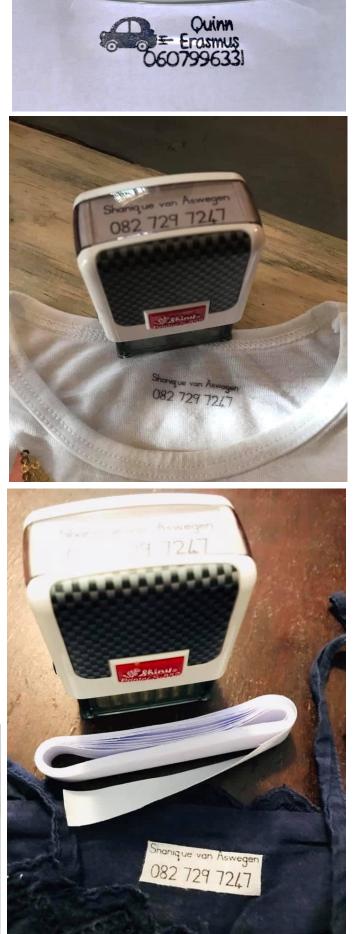

#### Clothing Stamps Self inking 10mmx26mm – R240 14mmx38mm - R270 Ink bottle – R122

The stamps are only available in black. An additional white name tape can be ironed onto the clothes for darker clothes. The cost of the tape is R40 for 1m. It is recommended to use the 10mmx26mm stamp with the ironing tape.
The ink is a special textile ink for clothes. An extra bottle of ink can be bought for R122 for 28ml. This bottle is enough to refill the stamp 4 times.
The ink is washable and lasts for up to plus minus 50 washes.