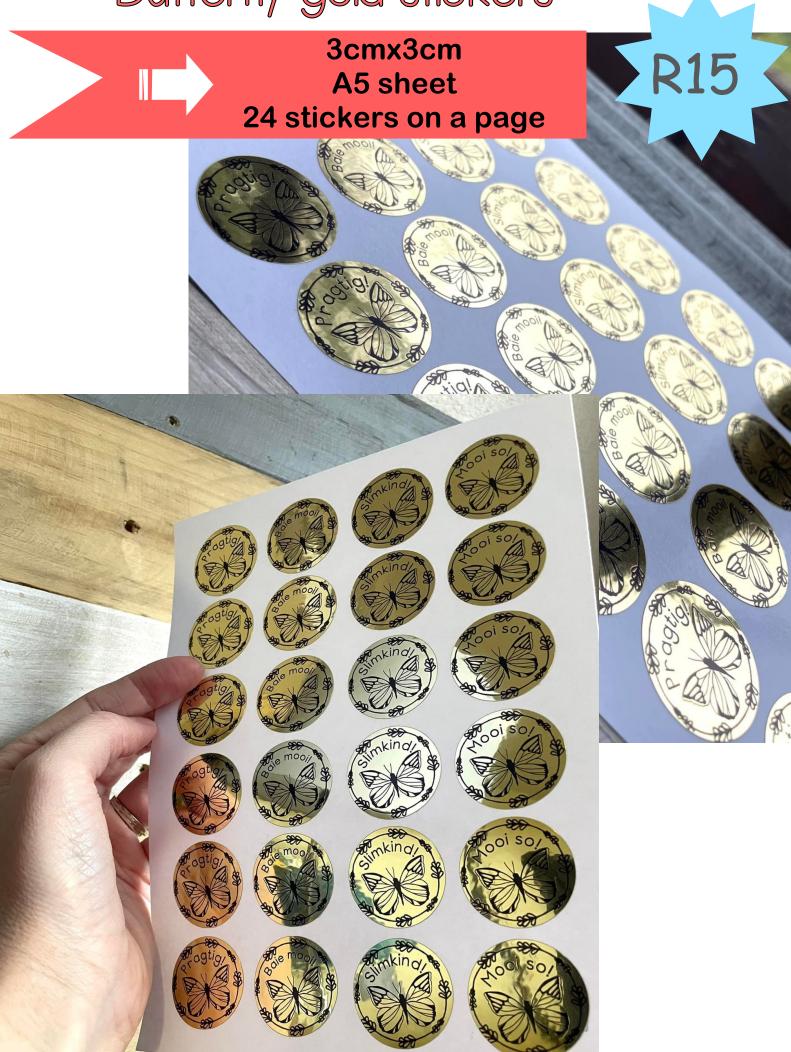

|                                                                   |

## Teacher stickers

- 😴 👕 😴 I am located in Equestria. You are welcome to collect packages in Equestria, Pretoria East.
- The material of the stickers are vinyl.
- The waiting period for the stickers are <u>I month</u>.

😴 👕 🍯 Courier takes maximum 5 working days. Packages are sent with Aramex, Courier guy or Postnet.

- 🕐 🍯 The cost of courier is RIIO.
- There is an extra RIO packaging fee.

😴 💮 🏹 For any enquiries please send a WhatsApp message to 0827297247.

💮 👕 🍊 You are welcome to send your ideas if you which to have a customised sticker made.





## **Golden and Silver stickers**

15mmx15mm A5 sheet 96 stickers on a page



## GH Gold heart stickers SH Silver heart stickers





### Butterfly gold stickers



#### Owl silver stickers

jes!

Q

200

ots!

19

\*

3cmx3cm A5 sheet 24 stickers on a page

R15



200

200

## Sheep stickers page



## Mixed bird stickers page







# Different stickers page



## Different stickers pag

ragtig

:sstekee

3cmx3cm A5 sheet 24 stickers on a page

oragtig

Steken

















.ssteke

sagtig



agtig

**R15** 



























### Christmas stickers



3cmx3cm 30 per A5 B9 page



3cmx3.8cm 20 per A5 20 page



3cmx3cmrou 24 per A5 Blip page



#### Picture and word stickers **R15** 1cmx3cm A5 sheet 96 stickers on a page **C**3 C2 Support given Lovely entences Pragtige sinne! C4 C5 **C**6 rHulp WEE **LKNOW** Jul erleen OU CAN! KAN **C7** C8 Cq Baie mooi! frots op jou! Jou werk 1 skitter! Cl2 CII CIO S Manaproud Good work! of you! CI4 CI