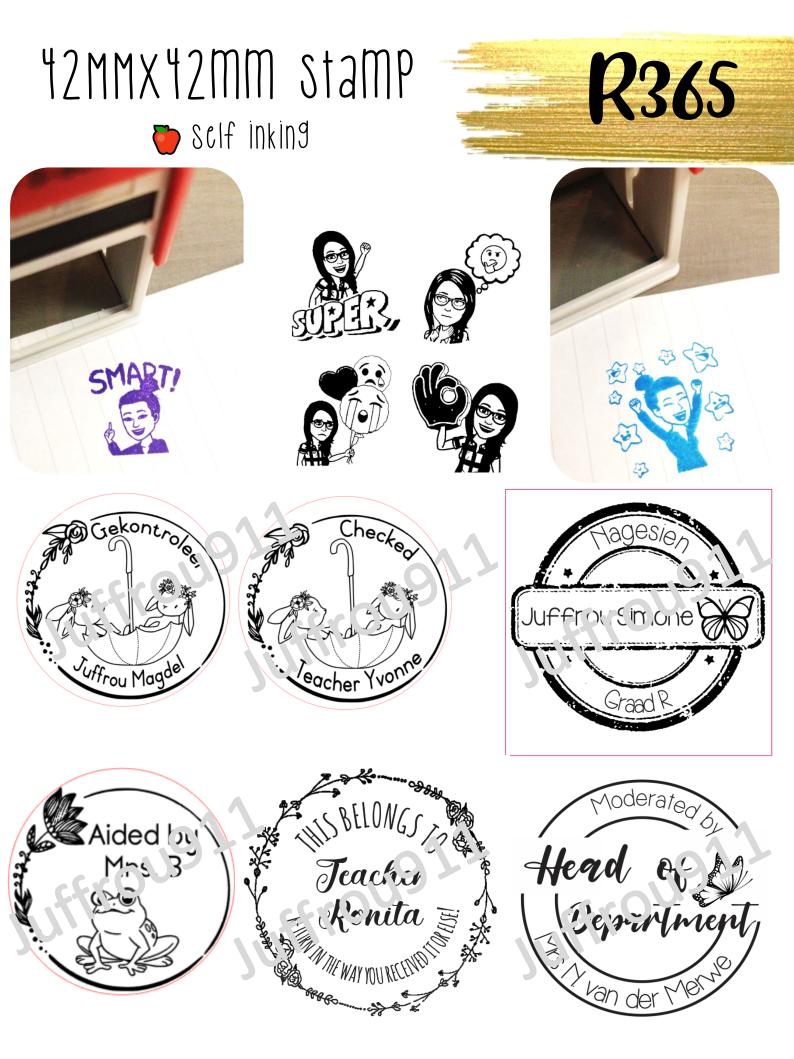

| Gekontroleer<br>Juf. Alicia Farinha                  |
| LII | Marked<br>K. Omar                                                    | L25 | Support given                                        |
| L12 | Hulp verleen<br>Support given                                        | L26 | Answer not<br>sufficient Barrie                      |
| L13 | Huiswerk nie gedoen nie<br>Juf H du Plessis<br>Handtekening van ouer | L27 | Werk nie gedoen nie/Onvoltooid                       |
| []4 | Support given                                                        | L28 | Homework<br>not done                                 |







## 24MMX41MM Stamp Scif inking







## 75MMX15MM Stamp Sclf inking













32MMX32MM Stamp

🍯 Sclf inking





### you are welcome to send your own bitmoji Picture.





#### 75MMX38MM Stamp Sclf inking



only short Wording allowed.

**R420** 

## Mathematic stamps 🖶 self inking





Fraction stamps 32MMx32MM R270 cach sclf inking

Clock stamps

32MMX32MM self inking - R270 42MMX42MM Sclf inking - R365 50mmx50mm self inking - R500

> NUMBER line stamp 0-10 11mmx78mm Scif inking R380

#### Clothing Stamps Self inking 10mmx26mm – R240 14mmx38mm - R270 Ink bottle – R122

The stamps are only available in black. An additional white name tape can be ironed onto the clothes for darker clothes. The cost of the tape is R40 for 1m. It is recommended to use the 10mmx26mm stamp with the ironing tape.
The ink is a special textile ink for clothes. An extra bottle of ink can be bought for R122 for 28ml. This bottle is enough to refill the stamp 4 times.
The ink is was