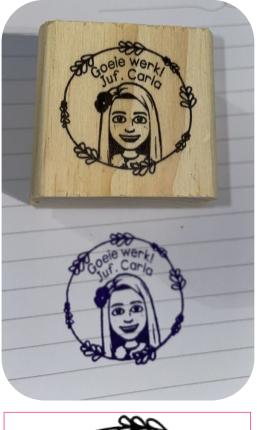

### you are welcome to send your own bitmoji Picture.

## you are welcome to send your own Picture.