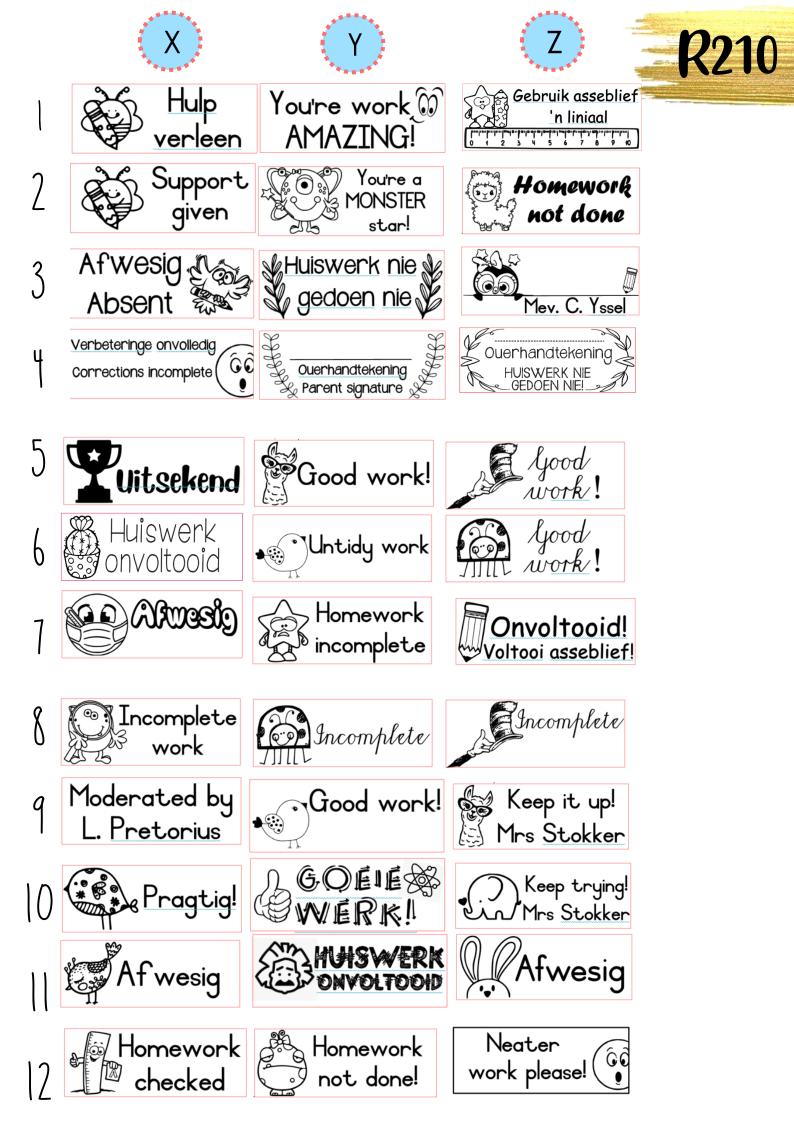

## IMMX38MM Stamp Sclf inking

| Ll  | Onvoltooid/<br>Nie gedoen nie                                        | L15 | Huiswerk nie<br>gedoen nie                           |
|-----|----------------------------------------------------------------------|-----|------------------------------------------------------|
| L2  | Keep it up!                                                          | L16 | Ö Absent                                             |
| L3  | Parent signature                                                     | L17 | Homework                                             |
| Ľ۴  | Ouerhandtekening<br>Parent signature                                 | L18 | Afrikaans EAT Vakhoof<br>Martuel Jansen van Rensburg |
| 15  | Gekontroleer<br>Smit                                                 | L19 | Parent's signature                                   |
| 16  | Completed with support                                               | L20 | Incomplete<br>work                                   |
| L7  | Parent's signature                                                   | L21 | Support given by<br>Mrs <u>Viviers</u>               |
| LS  |                                                                      | L22 | Parent's signature                                   |
| L9  | Support given by H<br>Mrs <u>Bisset</u>                              | L23 | Incomplete                                           |
| L10 | Parent signature                                                     | L24 | Gekontroleer<br>Juf. Alicia Farinha                  |
| LII | Marked<br>K. Omar                                                    | L25 | Support given                                        |
| L12 | Hulp verleen<br>Support given                                        | L26 | Answer not<br>sufficient Barrie                      |
| L13 | Huiswerk nie gedoen nie<br>Juf H du Plessis<br>Handtekening van ouer | L27 | Werk nie gedoen nie/Onvoltooid                       |
| []4 | Support given                                                        | L28 | Homework<br>not done                                 |