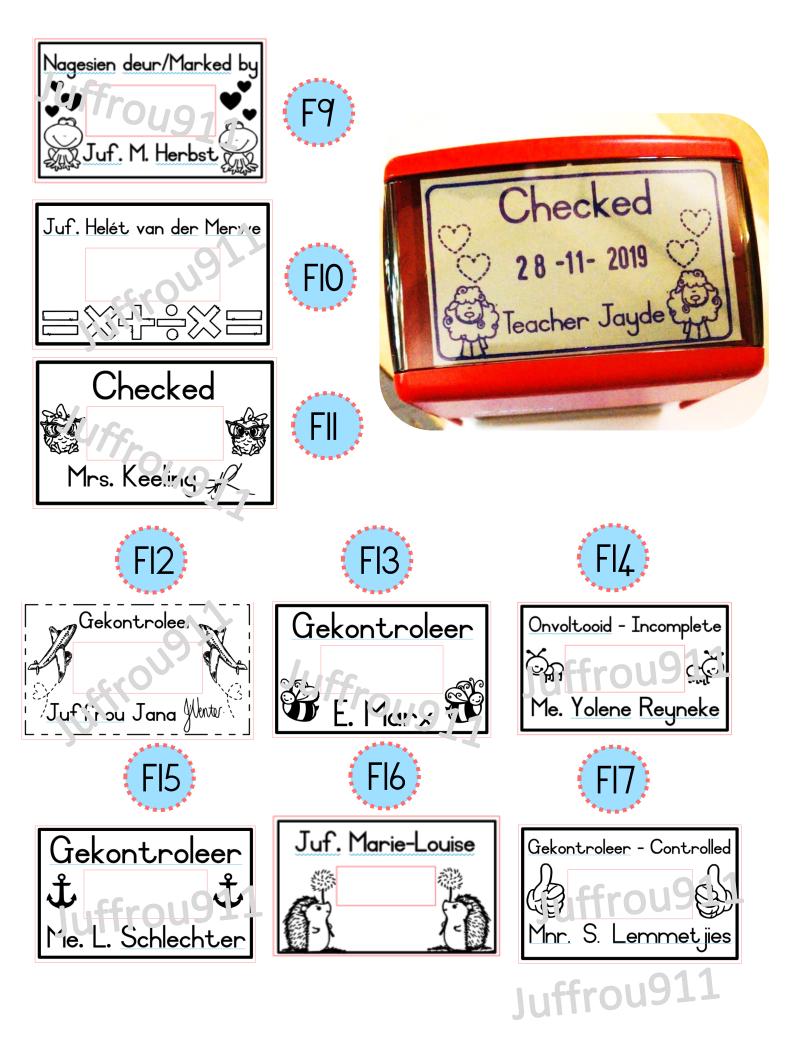

ame badges - Full colour<br>3cmx3cm – R85<br>4cmx4cm – R105 | Name badges<br>Colour option: Gold/Silver/Bronze<br>3cmx3cm – R85<br>4cmx4cm – R105 |
|--------------------------------------------------------------|-------------------------------------------------------------------------------------|
| NB7                                                          | NB8 – Gold star<br>The blue colour can be changed to another<br>colour.             |

#### Name badges Colour option: Gold/Silver/Bronze 20mmx60mm R90

#### NB10

- Choose the wording you would prefer on the badge.
- Choose your picture. High quality clipart is required.
- School logos can be made on the badge.
- The badges are available in: Gold
  - Bronze
  - Silver









## school emblem and admin stamps









































### IOMMX26MM StamP Scif inking





## IMMX38MM Stamp Sclf inking



| Ll  | Onvoltooid/<br>Nie gedoen nie                                        | L15 | Huiswerk nie<br>gedoen nie                           |
|-----|----------------------------------------------------------------------|-----|------------------------------------------------------|
| L2  | Keep it up!                                                          | L16 | Ö Absent                                             |
| L3  | Parent signature                                                     | L17 | Homework                                             |
| Ľ۴  | Ouerhandtekening<br>Parent signature                                 | L18 | Afrikaans EAT Vakhoof<br>Martuel Jansen van Rensburg |
| 15  | Ge