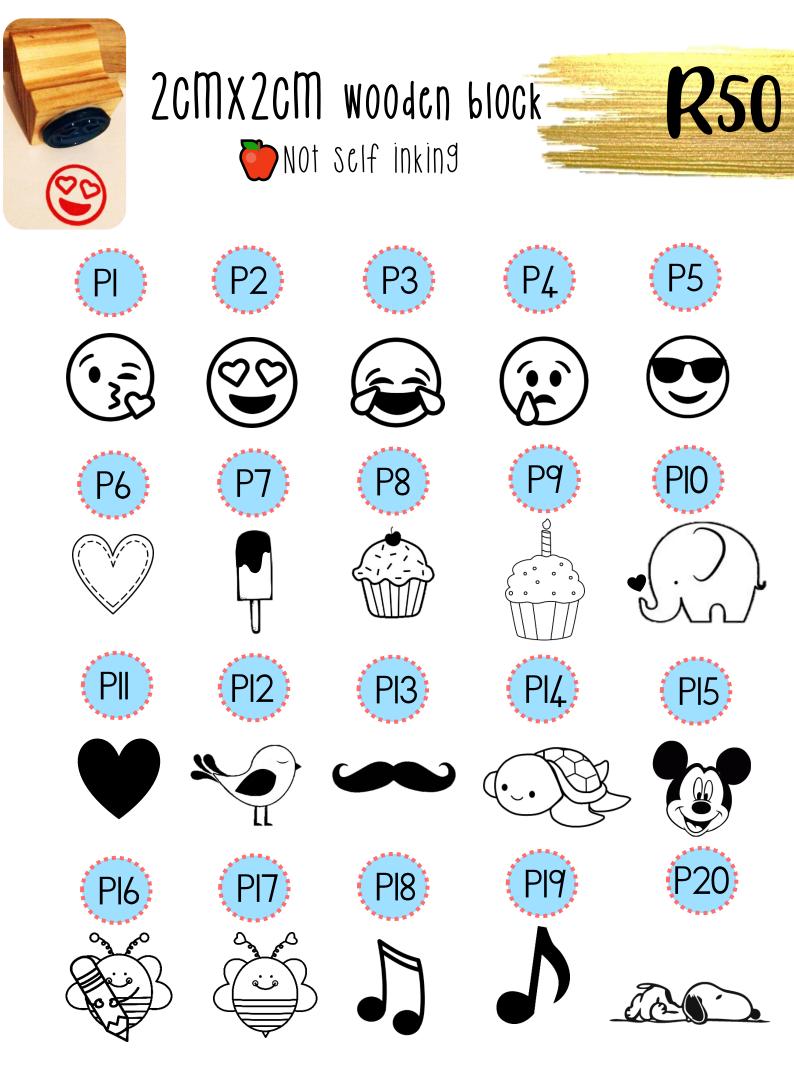

ottle – R122

The stamps are only available in black. An additional white name tape can be ironed onto the clothes for darker clothes. The cost of the tape is R40 for 1m. It is recommended to use the 10mmx26mm stamp with the ironing tape.
The ink is a special textile ink for clothes. An extra bottle of ink can be bought for R122 for 28ml. This bottle is enough to refill the stamp 4 times.
The ink is washable and lasts for up to plus minus 50 washes.





#### signature stamps Please send a Photo Sclf inking of your signature in black Pen on a IOMMX26MM R200 White Paper. 2cmx2cm R245 14mmx38mm R210 Gilline 12mmx6mm R170 OUT OF STOCK 32MMx32MM R210 Other

## 🖕 Cat Writing Stamps 🍗















Super work!









A2I















**R105** 

B3









B23

















B24













## you are welcome to send your own Picture.

# 2CMX2CM wooden block



























W5

















#### 20MMX45MM wooden block **R130** 🏷 NOT SCIF INKING YЗ Y2 Baie mooil jokontr Juf Va Parent signature Baie mooil Parent signatur Tuf Vanessa Y5 Y4 Y6











BİTMOJİ STAMPS





#### you are welcome to send your own Picture.







| Stam                                                                                                  | 08                                                                |
|-------------------------------------------------------------------------------------------------------|-------------------------------------------------------------------|
| Wording and picture on stamp: