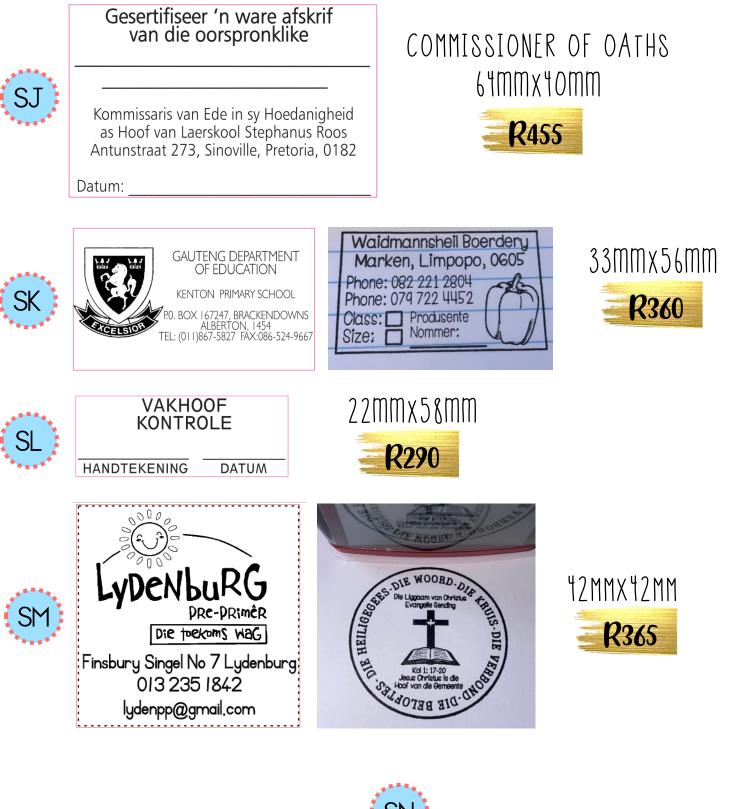

### IOMMX26MM StamP Scif inking

## IMMX38MM Stamp Sclf inking

| Ll  | Onvoltooid/<br>Nie gedoen nie                                        | L15 | Huiswerk nie<br>gedoen nie                           |
|-----|----------------------------------------------------------------------|-----|------------------------------------------------------|
| L2  | Keep it up!                                                          | L16 | Ö Absent                                             |
| L3  | Parent signature                                                     | L17 | Homework                                             |
| Ľ۴  | Ouerhandtekening<br>Parent signature                                 | L18 | Afrikaans EAT Vakhoof<br>Martuel Jansen van Rensburg |
| 15  | Gekontroleer<br>Smit                                                 | L19 | Parent's signature                                   |
| 16  | Completed with support                                               | L20 | Incomplete<br>work                                   |
| L7  | Parent's signature                                                   | L21 | Support given by<br>Mrs <u>Viviers</u>               |
| LS  |                                                                      | L22 | Parent's signature                                   |
| L9  | Support given by H<br>Mrs <u>Bisset</u>                              | L23 | Incomplete                                           |
| L10 | Parent signature                                                     | L24 | Gekontroleer<br>Juf. Alicia Farinha                  |
| LII | Marked<br>K. Omar                                                    | L25 | Support given                                        |
| L12 | Hulp verleen<br>Support given                                        | L26 | Answer not<br>sufficient Barrie                      |
| L13 | Huiswerk nie gedoen nie<br>Juf H du Plessis<br>Handtekening van ouer | L27 | Werk nie gedoen nie/Onvoltooid                       |
| []4 | Support given                                                        | L28 | Homework<br>not done                                 |

## 24MMX41MM Stamp Scif inking

## 75MMX15MM Stamp Sclf inking

32MMX32MM Stamp

🍯 Sclf inking

#### 75MMX38MM Stamp Sclf inking

only short Wording allowed.

**R420** 