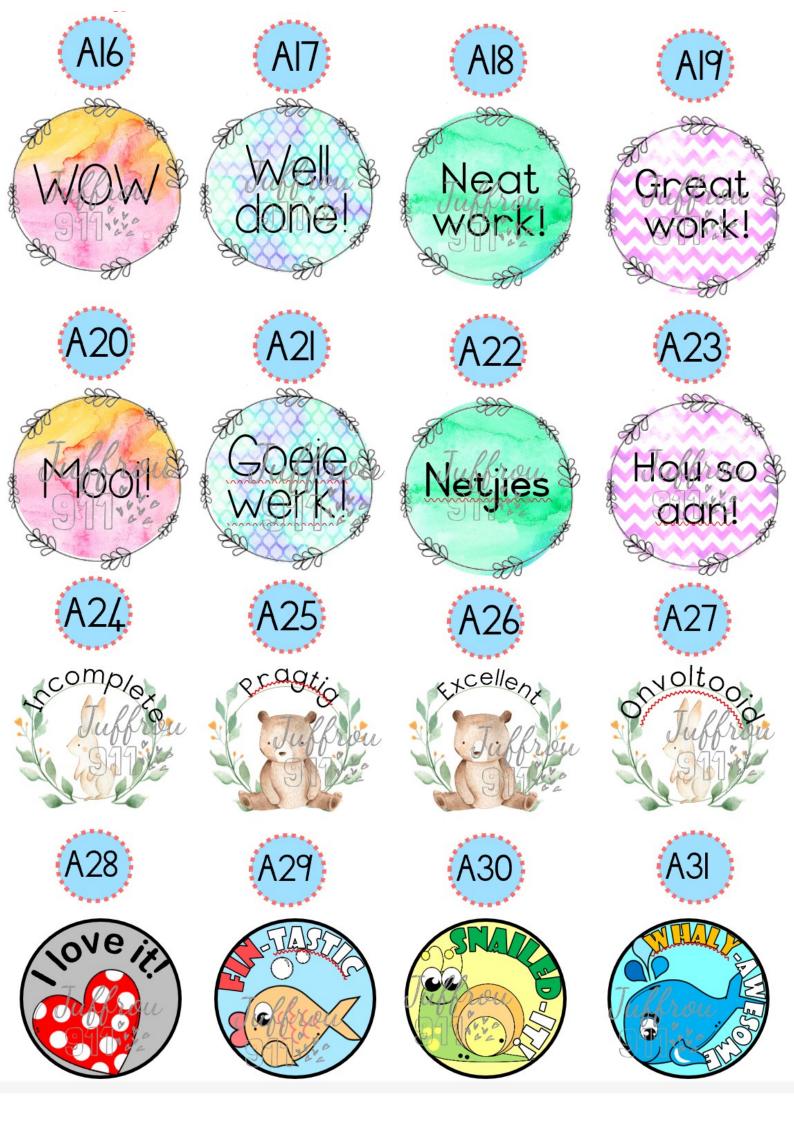

#### Picture and word stickers **R15** 1cmx3cm A5 sheet 96 stickers on a page **C**3 C2 Support given Lovely entences Pragtige sinne! C4 C5 **C**6 rHulp WEE **LKNOW** Jul erleen OU CAN! KAN **C7** C8 Cq Baie mooi! frots op jou! Jou werk 1 skitter! Cl2 CII CIO S Manaproud Good work! of you! CI4 CI3 CI5 Jerr good! of you!