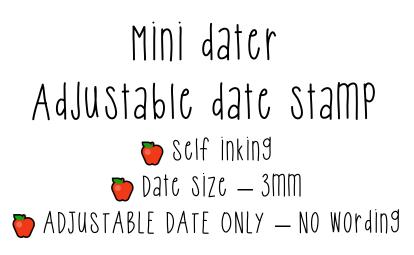

sed



| Name badges - Full colour<br>3cmx3cm – R85<br>4cmx4cm – R105 | Name badges<br>Colour option: Gold/Silver/Bronze<br>3cmx3cm – R85<br>4cmx4cm – R105 |
|--------------------------------------------------------------|-------------------------------------------------------------------------------------|
| NB7                                                          | NB8 – Gold star<br>The blue colour can be changed to another<br>colour.             |

#### Name badges Colour option: Gold/Silver/Bronze 20mmx60mm R90

#### NB10

- Choose the wording you would prefer on the badge.
- Choose your picture. High quality clipart is required.
- School logos can be made on the badge.
- The badges are available in: Gold
  - Bronze
  - Silver









## school emblem and admin stamps









































### IOMMX26MM StamP Scif inking





## IMMX38MM Stamp Sclf inking



| Ll  | Onvoltooid/<br>Nie gedoen nie                                        | L15 | Huiswerk nie<br>gedoen nie                           |
|-----|----------------------------------------------------------------------|-----|------------------------------------------------------|
| L2  | Keep it up!                                                          | L16 | Ö Absent                                             |
| L3  | Parent signature                                                     | L17 | Homework                                             |
| Ľ۴  | Ouerhandtekening<br>Parent signature                                 | L18 | Afrikaans EAT Vakhoof<br>Martuel Jansen van Rensburg |