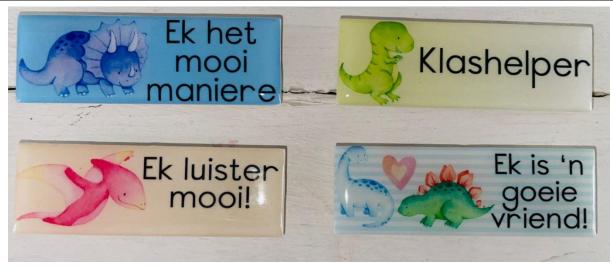

#### NB10

- Choose the wording you would prefer on the badge.
- Choose your picture. High quality clipart is required.
- School logos can be made on the badge.
- The badges are available in: Gold
  - Bronze
  - Silver