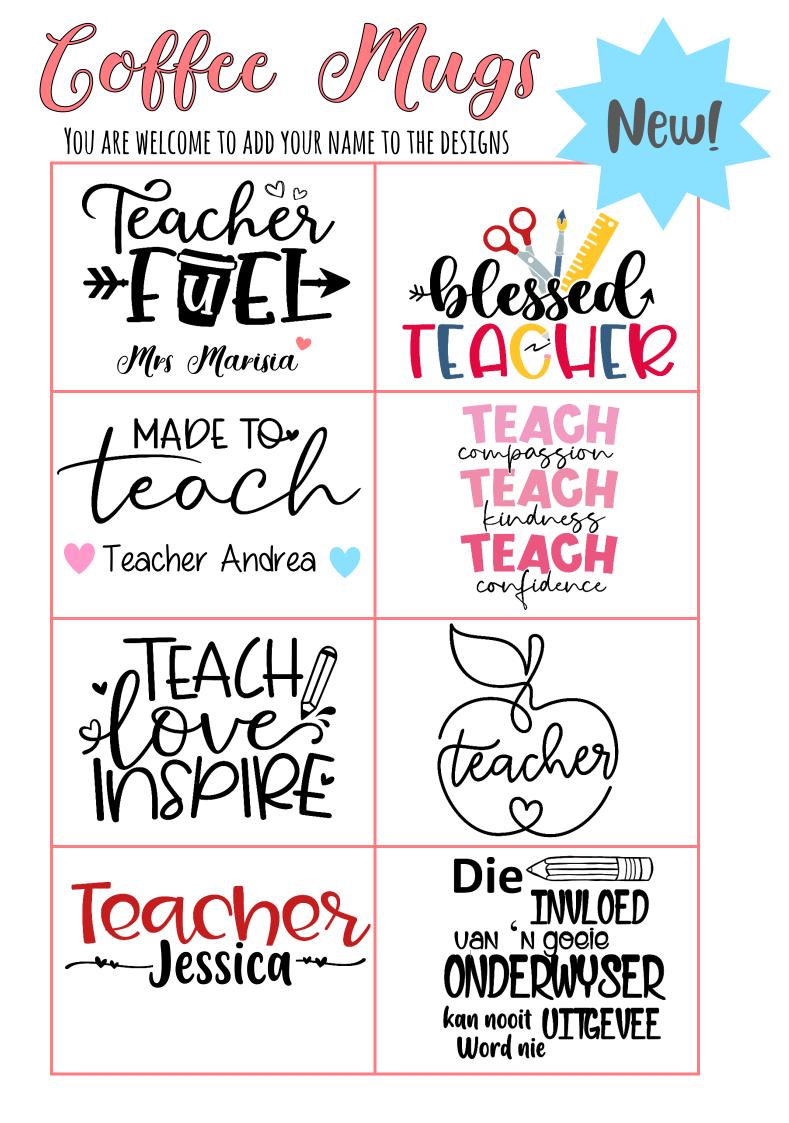

- You are welcome to add your name to the designs. Please feel free to ask if you would like a custom design for your coffee mug.
- COLOUR CHANGING COFFEE MUGS ARE AVAILABLE IN:
  - RED PURPLE BLACK BLUE
- Family photographs can be printed on the coffee mugs. Please send a HIGH-QUALITY photo.

## White coffee mug

Colour changing coffee mug R160