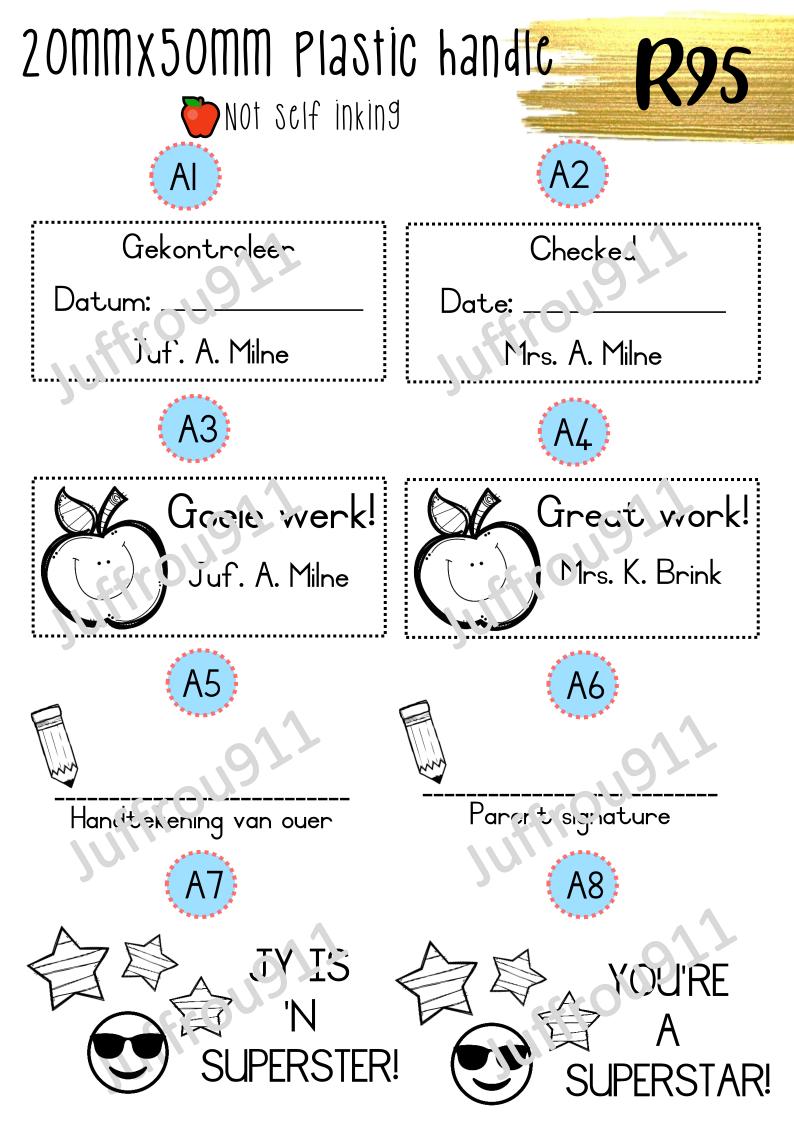

### IOMMX26MM StamP Scif inking

## IMMX38MM Stamp Sclf inking

| Ll  | Onvoltooid/<br>Nie gedoen nie                                        | L15 | Huiswerk nie<br>gedoen nie                           |
|-----|----------------------------------------------------------------------|-----|------------------------------------------------------|
| L2  | Keep it up!                                                          | L16 | Ö Absent                                             |
| L3  | Parent signature                                                     | L17 | Homework                                             |
| Ľ۴  | Ouerhandtekening<br>Parent signature                                 | L18 | Afrikaans EAT Vakhoof<br>Martuel Jansen van Rensburg |
| 15  | Gekontroleer<br>Smit                                                 | L19 | Parent's signature                                   |
| 16  | Completed with support                                               | L20 | Incomplete<br>work                                   |
| L7  | Parent's signature                                                   | L21 | Support given by<br>Mrs <u>Viviers</u>               |
| LS  |                                                                      | L22 | Parent's signature                                   |
| L9  | Support given by H<br>Mrs <u>Bisset</u>                              | L23 | Incomplete                                           |
| L10 | Parent signature                                                     | L24 | Gekontroleer<br>Juf. Alicia Farinha                  |
| LII | Marked<br>K. Omar                                                    | L25 | Support given                                        |
| L12 | Hulp verleen<br>Support given                                        | L26 | Answer not<br>sufficient Barrie                      |
| L13 | Huiswerk nie gedoen nie<br>Juf H du Plessis<br>Handtekening van ouer | L27 | Werk nie gedoen nie/Onvoltooid                       |
| []4 | Support given                                                        | L28 | Homework<br>not done                                 |

## 24MMX41MM Stamp Scif inking

## 75MMX15MM Stamp Sclf inking

32MMX32MM Stamp

🍯 Sclf inking

#### 75MMX38MM Stamp Sclf inking

only short Wording allowed.

**R420** 