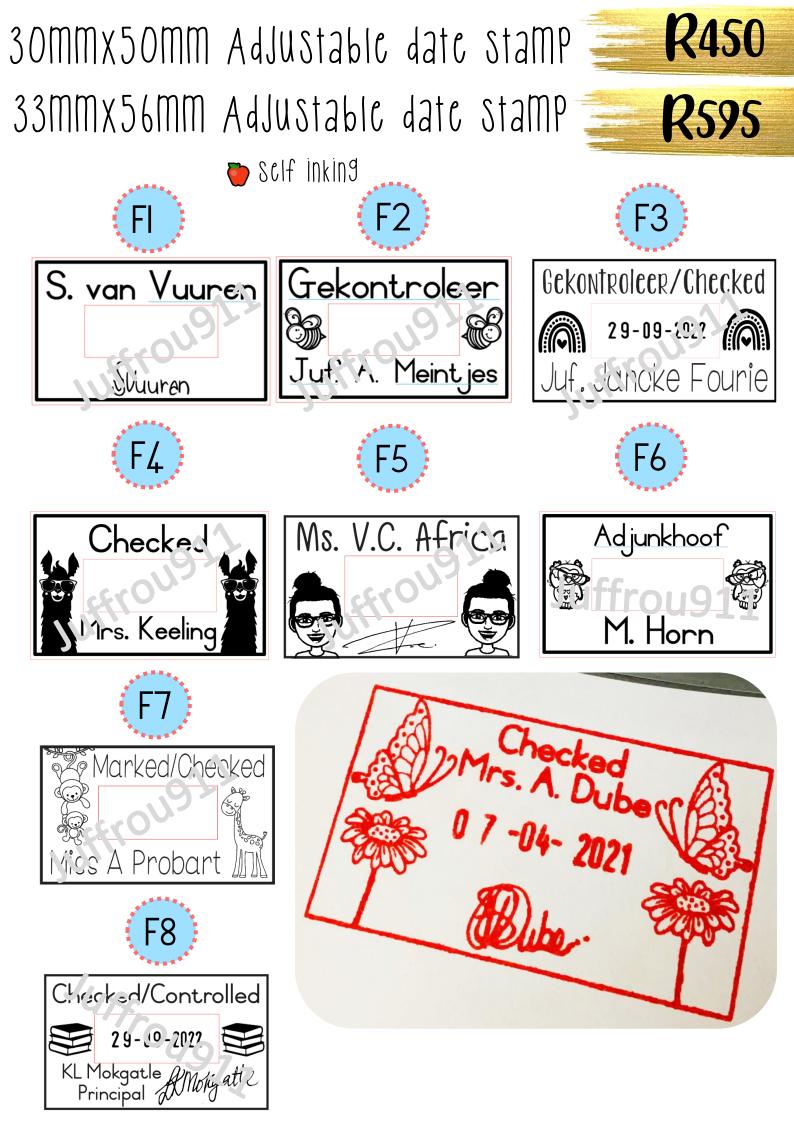

Name badges - Full colour<br>3cmx3cm – R85<br>4cmx4cm – R105 | Name badges<br>Colour option: Gold/Silver/Bronze<br>3cmx3cm – R85<br>4cmx4cm – R105 |
|--------------------------------------------------------------|-------------------------------------------------------------------------------------|
| NB7                                                          | NB8 – Gold star<br>The blue colour can be changed to another<br>colour.             |

#### Name badges Colour option: Gold/Silver/Bronze 20mmx60mm R90

#### NB10

- Choose the wording you would prefer on the badge.
- Choose your picture. High quality clipart is required.
- School logos can be made on the badge.
- The badges are available in: Gold
  - Bronze
  - Silver









## school emblem and admin stamps









































### IOMMX26MM StamP Scif inking





## IMMX38MM Stamp Sclf inking



| Ll  | Onvoltooid/<br>Nie gedoen nie                                        | L15 | Huiswerk nie<br>gedoen nie                           |
|-----|----------------------------------------------------------------------|-----|------------------------------------------------------|
| L2  | Keep it up!                                                          | L16 | Ö Absent                                             |
| L3  | Parent signature                                                     | L17 | Homework                                             |
| Ľ۴  | Ouerhandtekening<br>Parent signature                                 | L18 | Afrikaans EAT Vakhoof<br>Martuel Jansen van Rensburg |
| 15  |