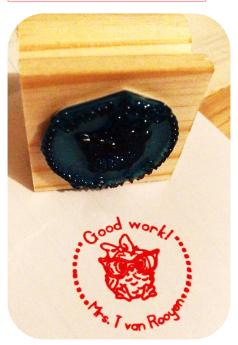

70 Ink bottle – R122

The stamps are only available in black. An additional white name tape can be ironed onto the clothes for darker clothes. The cost of the tape is R40 for 1m. It is recommended to use the 10mmx26mm stamp with the ironing tape.
The ink is a special textile ink for clothes. An extra bottle of ink can be bought for R122 for 28ml. This bottle is enough to refill the stamp 4 times.
The ink is washable and lasts for up to plus minus 50 washes.





#### signature stamps Please send a Photo Sclf inking of your signature in black Pen on a IOMMX26MM R200 White Paper. 2cmx2cm R245 14mmx38mm R210 Gilline 12mmx6mm R170 OUT OF STOCK 32MMx32MM R210 Other

## 🖕 Cat Writing Stamps 🍗















Super work!









A2I















**R105** 

B3









B23

















B24













## you are welcome to send your own Picture.

# 2CMX2CM wooden block



























W5

















#### 20MMX45MM wooden block **R130** 🏷 NOT SCIF INKING YЗ Y2 Baie mooil jokontr Juf Va Parent signature Baie mooil Parent signatur Tuf Vanessa Y5 Y4 Y6











BİTMOJİ STAMPS





#### you are welcome to send your own Picture.







| Stam                                                                                                  | 08                                                                |
|-------------------------------------------------------------------------------------------------------|-------------------------------------------------------------------|
| Wording and picture on stamp: