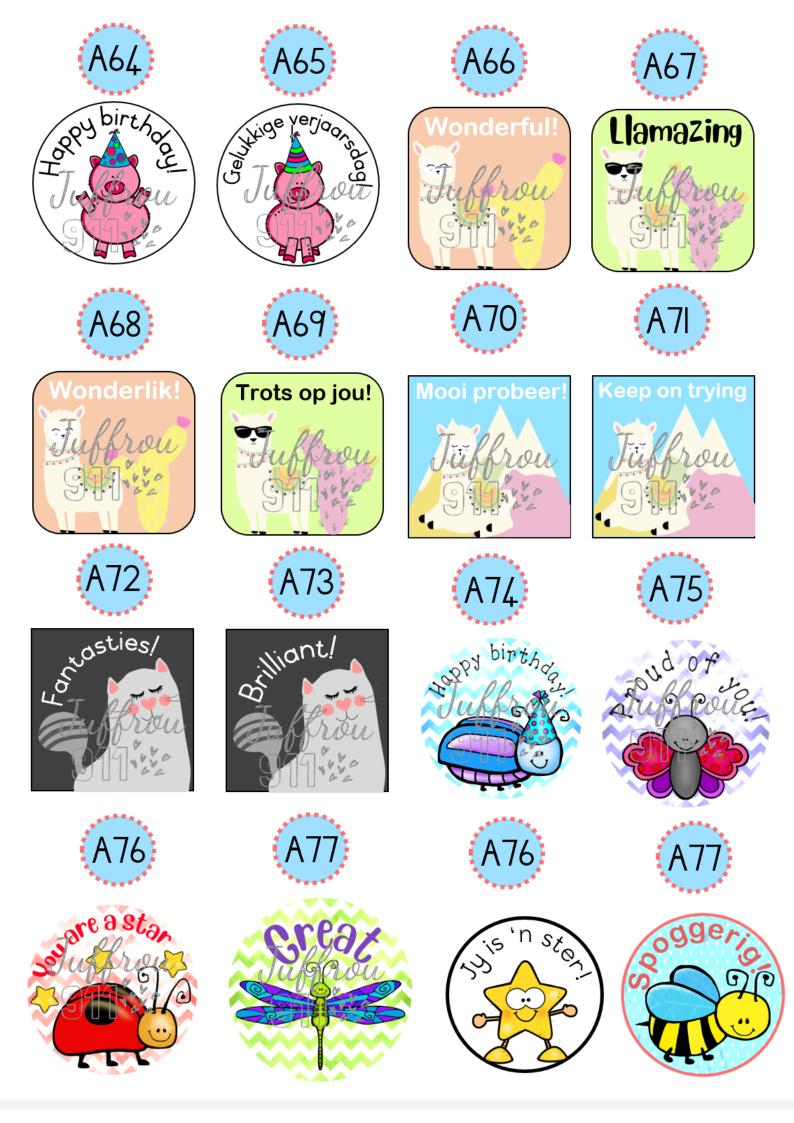

# Different stickers page

## Different stickers pag

ragtig

:sstekee

3cmx3cm A5 sheet 24 stickers on a page

oragtig

Steken

.ssteke

sagtig

agtig

**R15** 