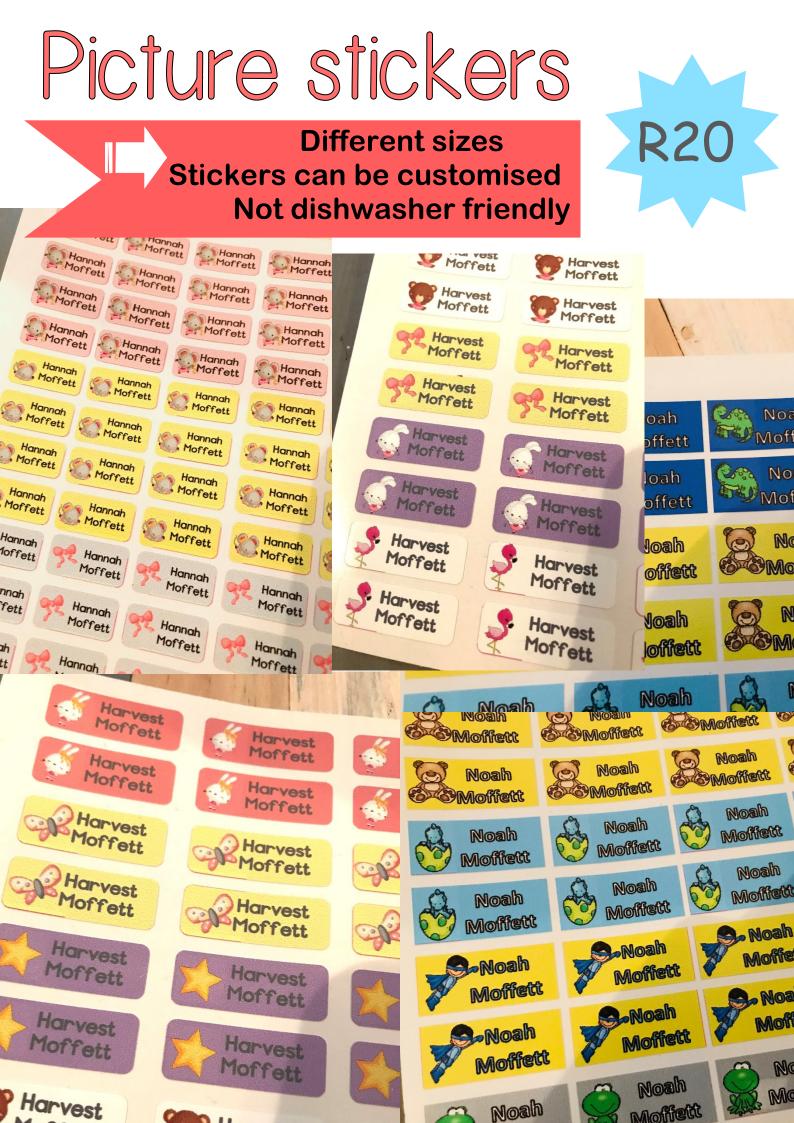

# Labelling stickers.

A4 sticker page ± 72 stickers on a page Can be customised according to your theme. R40

Name & Surname: \_\_\_\_\_ Address: \_\_\_\_\_

Contact number: \_\_\_\_\_

| Amount of A5 sticker<br>sheets |
|--------------------------------|
| 2                              |
|                                |
|                                |
|                                |
|                                |
|                                |
|                                |
|                                |
|                                |
| 1                              |
|                                |
|                                |