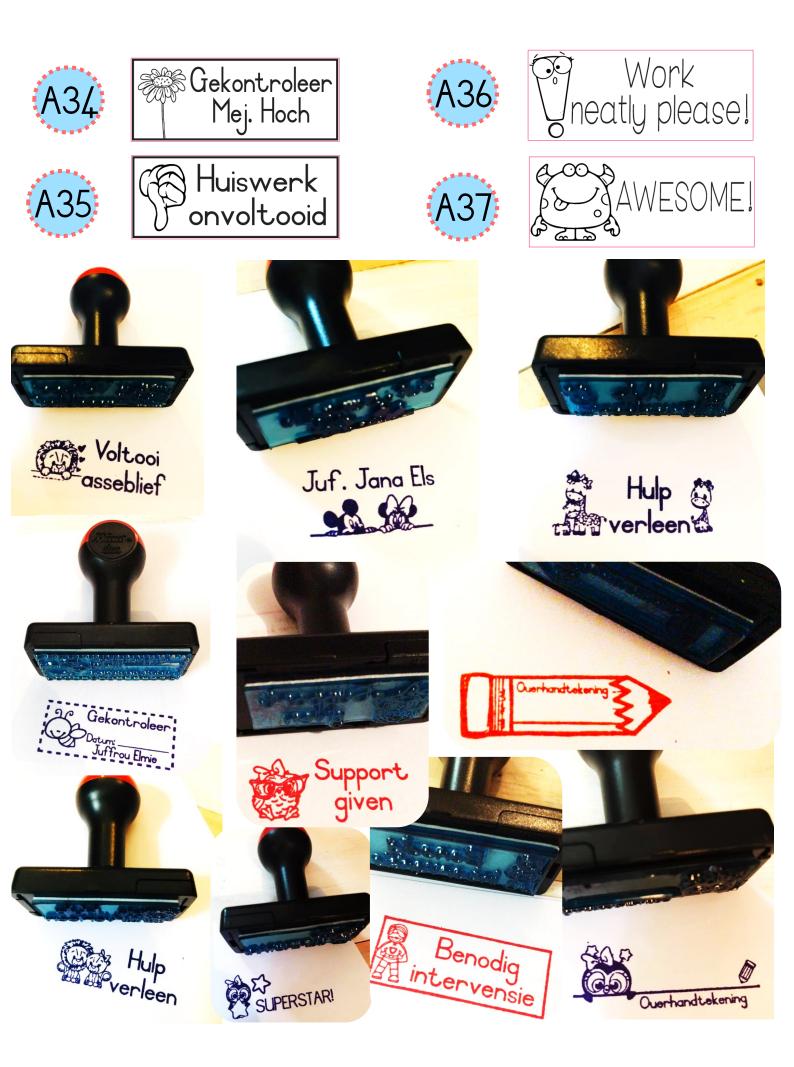

## IMMX38MM Stamp Sclf inking

| Ll  | Onvoltooid/<br>Nie gedoen nie                                        | L15 | Huiswerk nie<br>gedoen nie                           |
|-----|----------------------------------------------------------------------|-----|------------------------------------------------------|
| L2  | Keep it up!                                                          | L16 | Ö Absent                                             |
| L3  | Parent signature                                                     | L17 | Homework                                             |
| Ľ۴  | Ouerhandtekening<br>Parent signature                                 | L18 | Afrikaans EAT Vakhoof<br>Martuel Jansen van Rensburg |
| 15  | Gekontroleer<br>Smit                                                 | L19 | Parent's signature                                   |
| 16  | Completed with support                                               | L20 | Incomplete<br>work                                   |
| L7  | Parent's signature                                                   | L21 | Support given by<br>Mrs <u>Viviers</u>               |
| LS  |                                                                      | L22 | Parent's signature                                   |
| L9  | Support given by H<br>Mrs <u>Bisset</u>                              | L23 | Incomplete                                           |
| L10 | Parent signature                                                     | L24 | Gekontroleer<br>Juf. Alicia Farinha                  |
| LII | Marked<br>K. Omar                                                    | L25 | Support given                                        |
| L12 | Hulp verleen<br>Support given                                        | L26 | Answer not<br>sufficient Barrie                      |
| L13 | Huiswerk nie gedoen nie<br>Juf H du Plessis<br>Handtekening van ouer | L27 | Werk nie gedoen nie/Onvoltooid                       |
| []4 | Support given                                                        | L28 | Homework<br>not done                                 |