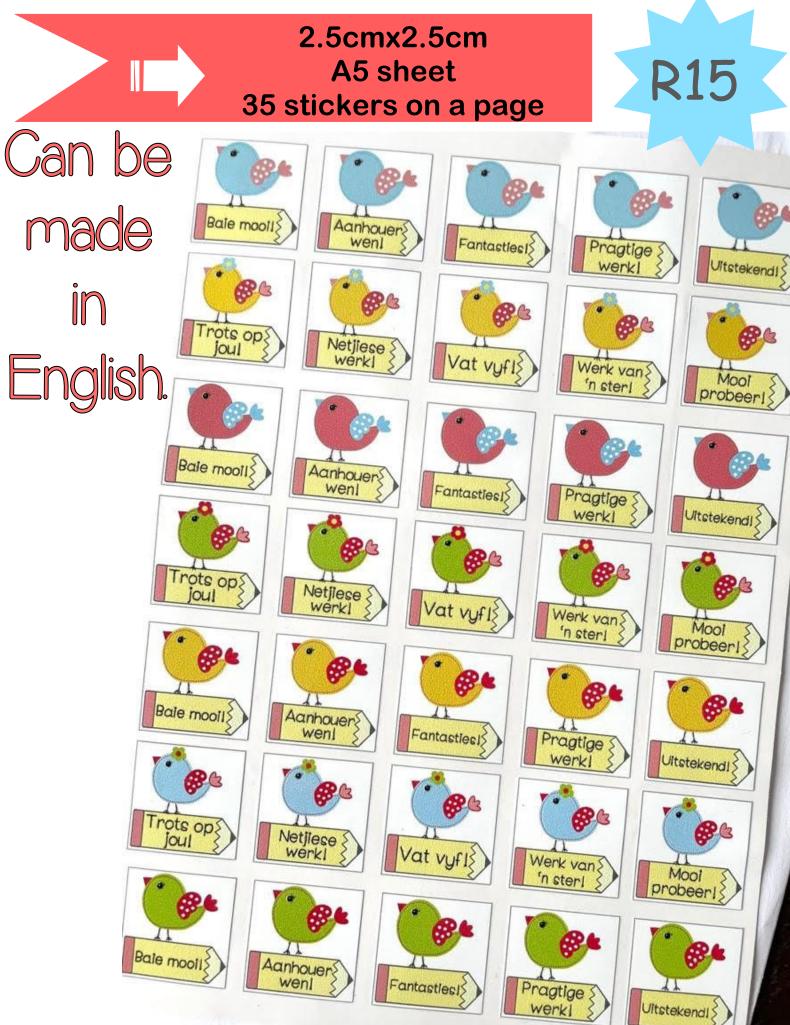

Equestria, Pretoria East.
- The material of the stickers are vinyl.
- The waiting period for the stickers are <u>I month</u>.

😴 👕 🍯 Courier takes maximum 5 working days. Packages are sent with Aramex, Courier guy or Postnet.

- 🕐 🍯 The cost of courier is RIIO.
- There is an extra RIO packaging fee.

😴 💮 🏹 For any enquiries please send a WhatsApp message to 0827297247.

💮 👕 🍊 You are welcome to send your ideas if you which to have a customised sticker made.





## **Golden and Silver stickers**

15mmx15mm A5 sheet 96 stickers on a page



## GH Gold heart stickers SH Silver heart stickers





### Butterfly gold stickers



#### Owl silver stickers

jes!

Q

200

ots!

19

\*

3cmx3cm A5 sheet 24 stickers on a page

R15



200

200

## Sheep stickers page



## Mixed bird stickers page







# Different stickers page



## Different stickers pag

ragtig

:sstekee

3cmx3cm A5 sheet 24 stickers on a page

oragtig

Steken

















.ssteke

sagtig



agtig

**R15** 



























### Christmas stickers



3cmx3cm 30 per A5 B9 page



3cmx3.8cm 20 per A5 20 page



3cmx3cmrou 24 per A5 Blip page



#### Picture and word stickers **R15** 1cmx3cm A5 sheet 96 stickers on a page **C**3 C2 Support given Lovely entences Pragtige sinne! C4 C5 **C**6 rHulp WEE **LKNOW** Jul erleen OU CAN! KAN **C7** C8 Cq Baie mooi! frots op jou! Jou werk 1 skitter! Cl2 CII CIO S Manaproud Good work! of you! CI4 CI3 CI5 Jerr good! of you!









# Labelling stickers.

A4 sticker page ± 72 stickers on a page Can be customised according to your theme. R40



Name & Surname: \_\_\