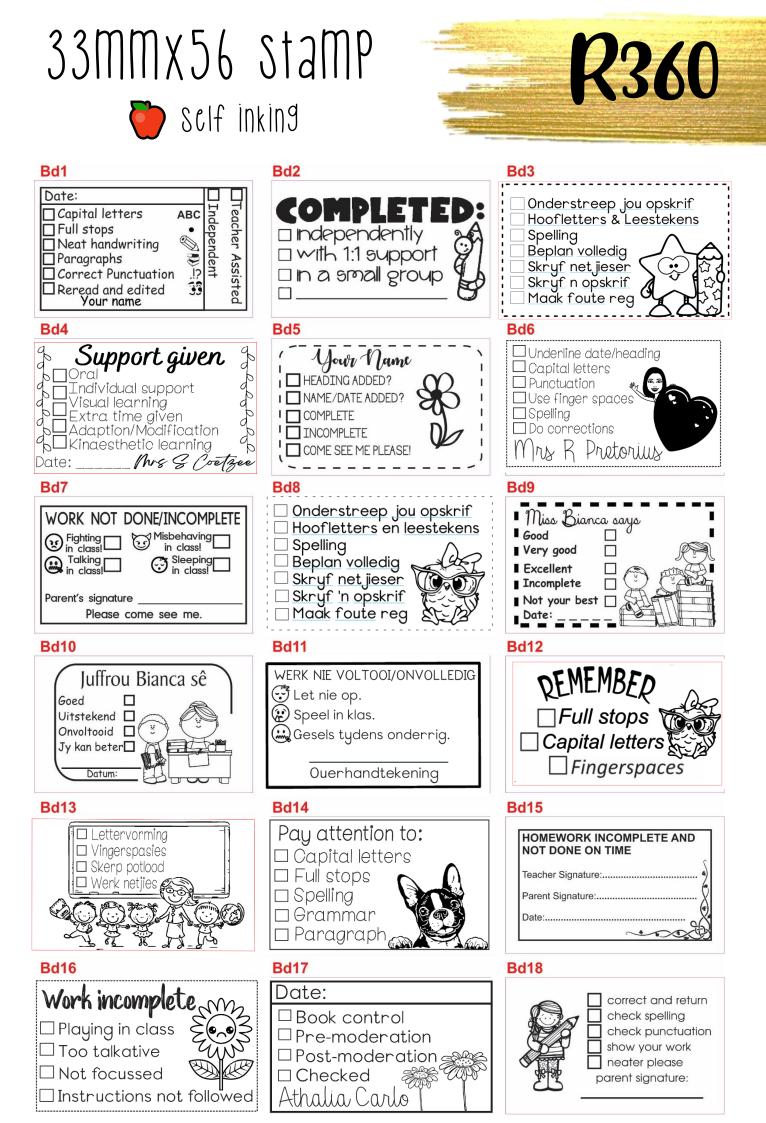

#### Clothing Stamps Self inking 10mmx26mm – R240 14mmx38mm - R270 Ink bottle – R122

The stamps are only available in black. An additional white name tape can be ironed onto the clothes for darker clothes. The cost of the tape is R40 for 1m. It is recommended to use the 10mmx26mm stamp with the ironing tape.
The ink is a special textile ink for clothes. An extra bottle of ink can be bought for R122 for 28ml. This bottle is enough to refill the stamp 4 times.
The ink is washable and lasts for up to plus minus 50 washes.