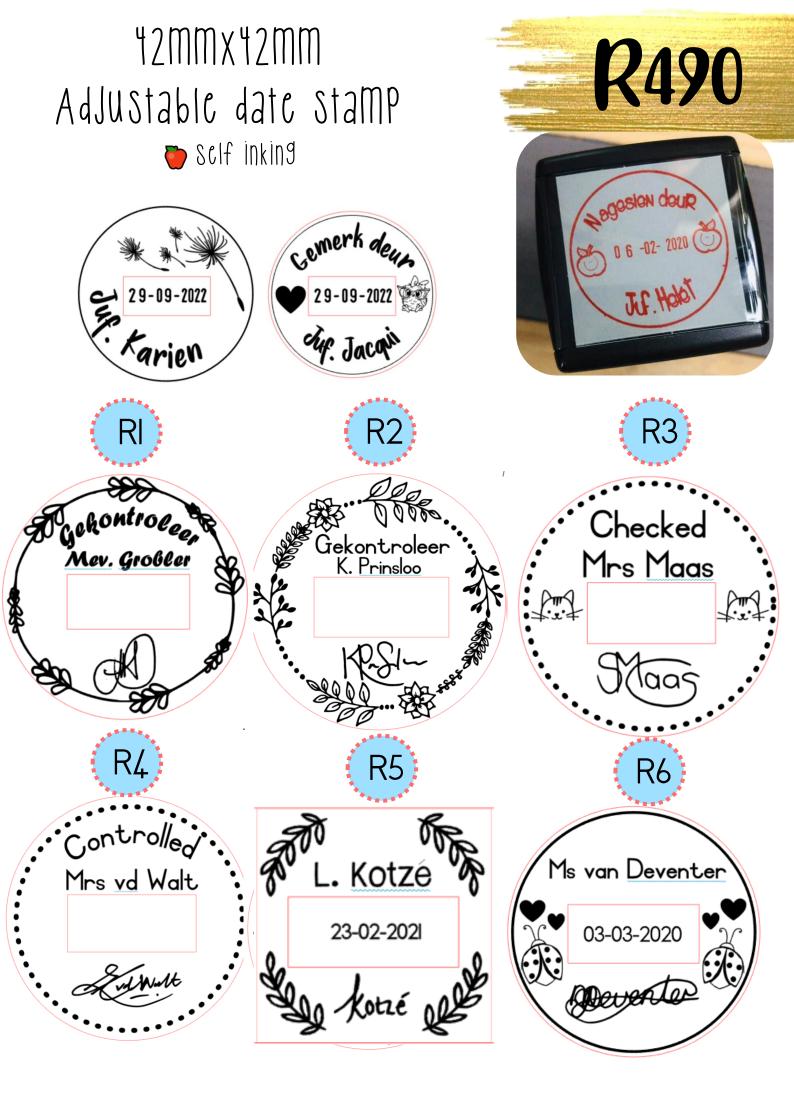

es - Full colour<br>3cmx3cm – R85<br>4cmx4cm – R105 | Name badges<br>Colour option: Gold/Silver/Bronze<br>3cmx3cm – R85<br>4cmx4cm – R105 |
|--------------------------------------------------------------|-------------------------------------------------------------------------------------|
| NB7                                                          | NB8 – Gold star<br>The blue colour can be changed to another<br>colour.             |

#### Name badges Colour option: Gold/Silver/Bronze 20mmx60mm R90

#### NB10

- Choose the wording you would prefer on the badge.
- Choose your picture. High quality clipart is required.
- School logos can be made on the badge.
- The badges are available in: Gold
  - Bronze
  - Silver









## school emblem and admin stamps









































### IOMMX26MM StamP Scif inking





## IMMX38MM Stamp Sclf inking



| Ll  | Onvoltooid/<br>Nie gedoen nie                                        | L15 | Huiswerk nie<br>gedoen nie                           |
|-----|----------------------------------------------------------------------|-----|------------------------------------------------------|
| L2  | Keep it up!                                                          | L16 | Ö Absent                                             |
| L3  | Parent signature                                                     | L17 | Homework                                             |
| Ľ۴  | Ouerhandtekening<br>Parent signature                                 | L18 | Afrikaans EAT Vakhoof<br>Martuel Jansen van Rensburg |
| 15  | Gekontrole