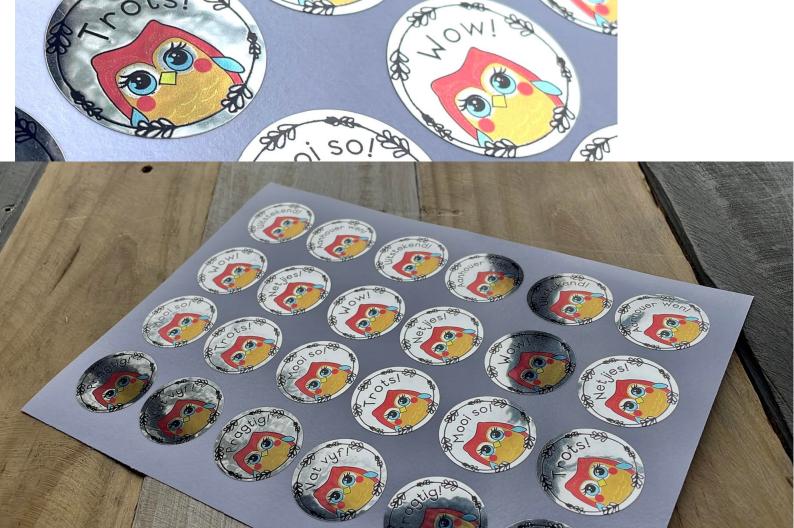

#### Owl silver stickers

jes!

Q

200

ots!

19

\*

3cmx3cm A5 sheet 24 stickers on a page