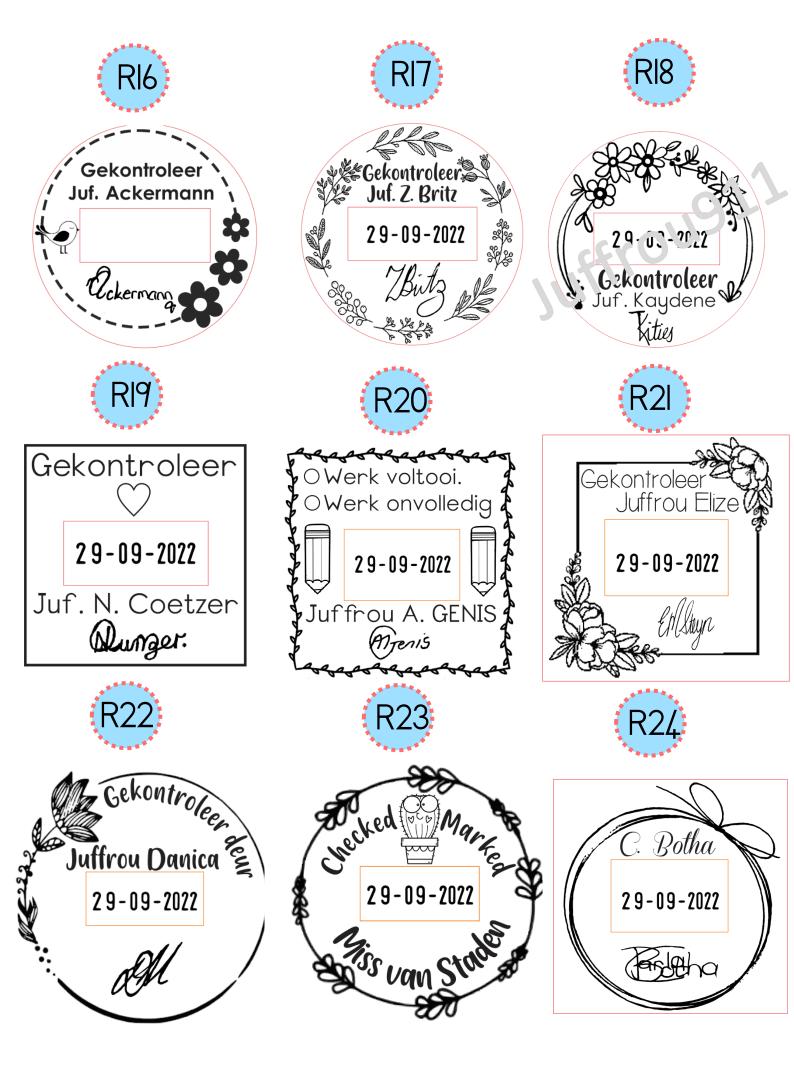

Full colour<br>3cmx3cm – R85<br>4cmx4cm – R105 | Name badges<br>Colour option: Gold/Silver/Bronze<br>3cmx3cm – R85<br>4cmx4cm – R105 |
|--------------------------------------------------------------|-------------------------------------------------------------------------------------|
| NB7                                                          | NB8 – Gold star<br>The blue colour can be changed to another<br>colour.             |

#### Name badges Colour option: Gold/Silver/Bronze 20mmx60mm R90

#### NB10

- Choose the wording you would prefer on the badge.
- Choose your picture. High quality clipart is required.
- School logos can be made on the badge.
- The badges are available in: Gold
  - Bronze
  - Silver









## school emblem and admin stamps









































### IOMMX26MM StamP Scif inking





## IMMX38MM Stamp Sclf inking



| Ll  | Onvoltooid/<br>Nie gedoen nie                                        | L15 | Huiswerk nie<br>gedoen nie                           |
|-----|----------------------------------------------------------------------|-----|------------------------------------------------------|
| L2  | Keep it up!                                                          | L16 | Ö Absent                                             |
| L3  | Parent signature                                                     | L17 | Homework                                             |
| Ľ۴  | Ouerhandtekening<br>Parent signature                                 | L18 | Afrikaans EAT Vakhoof<br>Martuel Jansen van Rensburg |
| 15  | Gekontroleer<b