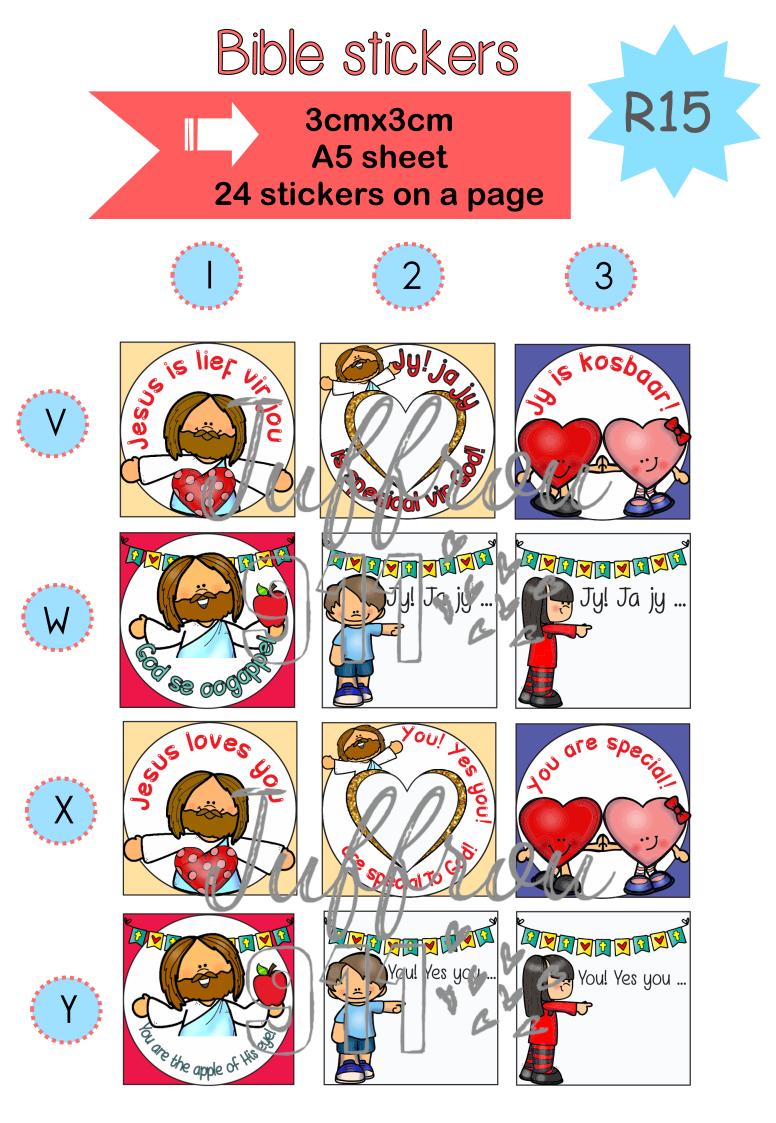

#### Owl silver stickers

jes!

Q

200

ots!

19

\*

3cmx3cm A5 sheet 24 stickers on a page

R15

200

200