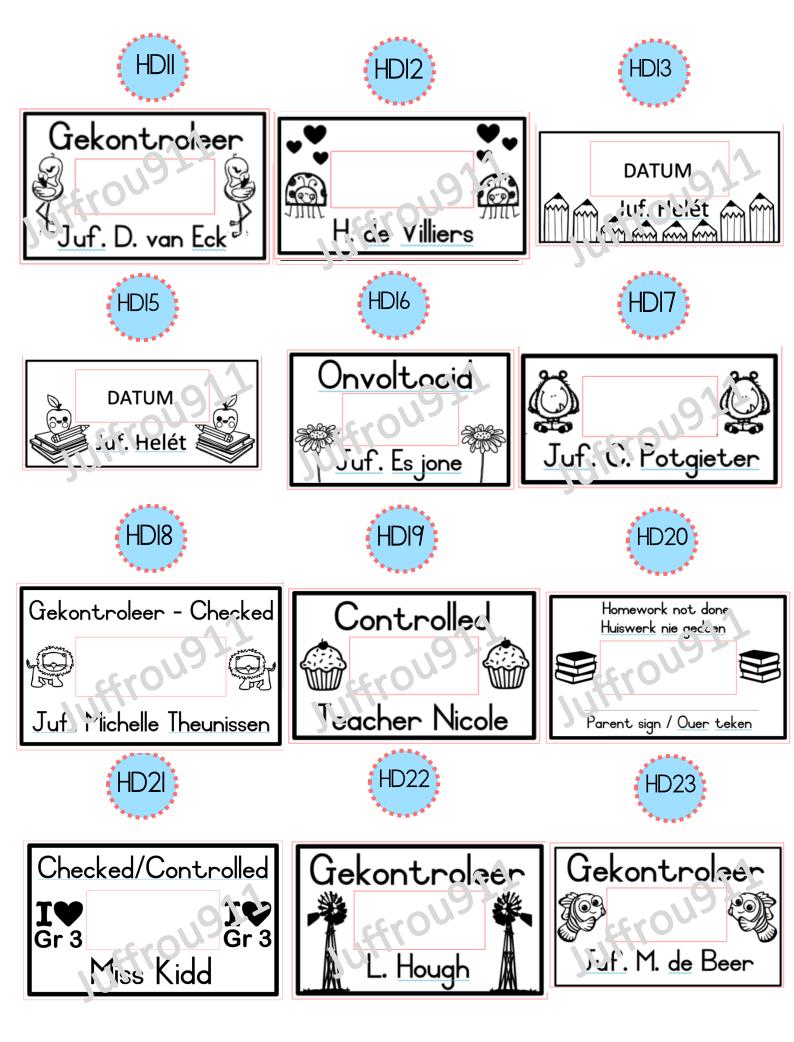

## IMMX38MM Stamp Sclf inking

| Ll  | Onvoltooid/<br>Nie gedoen nie                                        | L15 | Huiswerk nie<br>gedoen nie                           |
|-----|----------------------------------------------------------------------|-----|------------------------------------------------------|
| L2  | Keep it up!                                                          | L16 | Ö Absent                                             |
| L3  | Parent signature                                                     | L17 | Homework                                             |
| Ľ۴  | Ouerhandtekening<br>Parent signature                                 | L18 | Afrikaans EAT Vakhoof<br>Martuel Jansen van Rensburg |
| 15  | Gekontroleer<br>Smit                                                 | L19 | Parent's signature                                   |
| 16  | Completed with support                                               | L20 | Incomplete<br>work                                   |
| L7  | Parent's signature                                                   | L21 | Support given by<br>Mrs <u>Viviers</u>               |
| LS  |                                                                      | L22 | Parent's signature                                   |
| L9  | Support given by H<br>Mrs <u>Bisset</u>                              | L23 | Incomplete                                           |
| L10 | Parent signature                                                     | L24 | Gekontroleer<br>Juf. Alicia Farinha                  |
| LII | Marked<br>K. Omar                                                    | L25 | Support given                                        |
| L12 | Hulp verleen<br>Support given                                        | L26 | Answer not<br>sufficient Barrie                      |
| L13 | Huiswerk nie gedoen nie<br>Juf H du Plessis<br>Handtekening van ouer | L27 | Werk nie gedoen nie/Onvoltooid                       |
| []4 | Support given                                                        | L28 | Homework<br>not done                                 |