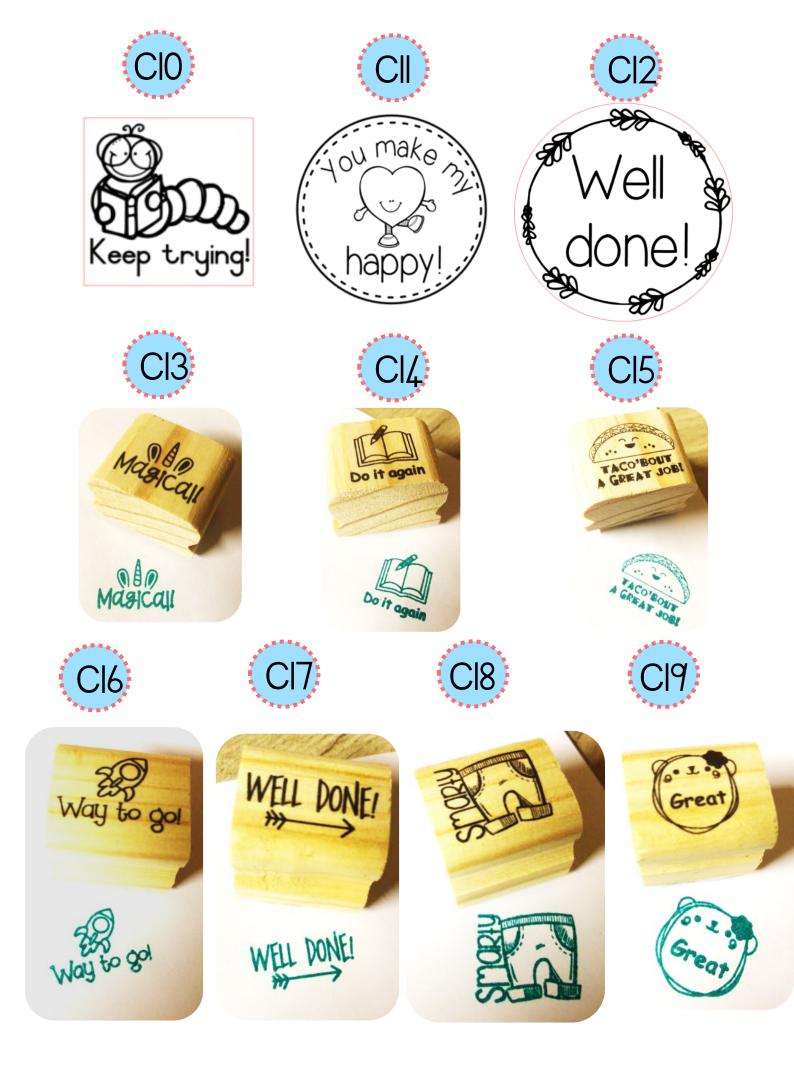

## IMMX38MM Stamp Sclf inking

| Ll  | Onvoltooid/<br>Nie gedoen nie                                        | L15 | Huiswerk nie<br>gedoen nie                           |
|-----|----------------------------------------------------------------------|-----|------------------------------------------------------|
| L2  | Keep it up!                                                          | L16 | Ö Absent                                             |
| L3  | Parent signature                                                     | L17 | Homework                                             |
| Ľ۴  | Ouerhandtekening<br>Parent signature                                 | L18 | Afrikaans EAT Vakhoof<br>Martuel Jansen van Rensburg |
| 15  | Gekontroleer<br>Smit                                                 | L19 | Parent's signature                                   |
| 16  | Completed with support                                               | L20 | Incomplete<br>work                                   |
| L7  | Parent's signature                                                   | L21 | Support given by<br>Mrs <u>Viviers</u>               |
| LS  |                                                                      | L22 | Parent's signature                                   |
| L9  | Support given by H<br>Mrs <u>Bisset</u>                              | L23 | Incomplete                                           |
| L10 | Parent signature                                                     | L24 | Gekontroleer<br>Juf. Alicia Farinha                  |
| LII | Marked<br>K. Omar                                                    | L25 | Support given                                        |
| L12 | Hulp verleen<br>Support given                                        | L26 | Answer not<br>sufficient Barrie                      |
| L13 | Huiswerk nie gedoen nie<br>Juf H du Plessis<br>Handtekening van ouer | L27 | Werk nie gedoen nie/Onvoltooid                       |
| []4 | Support given                                                        | L28 | Homework<br>not done                                 |