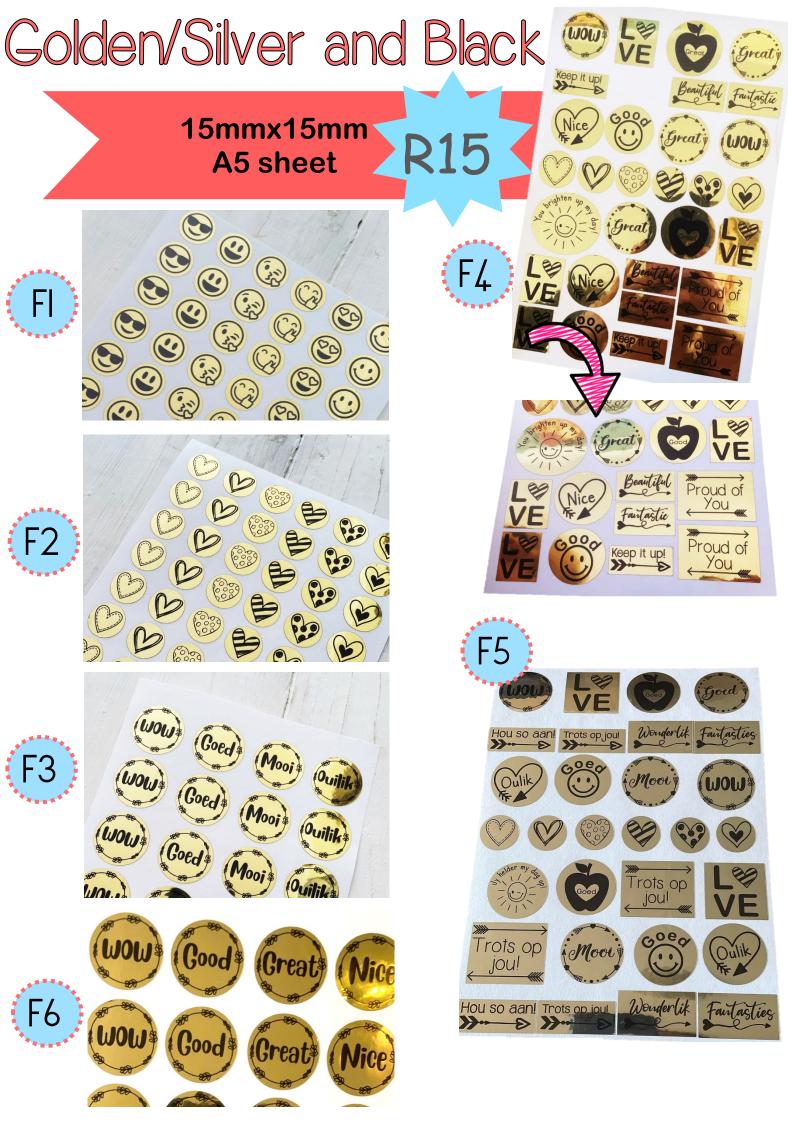

ur:<br>olour:<br>olour:<br>olour:                              |
|                                                                                                       |                                                                   |

## Teacher stickers

- 😴 👕 😴 I am located in Equestria. You are welcome to collect packages in Equestria, Pretoria East.
- The material of the stickers are vinyl.
- The waiting period for the stickers are <u>I month</u>.

😴 👕 🍯 Courier takes maximum 5 working days. Packages are sent with Aramex, Courier guy or Postnet.

- 🕐 🍯 The cost of courier is RIIO.
- There is an extra RIO packaging fee.

😴 💮 🏹 For any enquiries please send a WhatsApp message to 0827297247.

💮 👕 🍊 You are welcome to send your ideas if you which to have a customised sticker made.





## **Golden and Silver stickers**

15mmx15mm A5 sheet 96 stickers on a page



## GH Gold heart stickers SH Silver heart stickers





### Butterfly gold stickers



#### Owl silver stickers

jes!

Q

200

ots!

19

\*

3cmx3cm A5 sheet 24 stickers on a page

R15



200

200

## Sheep stickers page



## Mixed bird stickers page







# Different stickers page



## Different stickers pag

ragtig

:sstekee

3cmx3cm A5 sheet 24 stickers on a page

oragtig

Steken

















.ssteke

sagtig



agtig

**R15** 



























### Christmas stickers



3cmx3cm 30 per A5 B9 page



3cmx3.8cm 20 per A5 20 page



3cmx3cmrou 24 per A5 Blip page



#### Picture and word stickers **R15** 1cmx3cm A5 sheet 96 stickers on a page **C**3 C2 Support given Lovely entences Pragtige sinn