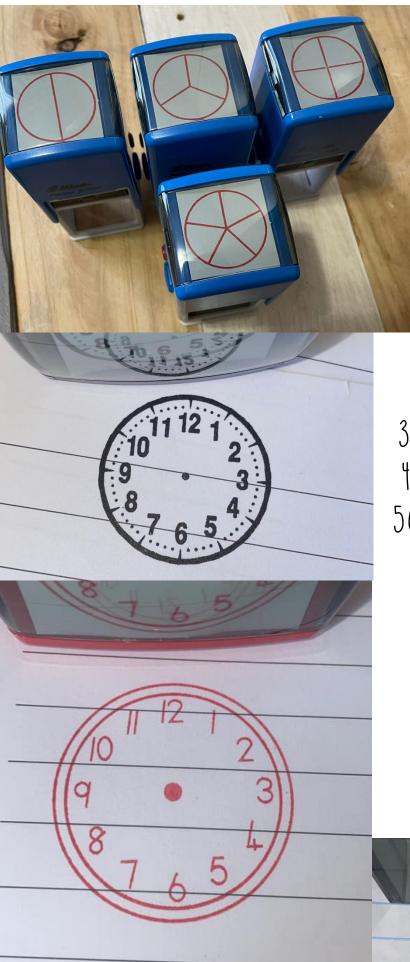

## Mathematic stamps 🖶 self inking

Fraction stamps 32MMx32MM R270 cach sclf inking

Clock stamps

32MMX32MM self inking - R270 42MMX42MM Sclf inking - R365 50mmx50mm self inking - R500

> NUMBER line stamp 0-10 11mmx78mm Scif inking R380