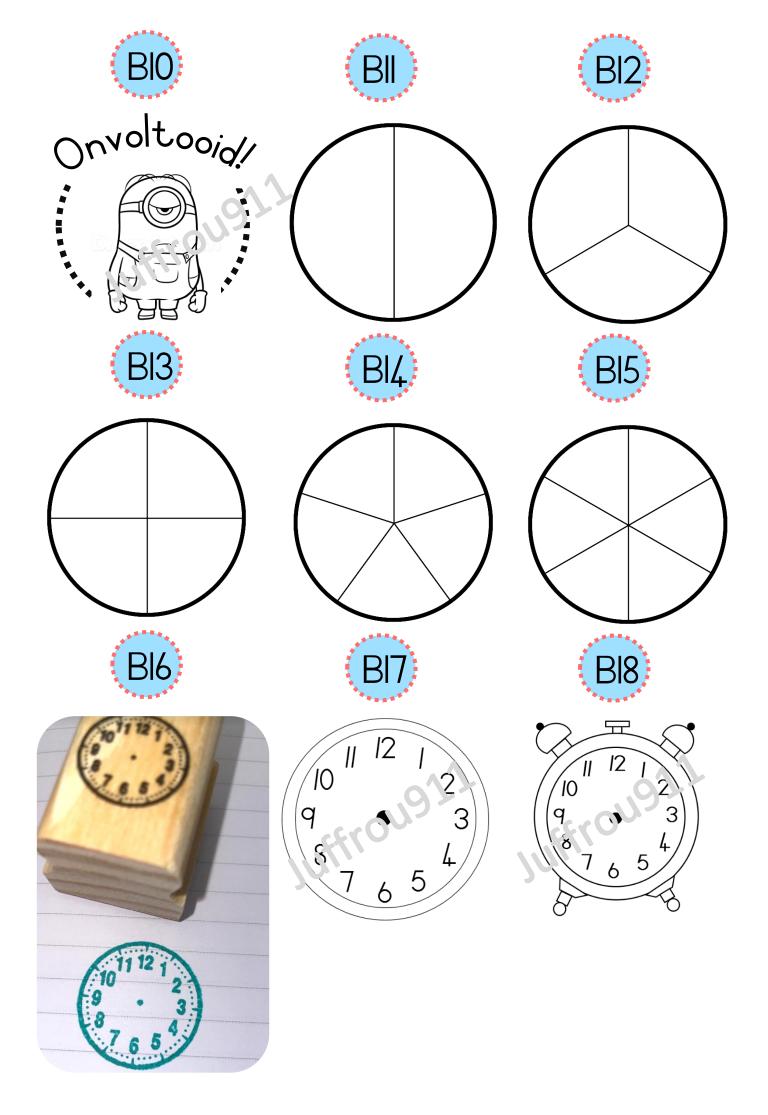

## Mathematic stamps 🖶 self inking

Fraction stamps 32MMx32MM R270 cach sclf inking

Clock stamps

32MMX32MM self inking - R270 42MMX42MM Sclf inking - R365 50mmx50mm self inking - R500

> NUMBER line stamp 0-10 11mmx78mm Scif inking R380