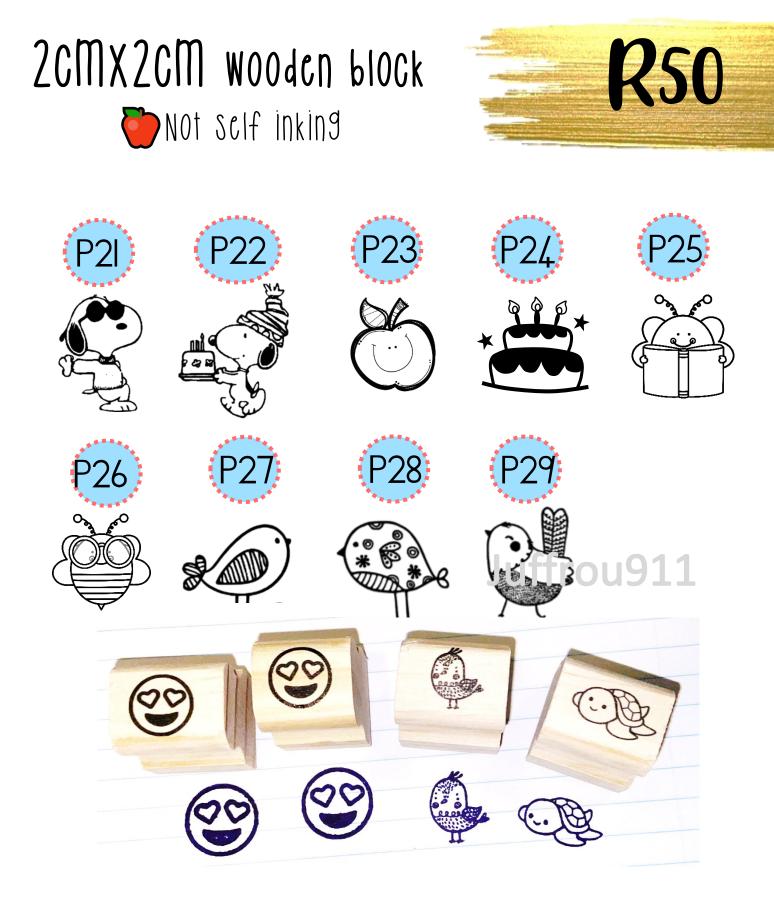

tle – R122

The stamps are only available in black. An additional white name tape can be ironed onto the clothes for darker clothes. The cost of the tape is R40 for 1m. It is recommended to use the 10mmx26mm stamp with the ironing tape.
The ink is a special textile ink for clothes. An extra bottle of ink can be bought for R122 for 28ml. This bottle is enough to refill the stamp 4 times.
The ink is washable and lasts for up to plus minus 50 washes.





#### signature stamps Please send a Photo Sclf inking of your signature in black Pen on a IOMMX26MM R200 White Paper. 2cmx2cm R245 14mmx38mm R210 Gilline 12mmx6mm R170 OUT OF STOCK 32MMx32MM R210 Other

## 🖕 Cat Writing Stamps 🍗















Super work!









A2I















**R105** 

B3









B23

















B24













## you are welcome to send your own Picture.

# 2CMX2CM wooden block



























W5

















#### 20MMX45MM wooden block **R130** 🏷 NOT SCIF INKING YЗ Y2 Baie mooil jokontr Juf Va Parent signature Baie mooil Parent signatur Tuf Vanessa Y5 Y4 Y6











BİTMOJİ STAMPS





#### you are welcome to send your own Picture.







| Stam                                                                                                  | 08                                                                |
|-------------------------------------------------------------------------------------------------------|-------------------------------------------------------------------|
| Wording and picture on stamp: