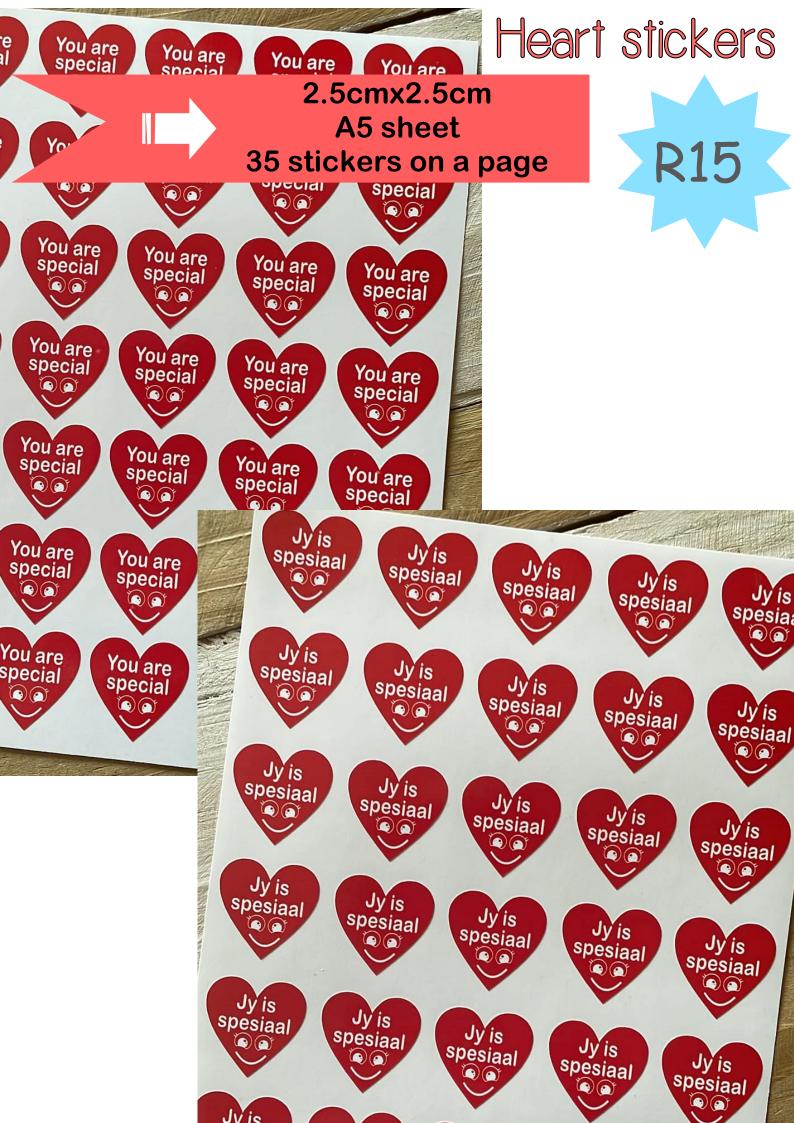

## Teacher stickers

- 😴 👕 😴 I am located in Equestria. You are welcome to collect packages in Equestria, Pretoria East.
- The material of the stickers are vinyl.
- The waiting period for the stickers are <u>I month</u>.