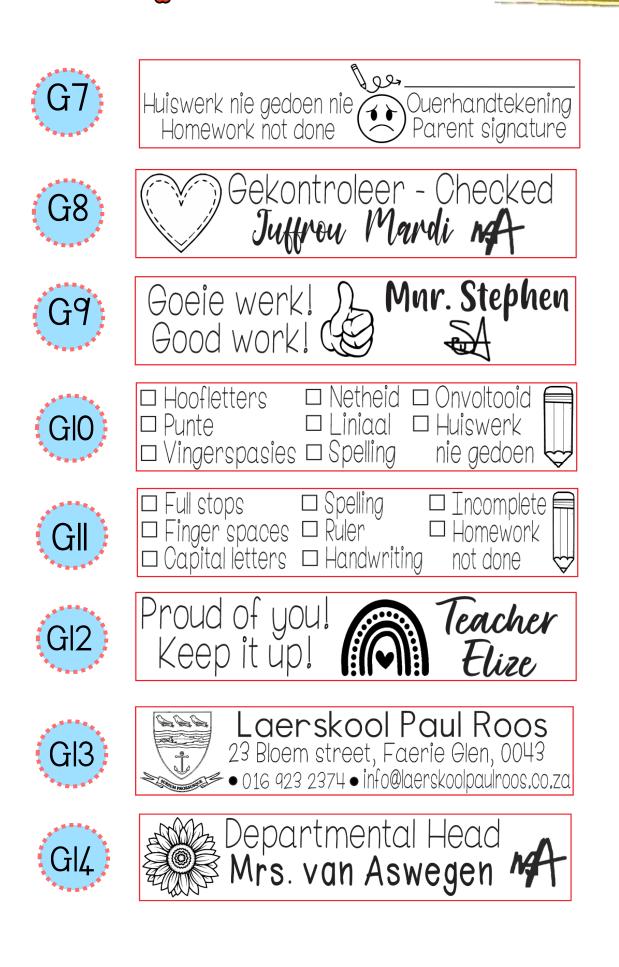

|
| L10 | Parent signature                                                     | L24 | Gekontroleer<br>Juf. Alicia Farinha                  |
| LII | Marked<br>K. Omar                                                    | L25 | Support given                                        |
| L12 | Hulp verleen<br>Support given                                        | L26 | Answer not<br>sufficient Barrie                      |
| L13 | Huiswerk nie gedoen nie<br>Juf H du Plessis<br>Handtekening van ouer | L27 | Werk nie gedoen nie/Onvoltooid                       |
| []4 | Support given                                                        | L28 | Homework<br>not done                                 |







## 24MMX41MM Stamp Scif inking







## 75MMX15MM Stamp Sclf inking













32MMX32MM Stamp

🍯 Sclf inking





### you are welcome to send your own bitmoji Picture.





#### 75MMX38MM Stamp Sclf inking



only short Wording allowed.

**R420** 

## Mathematic stamps 🖶 self inking





Fraction stamps 32MMx32MM R270 cach sclf inking

Clock stamps

32MMX32MM self inking - R270 42MMX42MM Sclf inking - R365 50mmx50mm self inking - R500

> NUMBER line stamp 0-10 11mmx78mm Scif inking R380

#### Clothing Stamps Self inking 10mmx26mm – R240 14mmx38mm - R270 Ink bottle – R122

The stamps are only available in black. An additional white name tape can be ironed onto the clothes for darker clothes. The cost of the tape is R40 for 1m. It is recommended to use the 10mmx26mm stamp with the ironing tape.
The ink is a special textile ink for clothes. An extra bottle of