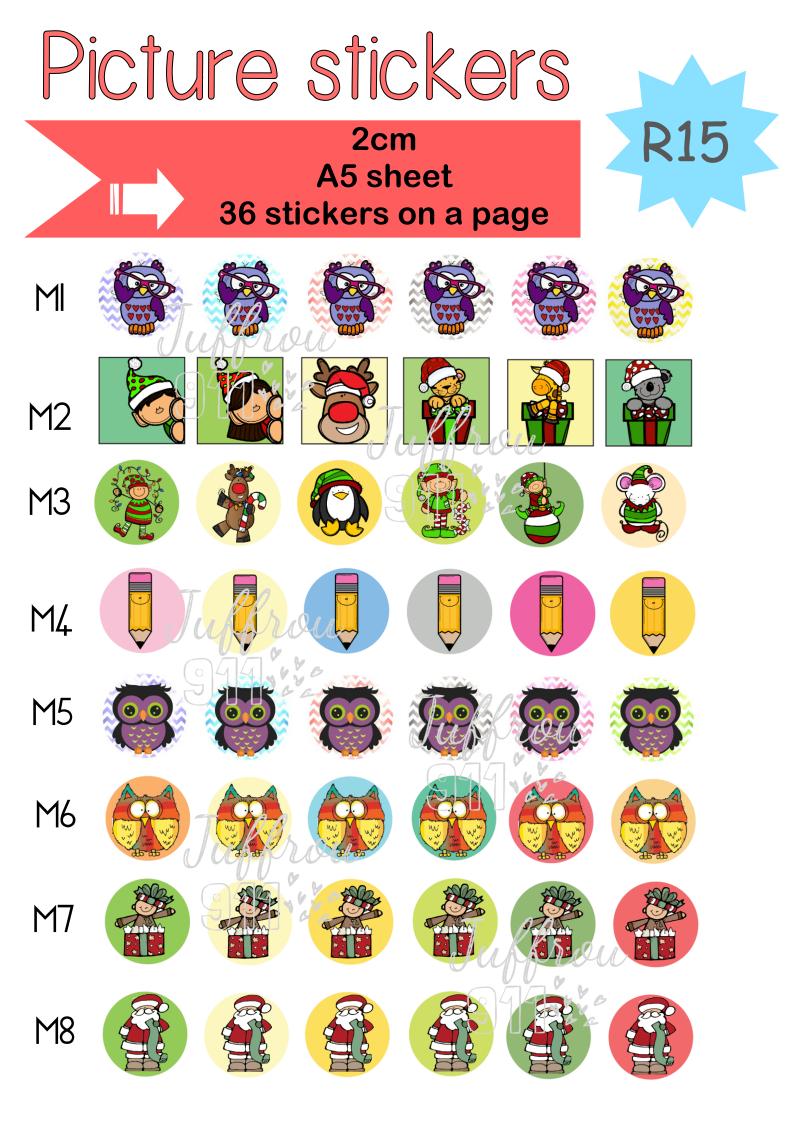

#### Picture and word stickers **R15** 1cmx3cm A5 sheet 96 stickers on a page **C**3 C2 Support given Lovely entences Pragtige sinne! C4 C5 **C**6 rHulp WEE **LKNOW** Jul erleen OU CAN! KAN **C7** C8 Cq Baie mooi! frots op jou! Jou werk 1 skitter! Cl2 CII CIO S Manaproud Good work! of you! CI4 CI3 CI5 Jerr good! of you!