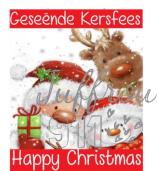

### Christmas stickers

3cmx3cm 30 per A5 B9 page

3cmx3.8cm 20 per A5 20 page

3cmx3cmrou 24 per A5 Blip page