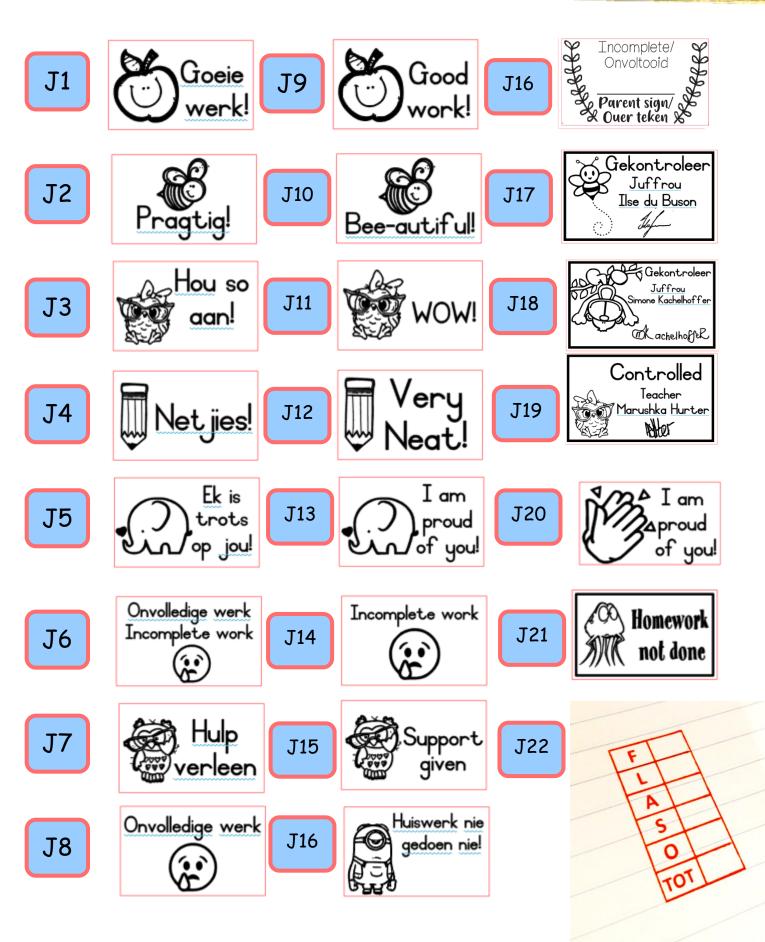

3 | Incomplete                                           |
| L10 | Parent signature                                                     | L24 | Gekontroleer<br>Juf. Alicia Farinha                  |
| LII | Marked<br>K. Omar                                                    | L25 | Support given                                        |
| L12 | Hulp verleen<br>Support given                                        | L26 | Answer not<br>sufficient Barrie                      |
| L13 | Huiswerk nie gedoen nie<br>Juf H du Plessis<br>Handtekening van ouer | L27 | Werk nie gedoen nie/Onvoltooid                       |
| []4 | Support given                                                        | L28 | Homework<br>not done                                 |







## 24MMX41MM Stamp Scif inking







## 75MMX15MM Stamp Sclf inking













32MMX32MM Stamp

🍯 Sclf inking





### you are welcome to send your own bitmoji Picture.





#### 75MMX38MM Stamp Sclf inking



only short Wording allowed.

**R420** 

## Mathematic stamps 🖶 self inking





Fraction stamps 32MMx32MM R270 cach sclf inking

Clock stamps

32MMX32MM self inking - R270 42MMX42MM Sclf inking - R365 50mmx50mm self inking - R500

> NUMBER line stamp 0-10 11mmx78mm Scif inking R380

#### Clothing Stamps Self inking 10mmx26mm – R240 14mmx38mm - R270 Ink bottle – R122

The stamps are only available in black. An additional white name tape can be ironed onto the clothes for darker clothes. The cost of the tape is R40 for 1m. It is recommended to use the 10mmx26mm stamp with the ironing tape.
The ink is a special texti