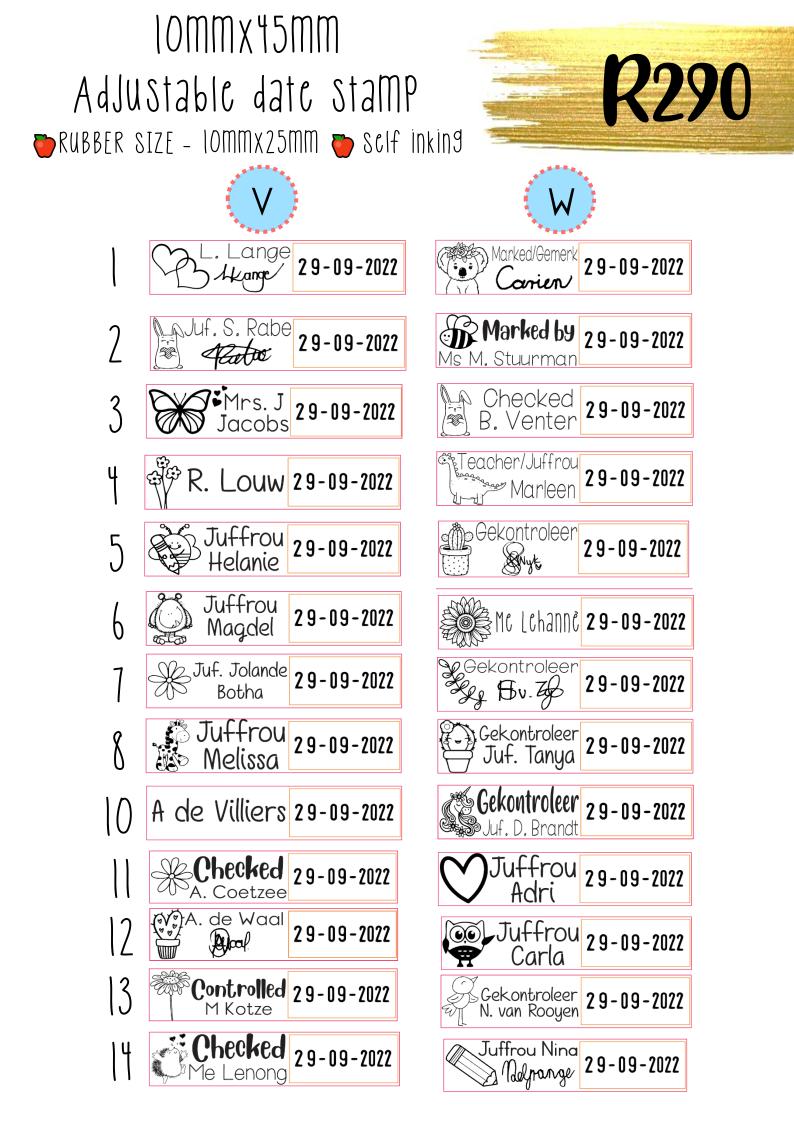

## Mathematic stamps 🖶 self inking

Fraction stamps 32MMx32MM R270 cach sclf inking

Clock stamps

32MMX32MM self inking - R270 42MMX42MM Sclf inking - R365 50mmx50mm self inking - R500

> NUMBER line stamp 0-10 11mmx78mm Scif inking R380