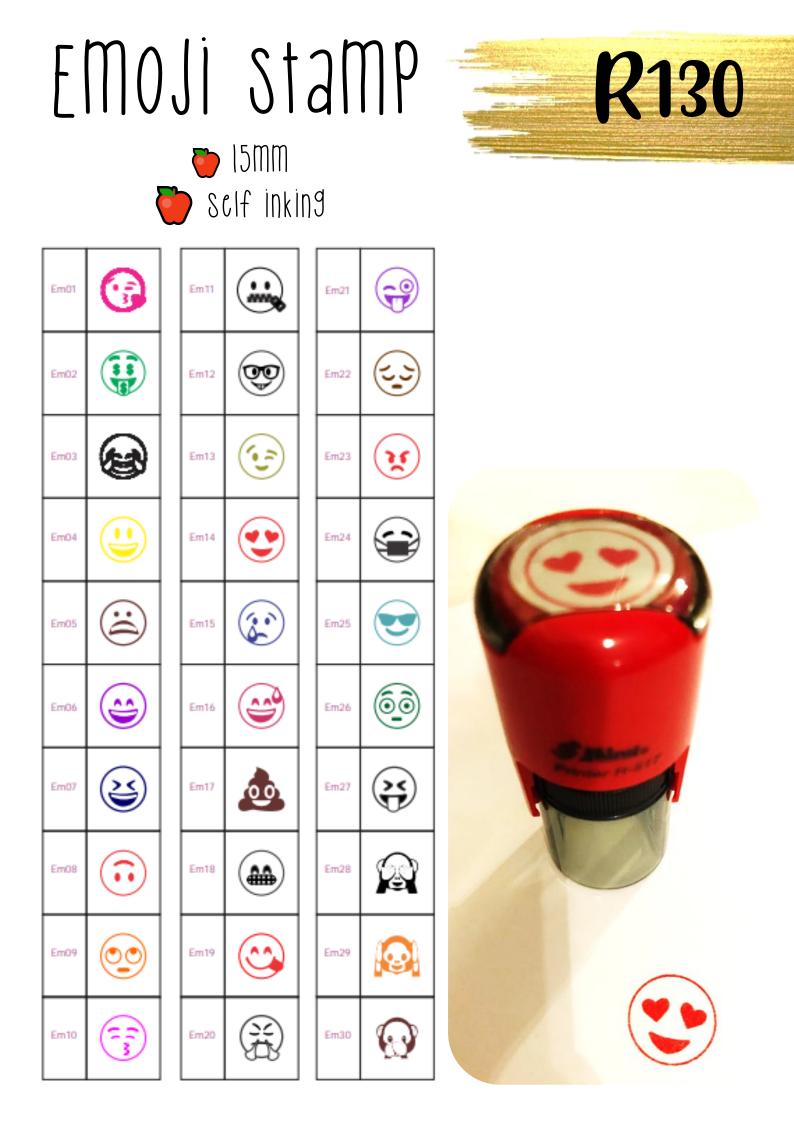

#### signature stamps Please send a Photo Sclf inking of your signature in black Pen on a IOMMX26MM R200 White Paper. 2cmx2cm R245 14mmx38mm R210 Gilline 12mmx6mm R170 OUT OF STOCK 32MMx32MM R210 Other