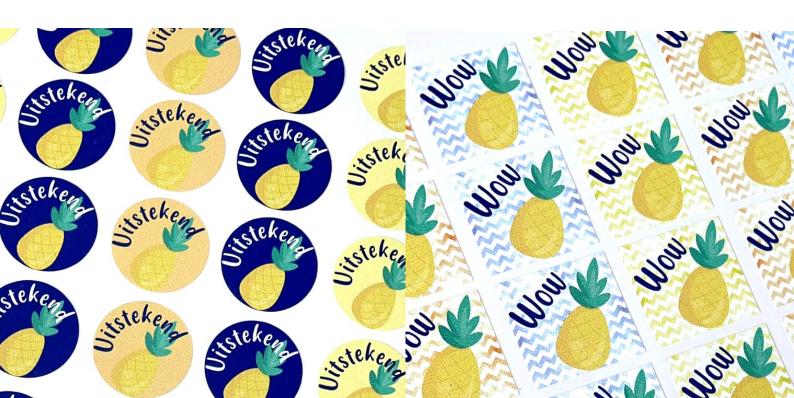

# Different stickers page

## Different stickers pag

ragtig

:sstekee

3cmx3cm A5 sheet 24 stickers on a page

oragtig

Steken

.ssteke

sagtig