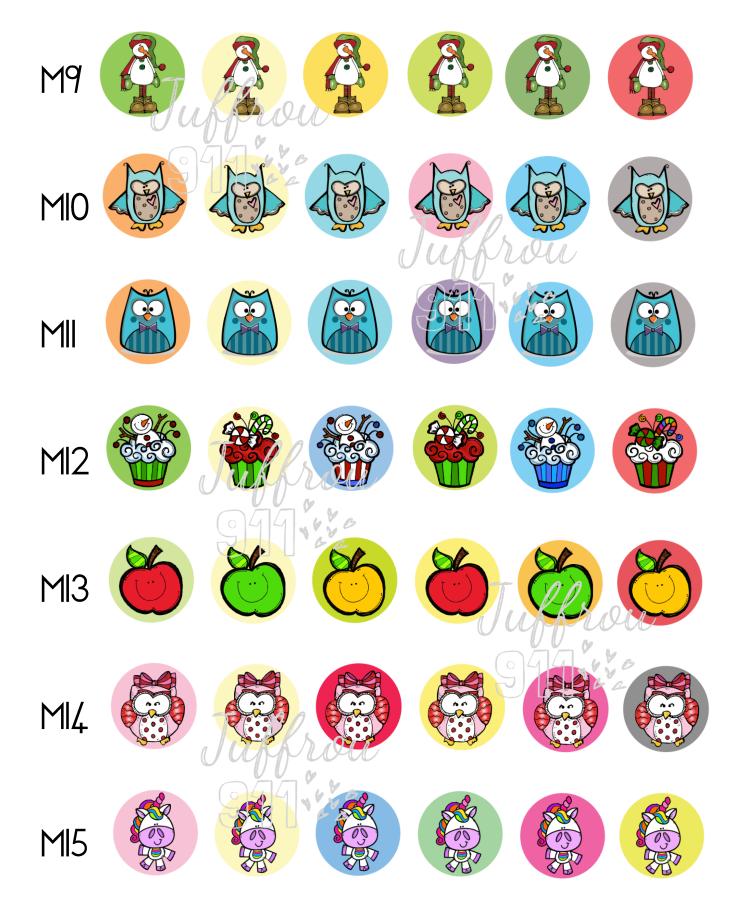

#### Picture and word stickers **R15** 1cmx3cm A5 sheet 96 stickers on a page **C**3 C2 Support given Lovely entences Pragtige sinne! C4 C5 **C**6 rHulp WEE **LKNOW** Jul erleen OU CAN! KAN **C7** C8 Cq Baie mooi! frots op jou! Jou werk 1 skitter! Cl2 CII CIO S Manaproud Good work! of you! CI4 CI3 CI5 Jerr good! of you!