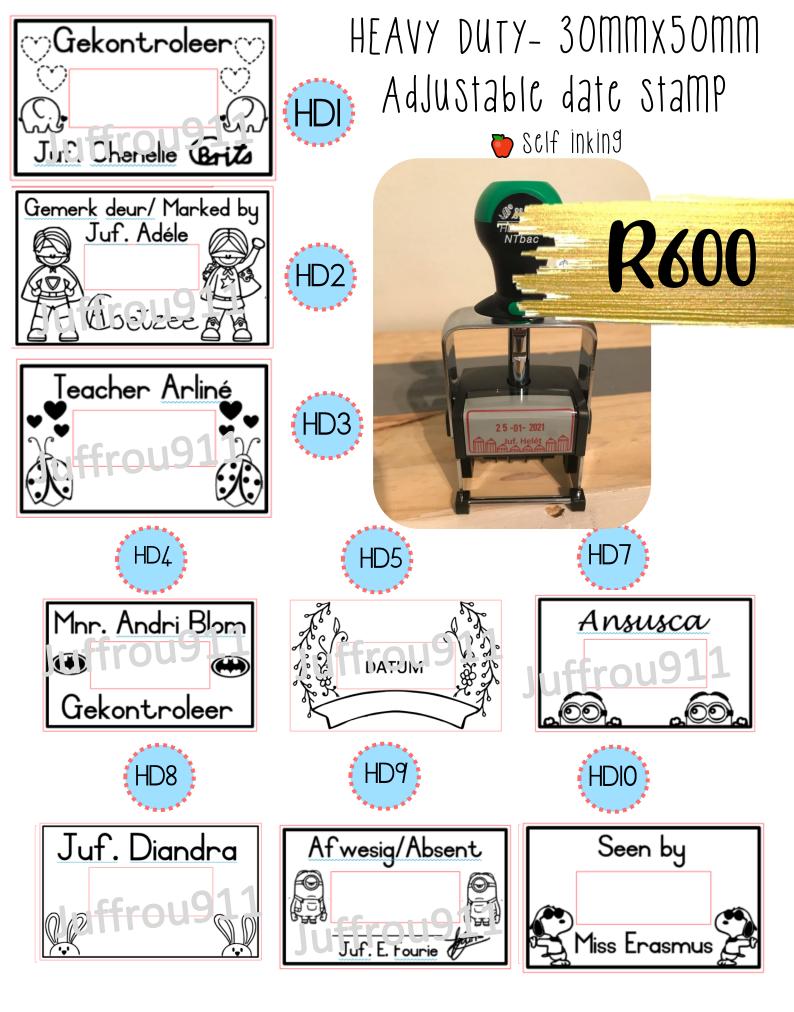

badges - Full colour<br>3cmx3cm – R85<br>4cmx4cm – R105 | Name badges<br>Colour option: Gold/Silver/Bronze<br>3cmx3cm – R85<br>4cmx4cm – R105 |
|--------------------------------------------------------------|-------------------------------------------------------------------------------------|
| NB7                                                          | NB8 – Gold star<br>The blue colour can be changed to another<br>colour.             |

#### Name badges Colour option: Gold/Silver/Bronze 20mmx60mm R90

#### NB10

- Choose the wording you would prefer on the badge.
- Choose your picture. High quality clipart is required.
- School logos can be made on the badge.
- The badges are available in: Gold
  - Bronze
  - Silver









## school emblem and admin stamps









































### IOMMX26MM StamP Scif inking





## IMMX38MM Stamp Sclf inking



| Ll  | Onvoltooid/<br>Nie gedoen nie                                        | L15 | Huiswerk nie<br>gedoen nie                           |
|-----|----------------------------------------------------------------------|-----|------------------------------------------------------|
| L2  | Keep it up!                                                          | L16 | Ö Absent                                             |
| L3  | Parent signature                                                     | L17 | Homework                                             |
| Ľ۴  | Ouerhandtekening<br>Parent signature                                 | L18 | Afrikaans EAT Vakhoof<br>Martuel Jansen van Rensburg |
| 15  | Gekont