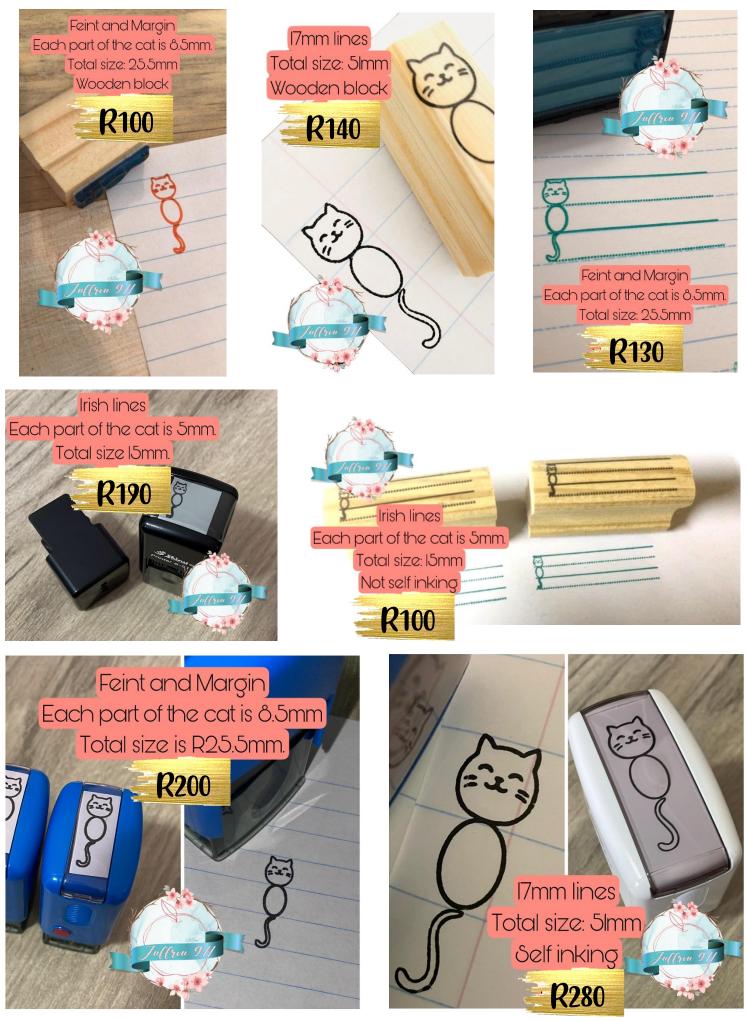

### IOMMX26MM StamP Scif inking

## IMMX38MM Stamp Sclf inking

| Ll  | Onvoltooid/<br>Nie gedoen nie                                        | L15 | Huiswerk nie<br>gedoen nie                           |
|-----|----------------------------------------------------------------------|-----|------------------------------------------------------|
| L2  | Keep it up!                                                          | L16 | Ö Absent                                             |
| L3  | Parent signature                                                     | L17 | Homework                                             |
| Ľ۴  | Ouerhandtekening<br>Parent signature                                 | L18 | Afrikaans EAT Vakhoof<br>Martuel Jansen van Rensburg |
| 15  | Gekontroleer<br>Smit                                                 | L19 | Parent's signature                                   |
| 16  | Completed with support                                               | L20 | Incomplete<br>work                                   |
| L7  | Parent's signature                                                   | L21 | Support given by<br>Mrs <u>Viviers</u>               |
| LS  |                                                                      | L22 | Parent's signature                                   |
| L9  | Support given by H<br>Mrs <u>Bisset</u>                              | L23 | Incomplete                                           |
| L10 | Parent signature                                                     | L24 | Gekontroleer<br>Juf. Alicia Farinha                  |
| LII | Marked<br>K. Omar                                                    | L25 | Support given                                        |
| L12 | Hulp verleen<br>Support given                                        | L26 | Answer not<br>sufficient Barrie                      |
| L13 | Huiswerk nie gedoen nie<br>Juf H du Plessis<br>Handtekening van ouer | L27 | Werk nie gedoen nie/Onvoltooid                       |
| []4 | Support given                                                        | L28 | Homework<br>not done                                 |

## 24MMX41MM Stamp Scif inking

## 75MMX15MM Stamp Sclf inking

32MMX32MM Stamp

🍯 Sclf inking

#### 75MMX38MM Stamp Sclf inking

only short Wording allowed.

**R420** 