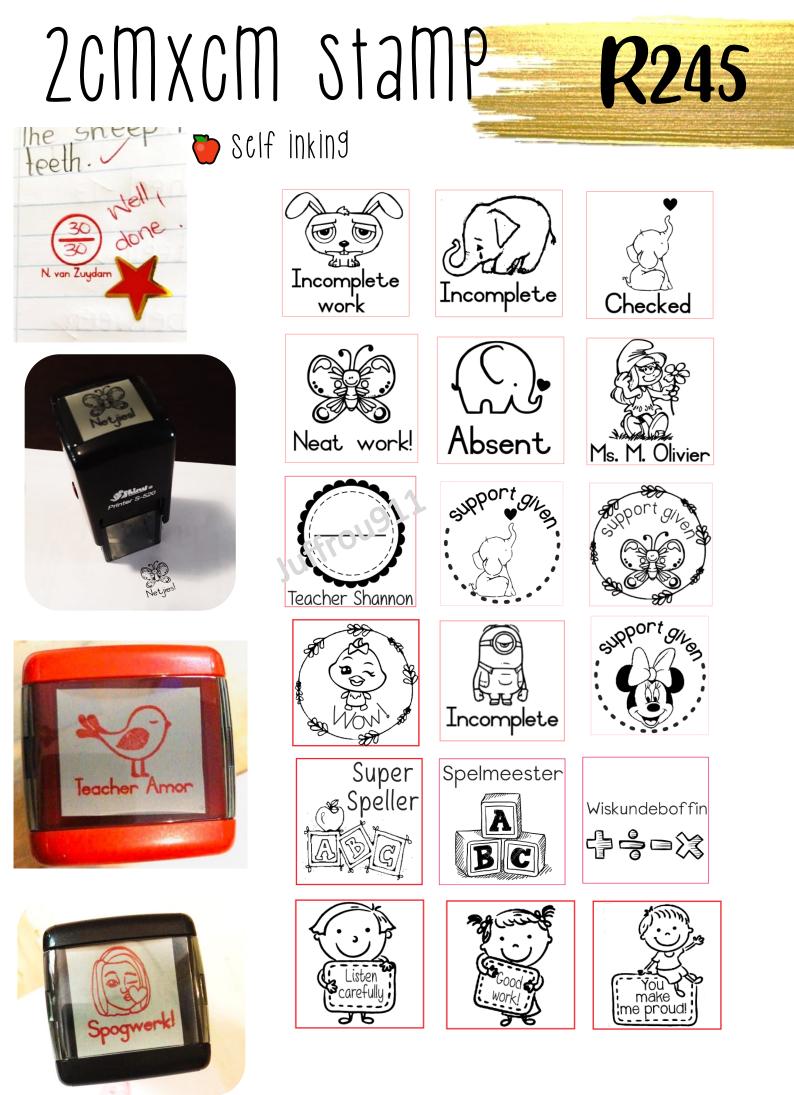

|
| L10 | Parent signature                                                     | L24 | Gekontroleer<br>Juf. Alicia Farinha                  |
| LII | Marked<br>K. Omar                                                    | L25 | Support given                                        |
| L12 | Hulp verleen<br>Support given                                        | L26 | Answer not<br>sufficient Barrie                      |
| L13 | Huiswerk nie gedoen nie<br>Juf H du Plessis<br>Handtekening van ouer | L27 | Werk nie gedoen nie/Onvoltooid                       |
| []4 | Support given                                                        | L28 | Homework<br>not done                                 |







## 24MMX41MM Stamp Scif inking







## 75MMX15MM Stamp Sclf inking













32MMX32MM Stamp

🍯 Sclf inking





### you are welcome to send your own bitmoji Picture.





#### 75MMX38MM Stamp Sclf inking



only short Wording allowed.

**R420** 

## Mathematic stamps 🖶 self inking





Fraction stamps 32MMx32MM R270 cach sclf inking

Clock stamps

32MMX32MM self inking - R270 42MMX42MM Sclf inking - R365 50mmx50mm self inking - R500

> NUMBER line stamp 0-10 11mmx78mm Scif inking R380

#### Clothing Stamps Self inking 10mmx26mm – R240 14mmx38mm - R270 Ink bottle – R122

The stamps are only available in black. An additional white name tape can be ironed onto the clothes for darker clothes. The cost of the tape is R40 for 1m. It is recommended to use the 10mmx26mm stamp with the ironing tape.
The ink is a special textile ink for clothes. An extra bottle of ink c