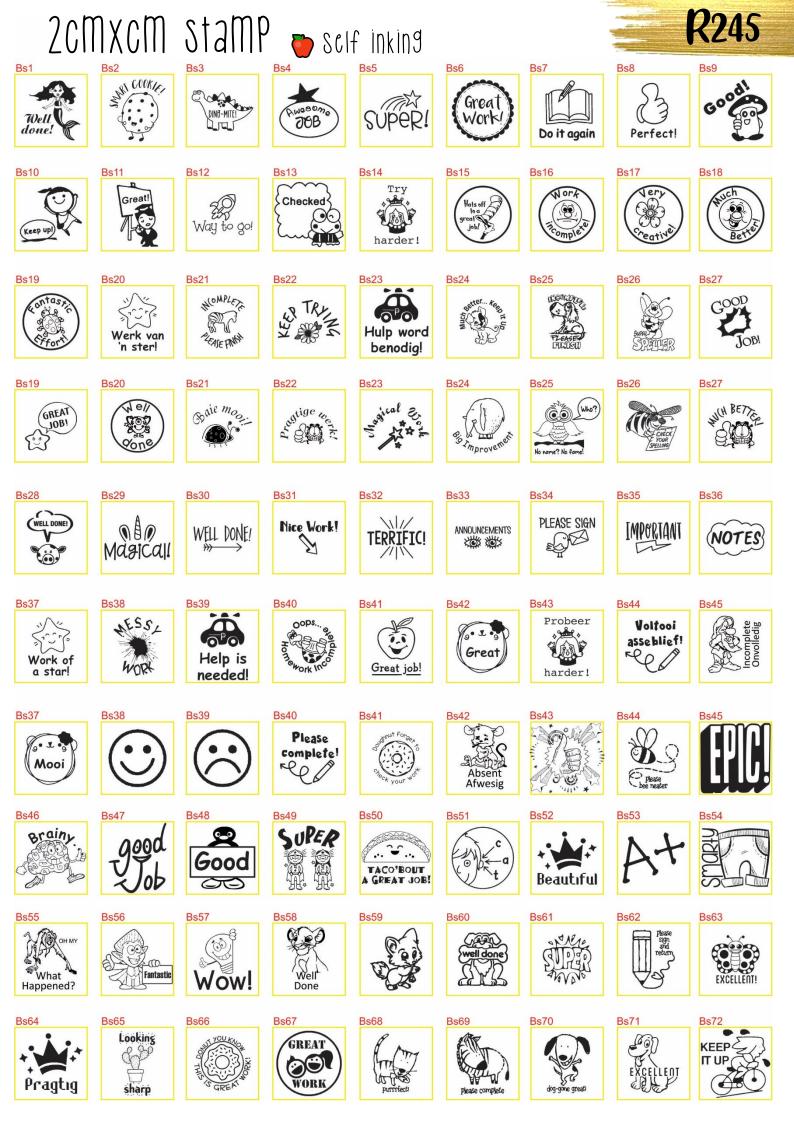

|
| L10 | Parent signature                                                     | L24 | Gekontroleer<br>Juf. Alicia Farinha                  |
| LII | Marked<br>K. Omar                                                    | L25 | Support given                                        |
| L12 | Hulp verleen<br>Support given                                        | L26 | Answer not<br>sufficient Barrie                      |
| L13 | Huiswerk nie gedoen nie<br>Juf H du Plessis<br>Handtekening van ouer | L27 | Werk nie gedoen nie/Onvoltooid                       |
| []4 | Support given                                                        | L28 | Homework<br>not done                                 |







## 24MMX41MM Stamp Scif inking







## 75MMX15MM Stamp Sclf inking













32MMX32MM Stamp

🍯 Sclf inking





### you are welcome to send your own bitmoji Picture.





#### 75MMX38MM Stamp Sclf inking



only short Wording allowed.

**R420** 

## Mathematic stamps 🖶 self inking





Fraction stamps 32MMx32MM R270 cach sclf inking

Clock stamps

32MMX32MM self inking - R270 42MMX42MM Sclf inking - R365 50mmx50mm self inking - R500

> NUMBER line stamp 0-10 11mmx78mm Scif inking R380

#### Clothing Stamps Self inking 10mmx26mm – R240 14mmx38mm - R270 Ink bottle – R122

The stamps are only available in black. An additional white name tape can be ironed onto the clothes for darker clothes. The cost of the tape is R40 for 1m. It is recommended to use the 10mmx26mm stamp with the ironing tape.
The ink is a special textile ink for clothes. An extra bottle of ink can