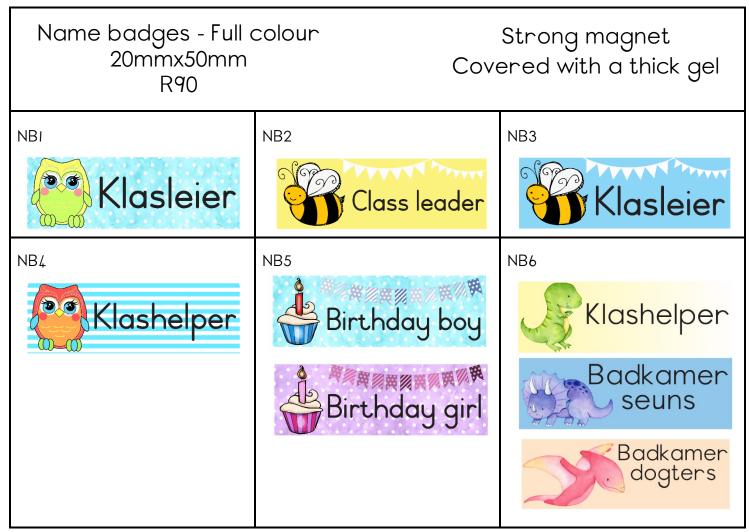

## Name badges — Can be customised

| Name badges - Full colour<br>3cmx3cm – R85<br>4cmx4cm – R105 | Name badges<br>Colour option: Gold/Silver/Bronze<br>3cmx3cm – R85<br>4cmx4cm – R105 |
|--------------------------------------------------------------|-------------------------------------------------------------------------------------|
| NB7                                                          | NB8 – Gold star<br>The blue colour can be changed to another<br>colour.             |

#### Name badges Colour option: Gold/Silver/Bronze 20mmx60mm R90

#### NB10

- Choose the wording you would prefer on the badge.
- Choose your picture. High quality clipart is required.
- School logos can be made on the badge.
- The badges are available in: Gold
  - Bronze
  - Silver