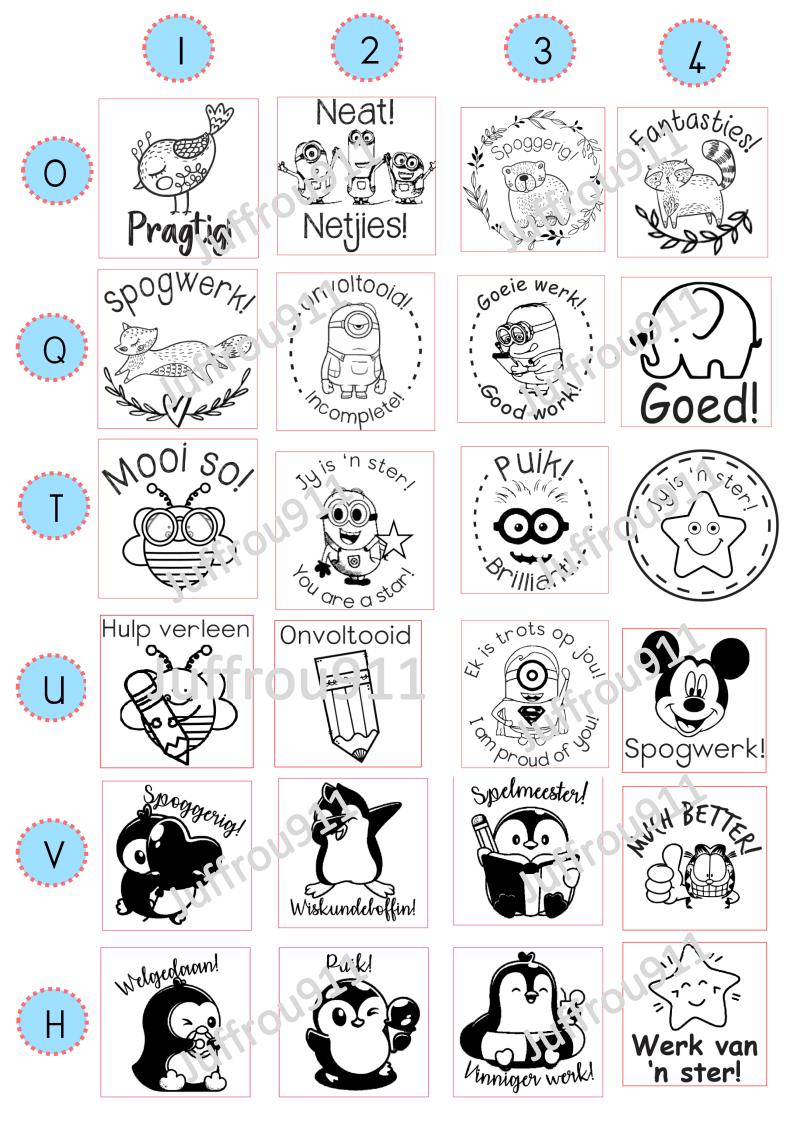

bottle – R122

The stamps are only available in black. An additional white name tape can be ironed onto the clothes for darker clothes. The cost of the tape is R40 for 1m. It is recommended to use the 10mmx26mm stamp with the ironing tape.
The ink is a special textile ink for clothes. An extra bottle of ink can be bought for R122 for 28ml. This bottle is enough to refill the stamp 4 times.
The ink is washable and lasts for up to plus minus 50 washes.





#### signature stamps Please send a Photo Sclf inking of your signature in black Pen on a IOMMX26MM R200 White Paper. 2cmx2cm R245 14mmx38mm R210 Gilline 12mmx6mm R170 OUT OF STOCK 32MMx32MM R210 Other

## 🖕 Cat Writing Stamps 🍗















Super work!









A2I















**R105** 

B3









B23

















B24













## you are welcome to send your own Picture.

# 2CMX2CM wooden block



























W5

















#### 20MMX45MM wooden block **R130** 🏷 NOT SCIF INKING YЗ Y2 Baie mooil jokontr Juf Va Parent signature Baie mooil Parent signatur Tuf Vanessa Y5 Y4 Y6











BİTMOJİ STAMPS





#### you are welcome to send your own Picture.







| Stam                                                                                                  | 08                                                                |
|-------------------------------------------------------------------------------------------------------|-------------------------------------------------------------------|
| Wording and picture on stamp: