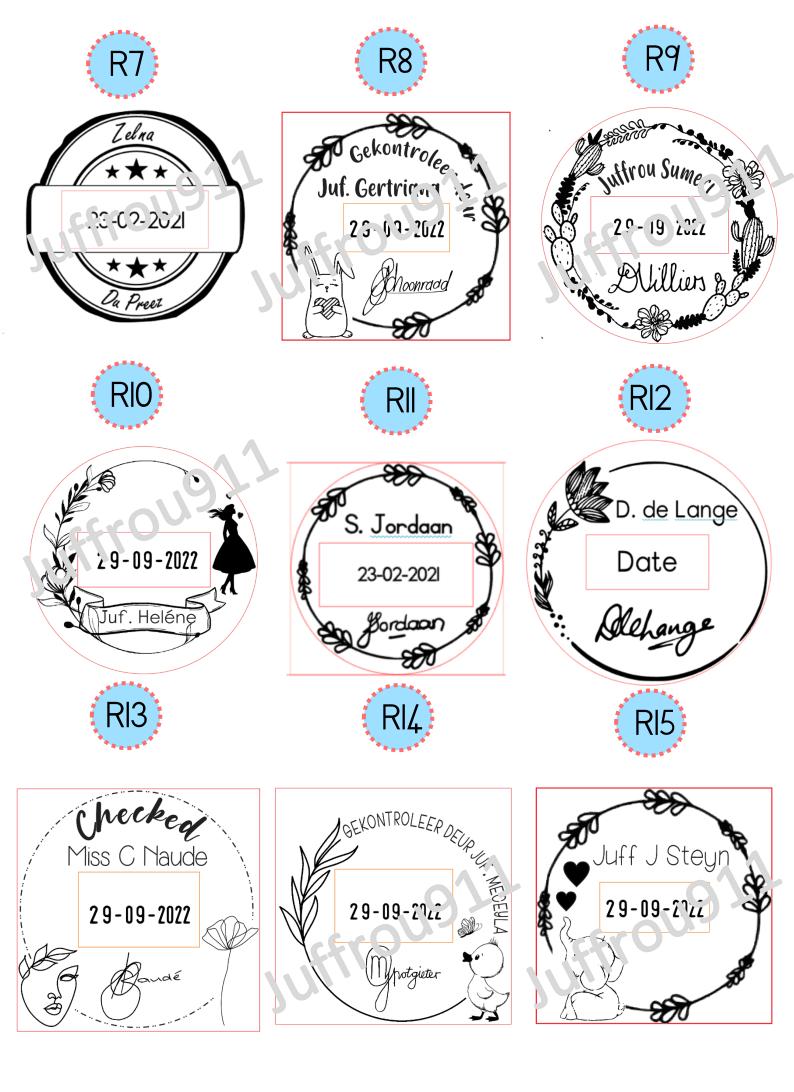

- Full colour<br>3cmx3cm – R85<br>4cmx4cm – R105 | Name badges<br>Colour option: Gold/Silver/Bronze<br>3cmx3cm – R85<br>4cmx4cm – R105 |
|--------------------------------------------------------------|-------------------------------------------------------------------------------------|
| NB7                                                          | NB8 – Gold star<br>The blue colour can be changed to another<br>colour.             |

#### Name badges Colour option: Gold/Silver/Bronze 20mmx60mm R90

#### NB10

- Choose the wording you would prefer on the badge.
- Choose your picture. High quality clipart is required.
- School logos can be made on the badge.
- The badges are available in: Gold
  - Bronze
  - Silver









## school emblem and admin stamps









































### IOMMX26MM StamP Scif inking





## IMMX38MM Stamp Sclf inking



| Ll  | Onvoltooid/<br>Nie gedoen nie                                        | L15 | Huiswerk nie<br>gedoen nie                           |
|-----|----------------------------------------------------------------------|-----|------------------------------------------------------|
| L2  | Keep it up!                                                          | L16 | Ö Absent                                             |
| L3  | Parent signature                                                     | L17 | Homework                                             |
| Ľ۴  | Ouerhandtekening<br>Parent signature                                 | L18 | Afrikaans EAT Vakhoof<br>Martuel Jansen van Rensburg |
| 15  | Gekontroleer