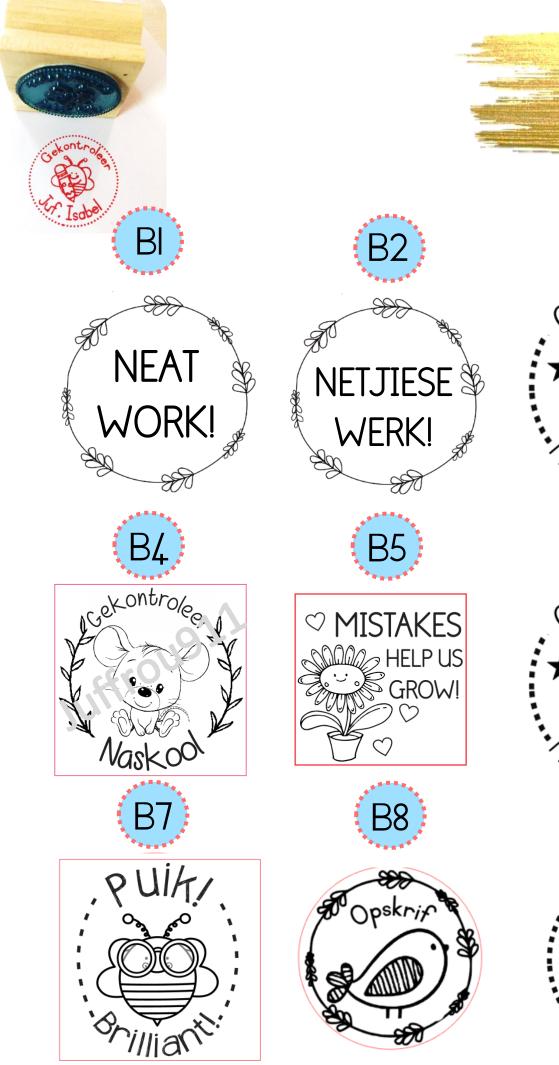

## IMMX38MM Stamp Sclf inking

| Ll  | Onvoltooid/<br>Nie gedoen nie                                        | L15 | Huiswerk nie<br>gedoen nie                           |
|-----|----------------------------------------------------------------------|-----|------------------------------------------------------|
| L2  | Keep it up!                                                          | L16 | Ö Absent                                             |
| L3  | Parent signature                                                     | L17 | Homework                                             |
| Ľ۴  | Ouerhandtekening<br>Parent signature                                 | L18 | Afrikaans EAT Vakhoof<br>Martuel Jansen van Rensburg |
| 15  | Gekontroleer<br>Smit                                                 | L19 | Parent's signature                                   |
| 16  | Completed with support                                               | L20 | Incomplete<br>work                                   |
| L7  | Parent's signature                                                   | L21 | Support given by<br>Mrs <u>Viviers</u>               |
| LS  |                                                                      | L22 | Parent's signature                                   |
| L9  | Support given by H<br>Mrs <u>Bisset</u>                              | L23 | Incomplete                                           |
| L10 | Parent signature                                                     | L24 | Gekontroleer<br>Juf. Alicia Farinha                  |
| LII | Marked<br>K. Omar                                                    | L25 | Support given                                        |
| L12 | Hulp verleen<br>Support given                                        | L26 | Answer not<br>sufficient Barrie                      |
| L13 | Huiswerk nie gedoen nie<br>Juf H du Plessis<br>Handtekening van ouer | L27 | Werk nie gedoen nie/Onvoltooid                       |
| []4 | Support given                                                        | L28 | Homework<br>not done                                 |