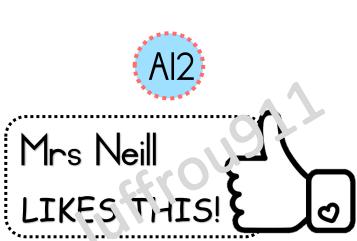

#### Picture and word stickers **R15** 1cmx3cm A5 sheet 96 stickers on a page **C**3 C2 Support given Lovely entences Pragtige sinne! C4 C5 **C**6 rHulp WEE **LKNOW** Jul erleen OU CAN! KAN **C7** C8 Cq Baie mooi! frots op jou! Jou werk 1 skitter! Cl2 CII CIO S Manaproud Good work! of you! CI4 CI3 CI5 Jerr good! of you!