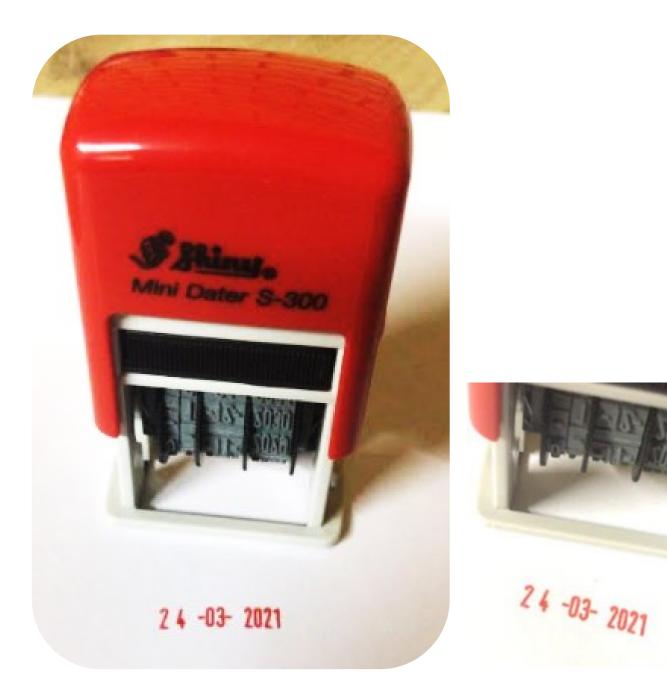

| Name badges - Full colour<br>3cmx3cm – R85<br>4cmx4cm – R105 | Name badges<br>Colour option: Gold/Silver/Bronze<br>3cmx3cm – R85<br>4cmx4cm – R105 |
|--------------------------------------------------------------|-------------------------------------------------------------------------------------|
| NB7                                                          | NB8 – Gold star<br>The blue colour can be changed to another<br>colour.             |

#### Name badges Colour option: Gold/Silver/Bronze 20mmx60mm R90

#### NB10

- Choose the wording you would prefer on the badge.
- Choose your picture. High quality clipart is required.
- School logos can be made on the badge.
- The badges are available in: Gold
  - Bronze
  - Silver









## school emblem and admin stamps









































### IOMMX26MM StamP Scif inking





## IMMX38MM Stamp Sclf inking



| Ll  | Onvoltooid/<br>Nie gedoen nie                                        | L15 | Huiswerk nie<br>gedoen nie                           |
|-----|----------------------------------------------------------------------|-----|------------------------------------------------------|
| L2  | Keep it up!                                                          | L16 | Ö Absent                                             |
| L3  | Parent signature                                                     | L17 | Homework                                             |
| Ľ۴  | Ouerhandtekening<br>Parent signature                                 | L18 | Afrikaans EAT Vakhoof<br>Martuel Jansen van Rensburg |
| 15