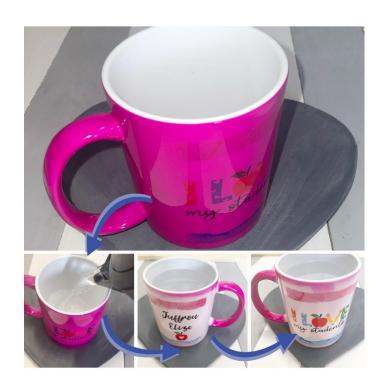

- You are welcome to add your name to the designs. Please feel free to ask if you would like a custom design for your coffee mug.
- COLOUR CHANGING COFFEE MUGS ARE AVAILABLE IN:
  - RED PURPLE BLACK BLUE
- Family photographs can be printed on the coffee mugs. Please send a HIGH-QUALITY photo.

## White coffee mug

Colour changing coffee mug R160