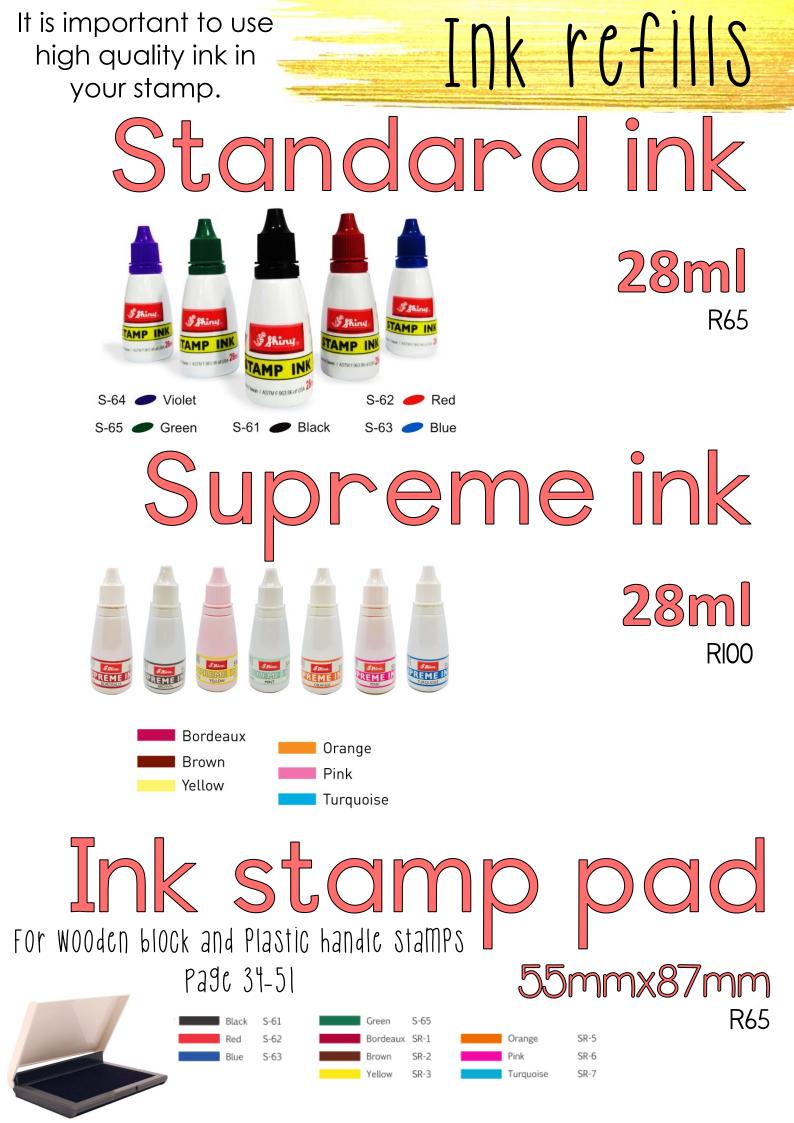

#### Clothing Stamps Self inking 10mmx26mm – R240 14mmx38mm - R270 Ink bottle – R122

The stamps are only available in black. An additional white name tape can be ironed onto the clothes for darker clothes. The cost of the tape is R40 for 1m. It is recommended to use the 10mmx26mm stamp with the ironing tape.
The ink is a special textile ink for clothes. An extra bottle of ink can be bought for R122 for 28ml. This bottle is enough to refill the stamp 4 times.
The ink is washable and lasts for up to plus minus 50 washes.