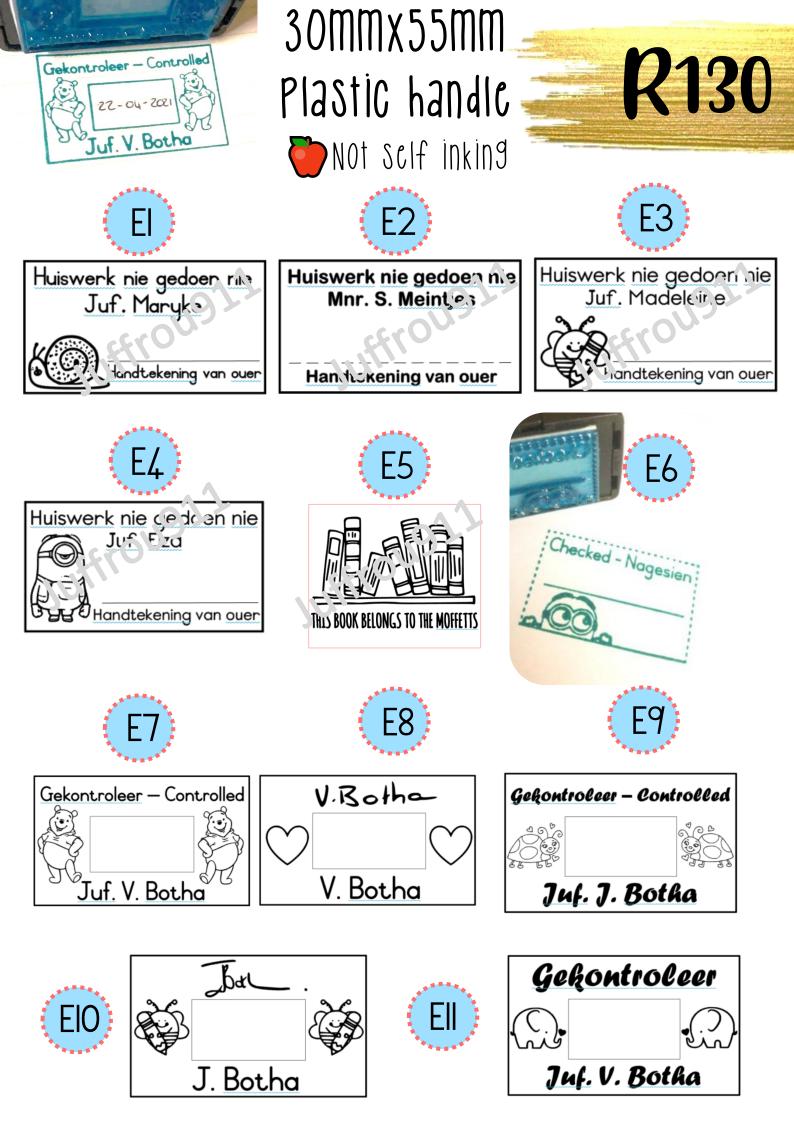

## IMMX38MM Stamp Sclf inking

| Ll  | Onvoltooid/<br>Nie gedoen nie                                        | L15 | Huiswerk nie<br>gedoen nie                           |
|-----|----------------------------------------------------------------------|-----|------------------------------------------------------|
| L2  | Keep it up!                                                          | L16 | Ö Absent                                             |
| L3  | Parent signature                                                     | L17 | Homework                                             |
| Ľ۴  | Ouerhandtekening<br>Parent signature                                 | L18 | Afrikaans EAT Vakhoof<br>Martuel Jansen van Rensburg |
| 15  | Gekontroleer<br>Smit                                                 | L19 | Parent's signature                                   |
| 16  | Completed with support                                               | L20 | Incomplete<br>work                                   |
| L7  | Parent's signature                                                   | L21 | Support given by<br>Mrs <u>Viviers</u>               |
| LS  |                                                                      | L22 | Parent's signature                                   |
| L9  | Support given by H<br>Mrs <u>Bisset</u>                              | L23 | Incomplete                                           |
| L10 | Parent signature                                                     | L24 | Gekontroleer<br>Juf. Alicia Farinha                  |
| LII | Marked<br>K. Omar                                                    | L25 | Support given                                        |
| L12 | Hulp verleen<br>Support given                                        | L26 | Answer not<br>sufficient Barrie                      |
| L13 | Huiswerk nie gedoen nie<br>Juf H du Plessis<br>Handtekening van ouer | L27 | Werk nie gedoen nie/Onvoltooid                       |
| []4 | Support given                                                        | L28 | Homework<br>not done                                 |