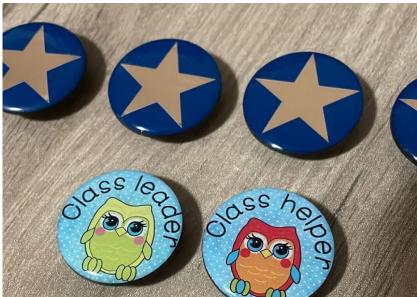

## Name badges — Can be customised

| Name badges - Full colour<br>3cmx3cm – R85<br>4cmx4cm – R105 | Name badges<br>Colour option: Gold/Silver/Bronze<br>3cmx3cm – R85<br>4cmx4cm – R105 |
|--------------------------------------------------------------|-------------------------------------------------------------------------------------|
| NB7                                                          | NB8 – Gold star<br>The blue colour can be changed to another<br>colour.             |