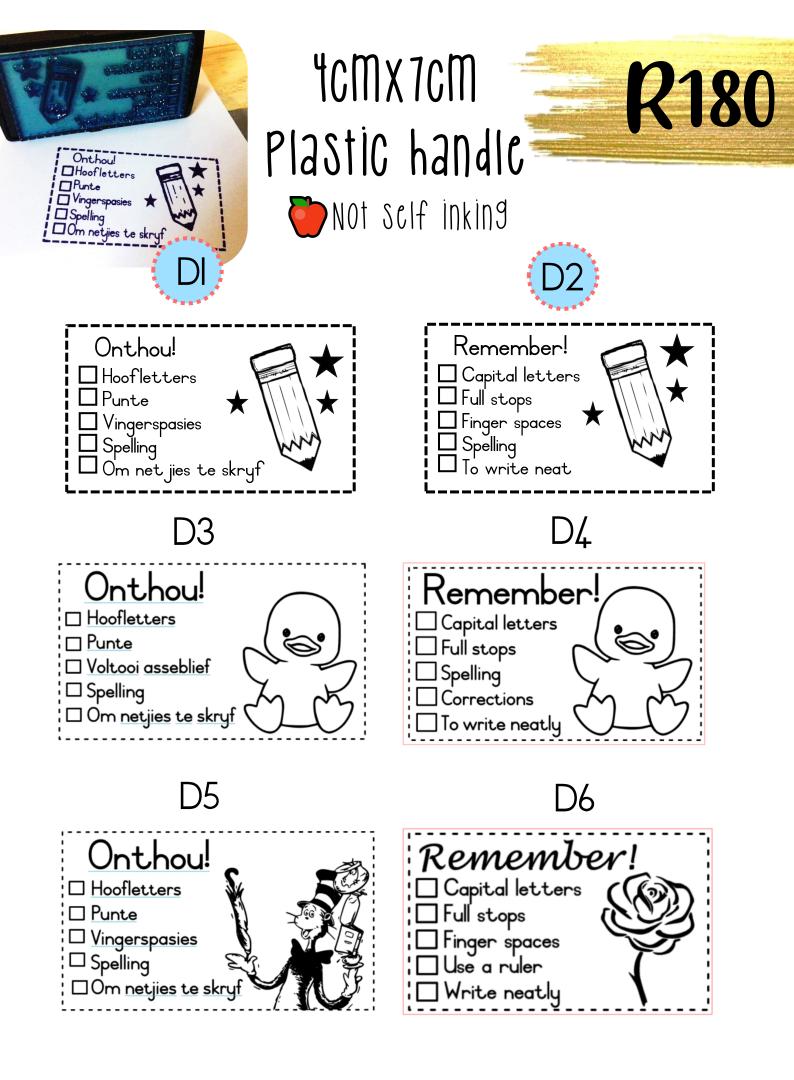

## IMMX38MM Stamp Sclf inking

| Ll  | Onvoltooid/<br>Nie gedoen nie                                        | L15 | Huiswerk nie<br>gedoen nie                           |
|-----|----------------------------------------------------------------------|-----|------------------------------------------------------|
| L2  | Keep it up!                                                          | L16 | Ö Absent                                             |
| L3  | Parent signature                                                     | L17 | Homework                                             |
| Ľ۴  | Ouerhandtekening<br>Parent signature                                 | L18 | Afrikaans EAT Vakhoof<br>Martuel Jansen van Rensburg |
| 15  | Gekontroleer<br>Smit                                                 | L19 | Parent's signature                                   |
| 16  | Completed with support                                               | L20 | Incomplete<br>work                                   |
| L7  | Parent's signature                                                   | L21 | Support given by<br>Mrs <u>Viviers</u>               |
| LS  |                                                                      | L22 | Parent's signature                                   |
| L9  | Support given by H<br>Mrs <u>Bisset</u>                              | L23 | Incomplete                                           |
| L10 | Parent signature                                                     | L24 | Gekontroleer<br>Juf. Alicia Farinha                  |
| LII | Marked<br>K. Omar                                                    | L25 | Support given                                        |
| L12 | Hulp verleen<br>Support given                                        | L26 | Answer not<br>sufficient Barrie                      |
| L13 | Huiswerk nie gedoen nie<br>Juf H du Plessis<br>Handtekening van ouer | L27 | Werk nie gedoen nie/Onvoltooid                       |
| []4 | Support given                                                        | L28 | Homework<br>not done                                 |