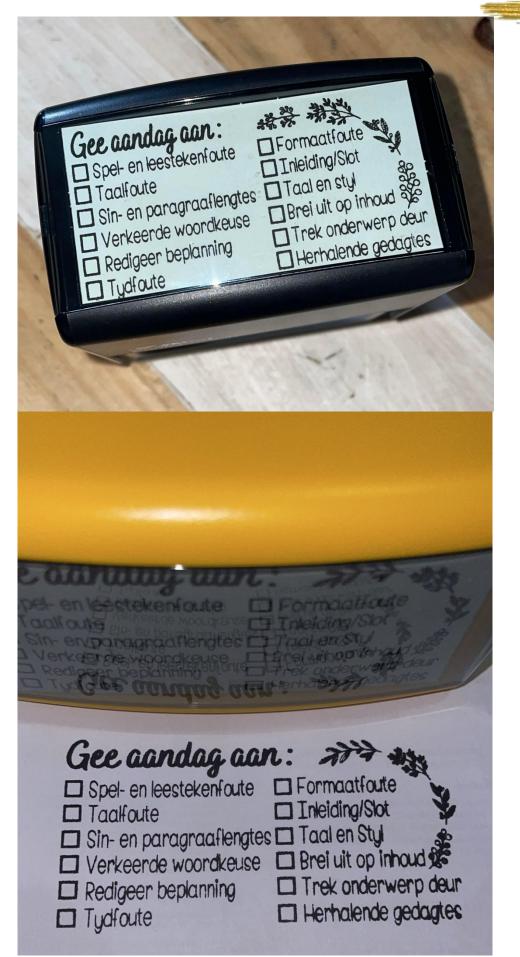

## IMMX38MM Stamp Sclf inking

| Ll  | Onvoltooid/<br>Nie gedoen nie                                        | L15 | Huiswerk nie<br>gedoen nie                           |
|-----|----------------------------------------------------------------------|-----|------------------------------------------------------|
| L2  | Keep it up!                                                          | L16 | Ö Absent                                             |
| L3  | Parent signature                                                     | L17 | Homework                                             |
| Ľ۴  | Ouerhandtekening<br>Parent signature                                 | L18 | Afrikaans EAT Vakhoof<br>Martuel Jansen van Rensburg |
| 15  | Gekontroleer<br>Smit                                                 | L19 | Parent's signature                                   |
| 16  | Completed with support                                               | L20 | Incomplete<br>work                                   |
| L7  | Parent's signature                                                   | L21 | Support given by<br>Mrs <u>Viviers</u>               |
| LS  |                                                                      | L22 | Parent's signature                                   |
| L9  | Support given by H<br>Mrs <u>Bisset</u>                              | L23 | Incomplete                                           |
| L10 | Parent signature                                                     | L24 | Gekontroleer<br>Juf. Alicia Farinha                  |
| LII | Marked<br>K. Omar                                                    | L25 | Support given                                        |
| L12 | Hulp verleen<br>Support given                                        | L26 | Answer not<br>sufficient Barrie                      |
| L13 | Huiswerk nie gedoen nie<br>Juf H du Plessis<br>Handtekening van ouer | L27 | Werk nie gedoen nie/Onvoltooid                       |
| []4 | Support given                                                        | L28 | Homework<br>not done                                 |