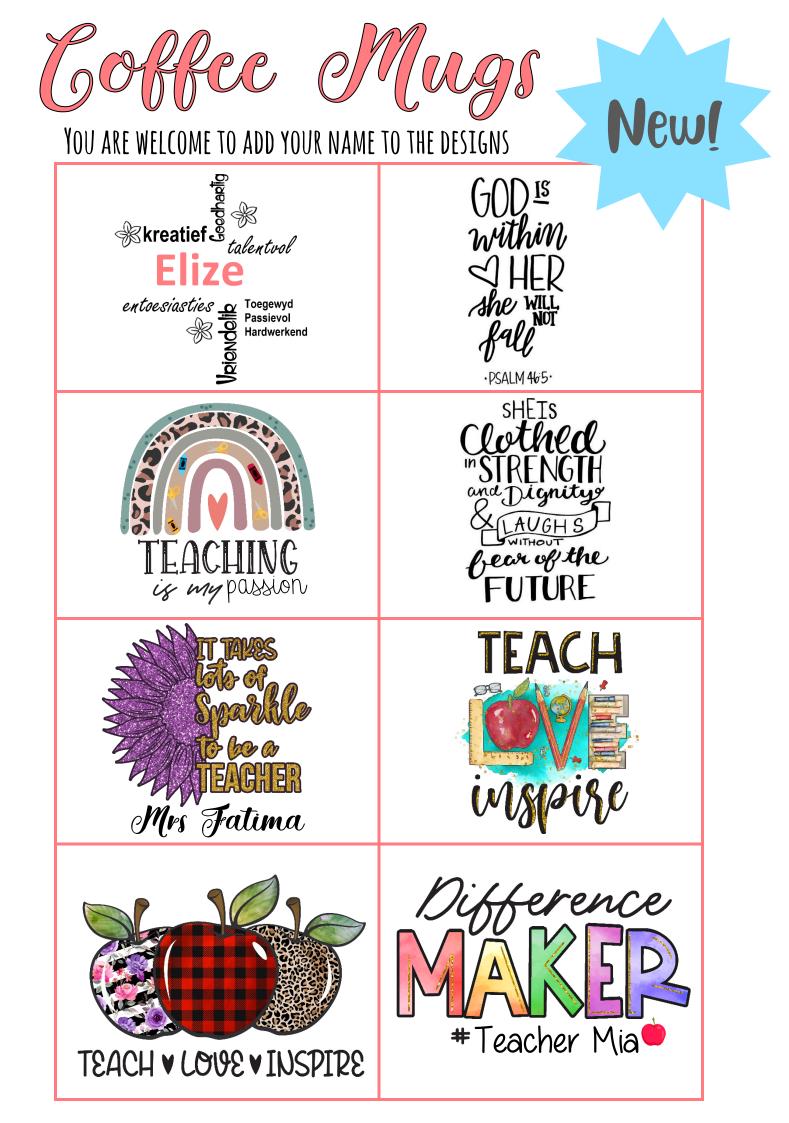

- You are welcome to add your name to the designs. Please feel free to ask if you would like a custom design for your coffee mug.
- COLOUR CHANGING COFFEE MUGS ARE AVAILABLE IN:
  - RED PURPLE BLACK BLUE
- Family photographs can be printed on the coffee mugs. Please send a HIGH-QUALITY photo.

## White coffee mug

Colour changing coffee mug R160