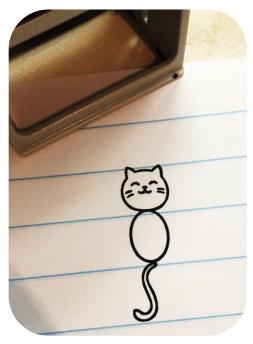

#### Cat writing stamps

17mm cat wooden stamp
Total 5lmm
RI40

17mm cat stamp
SELF INKING
Total 5lmm
R280

Irish lines - 15mm total SELF INKING R180