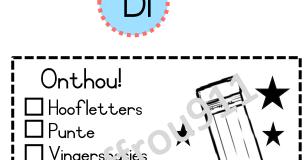

#### Rectangle stamp

33mmx56 - Self inking

| Bd1                                                                                                                                                     | Bd2 R3I0                                                                                                                                                                                                            | Bd3                                                                                                                       |
|---------------------------------------------------------------------------------------------------------------------------------------------------------|---------------------------------------------------------------------------------------------------------------------------------------------------------------------------------------------------------------------|---------------------------------------------------------------------------------------------------------------------------|
| Date:    Capital letters   Independent     Full stops   Independent     Paragraphs   Paragraphs   Correct Punctuation     Reread and edited   Your name | COMPLETED:  Independently  With 1:1 support  In a small group                                                                                                                                                       | Onderstreep jou opskrif Hoofletters & Leestekens Spelling Beplan volledig Skryf net jieser Skryf n opskrif Maak foute reg |
| Bd4                                                                                                                                                     | Bd5                                                                                                                                                                                                                 | Bd6                                                                                                                       |
| □ Punte ○ E → □ Hoof Letters □ Vingerspasies                                                                                                            | HEADING ADDED?   HEADING ADDED?   NAME/DATE ADDED?   COMPLETE   INCOMPLETE   COME SEE ME PLEASE!                                                                                                                    | Signal de la                                                                          |
| Bd7                                                                                                                                                     | Bd8                                                                                                                                                                                                                 | Bd9                                                                                                                       |
| WORK NOT DONE/INCOMPLETE  Fighting Misbehaving in class!  Talking Sleeping in class!  Parent's signature Please come see me.                            | <ul> <li>□ Onderstreep jou opskrif</li> <li>□ Hoofletters en leestekens</li> <li>□ Spelling</li> <li>□ Beplan volledig</li> <li>□ Skryf net jieser</li> <li>□ Skryf 'n opskrif</li> <li>□ Maak foute reg</li> </ul> | Miss Bianca says  Good  Very good  Excellent  Incomplete  Not your best  Date:                                            |
| Bd10                                                                                                                                                    | Bd11                                                                                                                                                                                                                | Bd12                                                                                                                      |
| Juffrou Bianca sê  Goed  Uitstekend  Onvoltooid  Jy kan beter  Datum:                                                                                   | WERK NIE VOLTOOI/ONVOLLEDIG  Let nie op.  Speel in klas.  Gesels tydens onderrig.  Ouerhandtekening                                                                                                                 | □ Full stops □ Capital letters □ Fingerspaces                                                                             |
| Bd13                                                                                                                                                    | Bd14                                                                                                                                                                                                                | Bd15                                                                                                                      |
| YOUR TEXT<br>HERE                                                                                                                                       | Use a Ruler Write Neatly Cut Straight Use Full Stop Write on one line Date?                                                                                                                                         | HOMEWORK INCOMPLETE AND NOT DONE ON TIME  Teacher Signature:  Parent Signature:                                           |
| Bd16                                                                                                                                                    | Bd17                                                                                                                                                                                                                | Bd18                                                                                                                      |
| DDDDDDDDDDDDDDDDDDDDDDDDDDDDDDDDDDDDDD                                                                                                                  | Almost There Keep Trying Good Work Nicely Done                                                                                                                                                                      | correct and return check spelling check punctuation show your work neater please                                          |