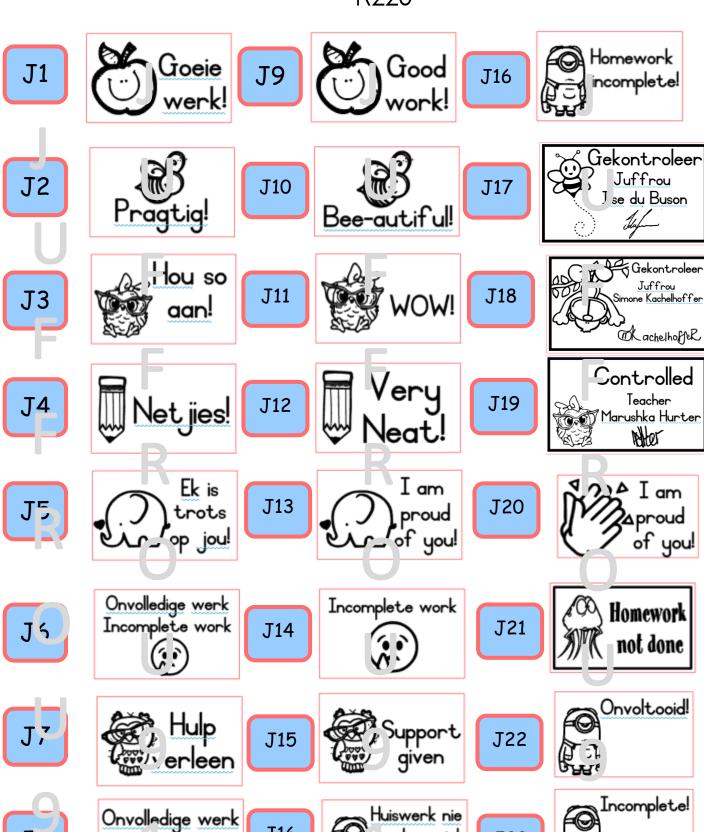

#### Word and picture stamps

24mmx4lmm - self inking R220

J16

qedoen nie!

**J23** 

tht Juffrou911)

1

J8