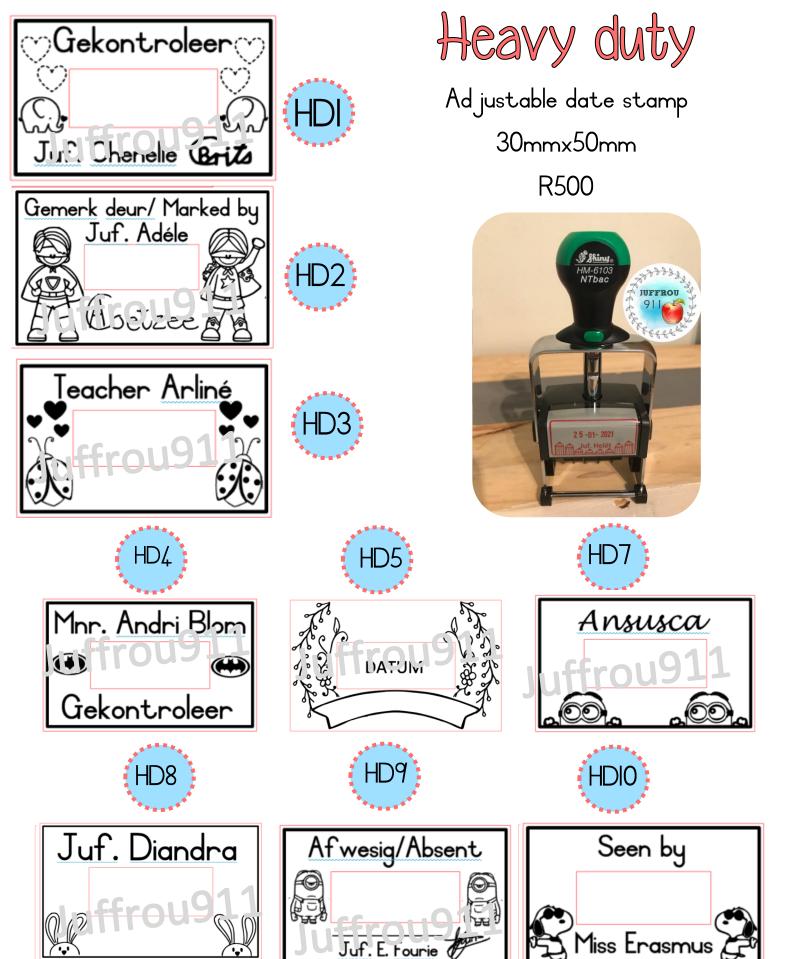

ed waterline book Self inking RI45



17mm speckled waterline book 25.5mmx50mm R80



17mm speckled waterline book
Wooden stamp
R80



#### Wooden block stamps

2cmx2cm - Not self inking



## You are welcome to send your own Picture

#### Woodlands wood stamps

2cmx2cm - Not self inking R40



Adjustable date

IOmmx45mm TEXT SIZE - IOmmx25mm R280



Picture size – 1cm Only 2 lines of text On Special R230





29-09-2022





29-09-2022





29-09-2022





29-09-2022





29-09-2022





29-09-2022





29-09-2022





29-09-2022







#### Mini dater

Date only TEXT SIZE - 3mm **RI00** 





Adjustable date

33mmx56mm - **R380** 30mmx50mm - **R360** 





































property of Juffrou911 and may not be given to other factures to make. (©Copy right Juffrou911)









Adjustable date









24mmx4lmm R330













Adjustable date

20mmx30mm

Juf. Dalene Kirsten R315

18 -03- 2021

Juf J Rademeyer
29-09-2022

Juf. Liebenberg 29-09-2022



#### ROUND Dater self inking



stamp manufactures to make. (©Copy right Juπrou911)



All stamps designs are property of Juffrou911 and may not be given to other stamp manufactures to make. (©Copy right Juffrou911)

#### SQUARE Dater self inking



#### SQUARE Dater

42mmx42mm R370

















S5







23-02-202l

uffrou911 and make. (©Copy rig



### Bitmoji self inking stamp

18mmx47mm R170





























Iffrou911 and may not be given to other ake. (©Copy right Juffrou911)

#### 32mmx32mm self inking



R220



You are welcome to send your own bitmoji Picture













#### Bitmoji s