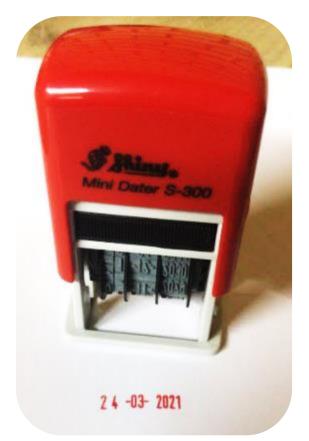

#### Mini dater

Date only TEXT SIZE - 3mm **RI00** 

Adjustable date

33mmx56mm - **R380** 30mmx50mm - **R360** 

property of Juffrou911 and may not be given to other factures to make. (©Copy right Juffrou911)