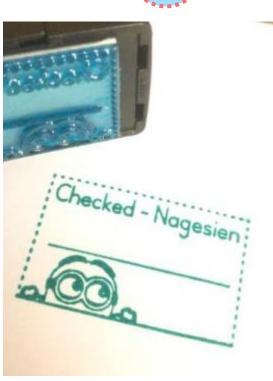

#### Plastic handle stamps

30mmx55mm - Not self inking R80

All stamps designs are property of Juffrou911 and may not be given to other stamp manufactures to make. (©Copy right Juffrou911)

All stamps designs are property of Juffrou911 and may not be given to other stamp manufactures to make. (©Copy right Juffrou911)