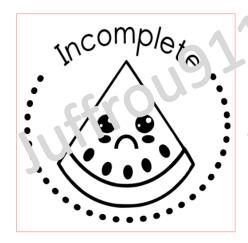

#### Rectangle stamp

33mmx56 - Self inking

| Bd1                                                                                                                                                     | Bd2 R3I0                                                                                                                                                                                                            | Bd3                                                                                                                       |
|---------------------------------------------------------------------------------------------------------------------------------------------------------|---------------------------------------------------------------------------------------------------------------------------------------------------------------------------------------------------------------------|---------------------------------------------------------------------------------------------------------------------------|
| Date:    Capital letters   Independent     Full stops   Independent     Paragraphs   Paragraphs   Correct Punctuation     Reread and edited   Your name | COMPLETED:  Independently  With 1:1 support  In a small group                                                                                                                                                       | Onderstreep jou opskrif Hoofletters & Leestekens Spelling Beplan volledig Skryf net jieser Skryf n opskrif Maak foute reg |
| Bd4                                                                                                                                                     | Bd5                                                                                                                                                                                                                 | Bd6                                                                                                                       |
| □ Punte ○ E → □ Hoof Letters □ Vingerspasies                                                                                                            | HEADING ADDED?   HEADING ADDED?   NAME/DATE ADDED?   COMPLETE   INCOMPLETE   COME SEE ME PLEASE!                                                                                                                    | Signal de la                                                                          |
| Bd7                                                                                                                                                     | Bd8                                                                                                                                                                                                                 | Bd9                                                                                                                       |
| WORK NOT DONE/INCOMPLETE  Fighting Misbehaving in class!  Talking Sleeping in class!  Parent's signature Please come see me.                            | <ul> <li>□ Onderstreep jou opskrif</li> <li>□ Hoofletters en leestekens</li> <li>□ Spelling</li> <li>□ Beplan volledig</li> <li>□ Skryf net jieser</li> <li>□ Skryf 'n opskrif</li> <li>□ Maak foute reg</li> </ul> | Miss Bianca says  Good  Very good  Excellent  Incomplete  Not your best  Date:                                            |
| Bd10                                                                                                                                                    | Bd11                                                                                                                                                                                                                | Bd12                                                                                                                      |
| Juffrou Bianca sê  Goed  Uitstekend  Onvoltooid  Jy kan beter  Datum:                                                                                   | WERK NIE VOLTOOI/ONVOLLEDIG  Let nie op.  Speel in klas.  Gesels tydens onderrig.  Ouerhandtekening                                                                                                                 | □ Full stops □ Capital letters □ Fingerspaces                                                                             |
| Bd13                                                                                                                                                    | Bd14                                                                                                                                                                                                                | Bd15                                                                                                                      |
| YOUR TEXT<br>HERE                                                                                                                                       | Use a Ruler Write Neatly Cut Straight Use Full Stop Write on one line Date?                                                                                                                                         | HOMEWORK INCOMPLETE AND NOT DONE ON TIME  Teacher Signature:  Parent Signature:                                           |
| Bd16                                                                                                                                                    | Bd17                                                                                                                                                                                                                | Bd18                                                                                                                      |
| DDDDDDDDDDDDDDDDDDDDDDDDDDDDDDDDDDDDDD                                                                                                                  | Almost There Keep Trying Good Work Nicely Done                                                                                                                                                                      | correct and return check spelling check punctuation show your work neater please                                          |