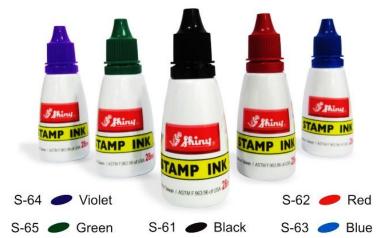

weekends.
- ČČČ Quotations are made in the evenings.
- rianglerightarrowthis rianglerightarrowthis define the composition of the holds and the composition of t
- Def inking stamps ink will need to be refilled when the colour starts to fade. It is important to use a water base ink refill. Oil based ink refills can damage the stamp. Extra ink bottles can be bought to refill the stamps.
- ČČČ Adjustable date stamps can turn up to 2031.
- > You are welcome to change the designs of the stamp and choose your own font, pictures and wording.
- The state of the s
- \*\*Object of the contract of th

I am excited to create

Juffrou B. Els

Juffrou B. Els

Ad stamps designs are property of Juffrou911 and may not be given to other stamp manufactures to make. (©Copy right Juffrou911)

## Standard ink



28ml R50

## Supreme ink



28ml



## Ink stamp pad



**R50** 

#### Plastic handle stamps

20mmx50mm - Not self inking

Al

**R70** 

A2

| $\frown$ | ł   |     |      |
|----------|-----|-----|------|
| Uе       | kon | tro | leen |

Datum: \_\_\_\_

Juf. A. Milne

Checked

Date:

Mrs. A. Milne

**A3** 

A4



Grove werk!

Juf. A. Milne



Great work!

Mrs. K. Brink

A5



**A6** 



Parcet signature

A7

A8



JYIS



YO! I'RF

asigns are property of Juffrou911 and manufactures to make. (©CD)

iven to ofther

PSI PFRSTAR



All stamps designs are property of Juffrou 11 and may not be given to other stamp manufactures to make. (©Copy right Juffrou 911)

























































All stamps designs are property of Juffrou911 and may not be given to other