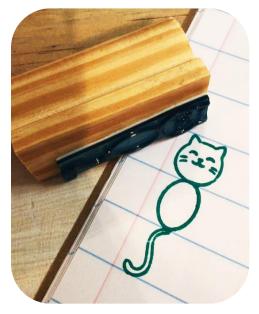

#### Cat writing stamps

17mm cat wooden stamp
Total 5lmm
RI40

17mm cat stamp
SELF INKING
Total 5lmm
R280

Irish lines - 15mm total SELF INKING R180