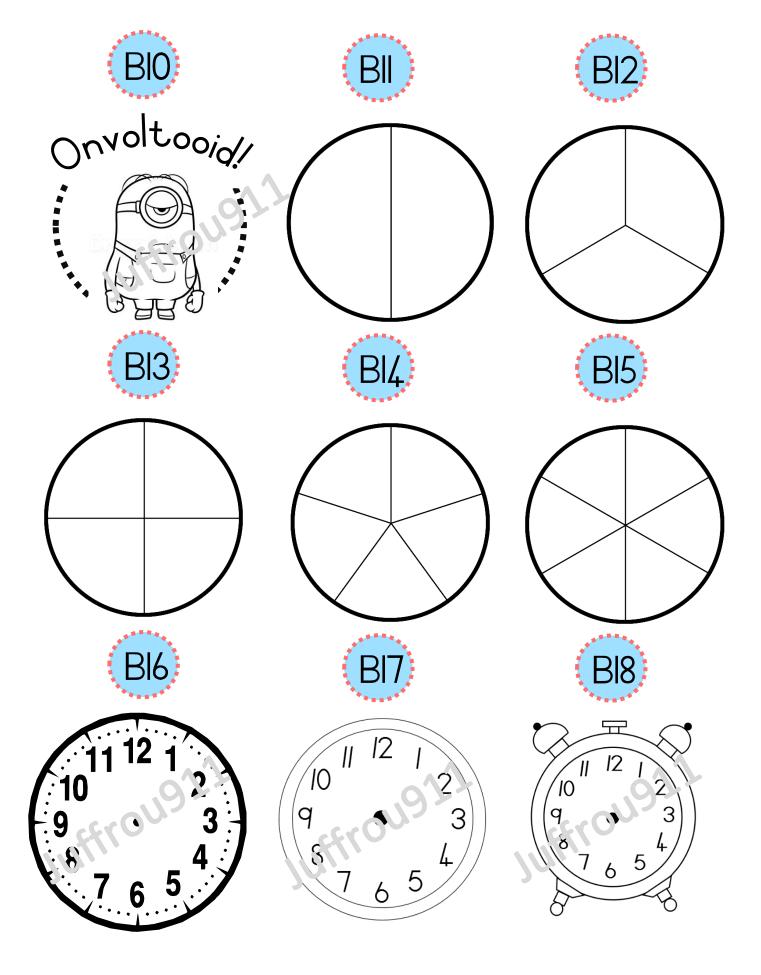

**R70** 

A2

| $\frown$ | ł   |     |      |
|----------|-----|-----|------|
| Uе       | kon | tro | leen |

Datum: \_\_\_\_

Juf. A. Milne

Checked

Date:

Mrs. A. Milne

**A3** 

A4



Grove werk!

Juf. A. Milne



Great work!

Mrs. K. Brink

A5



**A6** 



Parcet signature

A7

A8



JYIS



YO! I'RF

asigns are property of Juffrou911 and manufactures to make. (©CD)

iven to ofther

PSI PFRSTAR



All stamps designs are property of Juffrou 11 and may not be given to other stamp manufactures to make. (©Copy right Juffrou 911)

























































All stamps designs are property of Juffrou911 and may not be given to other stamp manufactures to make. (©Copy right Juffrou911)

#### Plastic handle stamps

30mmx55mm - Not self inking R80

















All stamps designs are property of Juffrou911 and may not be given to other stamp manufactures to make. (©Copy right Juffrou911)



All stamps designs are property of Juffrou911 and may not be given to other stamp manufactures to make. (©Copy right Juffrou911)





All stamps designs are property of Juffrou911 and may not be given to other stamp manufactures to make. (©Copy right Juffrou911)

#### Plastic handle stamp

7cmx4cm - Not self inking **RI30** 













#### Cat writing stamps



17mm cat wooden stamp
Total 5lmm
RI40



17mm cat stamp
SELF INKING
Total 5lmm
R280



Irish lines - 15mm total SELF INKING R180



## 17mm speckled waterline book Self inking RI45



17mm speckled waterline book 25.5mmx50mm R80



17mm speckled waterline book
Wooden stamp
R80



#### Wooden block