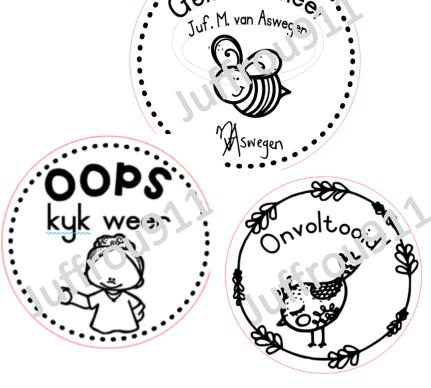

|
| DDDDDDDDDDDDDDDDDDDDDDDDDDDDDDDDDDDDDD                                                                                                                  | Almost There Keep Trying Good Work Nicely Done                                                                                                                                                                      | correct and return check spelling check punctuation show your work neater please                                          |

ορρορορορορορορ

# 22mmx58mm Self inking R255









G2





G4





Parent signature



#### Word and picture stamps

24mmx4lmm - self inking R220



J16

qedoen nie!

**J23** 

tht Juffrou911)

1

J8

#### Word and picture stamps



R220



tomewo

#### Round stamp

52mmx52mm - self inking

R400







#### 14mmx38mm self inking R135

| Ll  | Checked<br>Miss A. Pinto                                          | LI5 | dedoen nie                                           |
|-----|-------------------------------------------------------------------|-----|------------------------------------------------------|
| L2  | Kep it up!                                                        | Ll6 | Absent                                               |
| L3  | Incomplete                                                        | LI7 | Homework<br>not done                                 |
| L4  | Ourhandtekening/Parent signature                                  | Ll8 | Afrikaans EAT Vakhoof<br>Martuel Jansen van Rensburg |
| L5  | Gikontroleer                                                      |