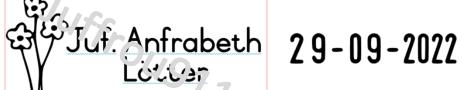

#### Woodlands wood stamps

2cmx2cm - Not self inking R40

Adjustable date

IOmmx45mm TEXT SIZE - IOmmx25mm R280

Picture size – 1cm Only 2 lines of text On Special R230

29-09-2022

29-09-2022

29-09-2022

29-09-2022

29-09-2022

29-09-2022

29-09-2022

29-09-2022