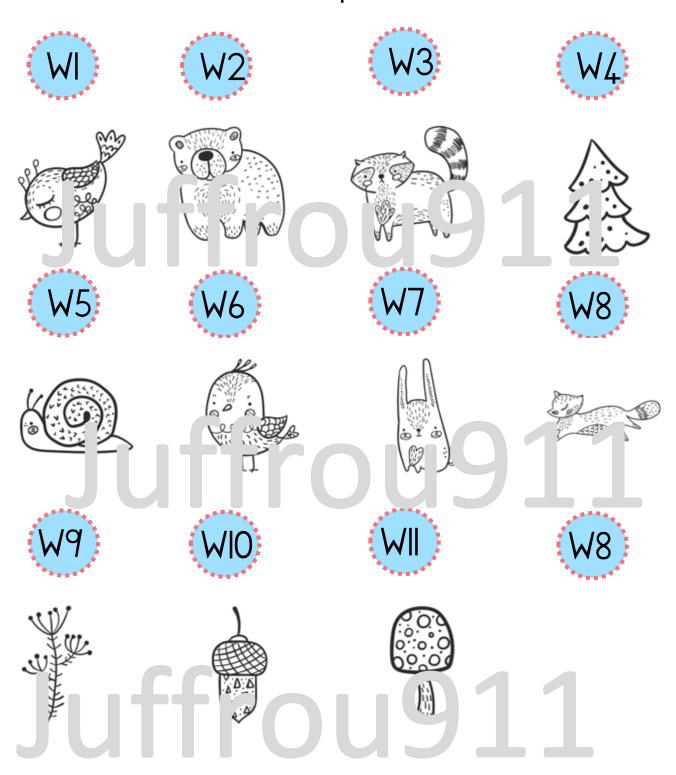

mps designs are property of Juffrou911 and may not be given to other stamp manufactures to make. (©Copy right Juffrou911)





All stamps designs are property of Juffrou911 and may not be given to other stamp manufactures to make. (©Copy right Juffrou911)

#### Plastic handle stamp

7cmx4cm - Not self inking **RI30** 













#### Cat writing stamps



17mm cat wooden stamp
Total 5lmm
RI40



17mm cat stamp
SELF INKING
Total 5lmm
R280



Irish lines - 15mm total SELF INKING R180



## 17mm speckled waterline book Self inking RI45



17mm speckled waterline book 25.5mmx50mm R80



17mm speckled waterline book
Wooden stamp
R80



#### Wooden block stamps

2cmx2cm - Not self inking



## You are welcome to send your own Picture

#### Woodlands wood stamps

2cmx2cm - Not self inking R40



Adjustable date

IOmmx45mm TEXT SIZE - IOmmx25mm R280



Picture size – 1cm Only 2 lines of text On Special R230





29-09-2022





29-09-2022





29-09-2022





29-09-2022





29-09-2022





29-09-2022





29-09-2022





29-09-2022







#### Mini dater

Date only TEXT SIZE - 3mm **RI00** 





Adjustable date

33mmx56mm - **R380** 30mmx50mm - **R360** 





































property of Juffrou911 and may not be given to other factures to make. (©Copy right Juffrou911)









Adjustable date









24mmx4lmm R330













Adjustable date

20mmx30mm

Juf. Dalene Kirsten R315

18 -03- 2021

Juf J Rademeyer
29-09-2022

Juf. Liebenberg 29-09-2022



#### ROUND Dater self inking



stamp manufactures to make. (©Copy right Juπrou911)



All stamps designs are p