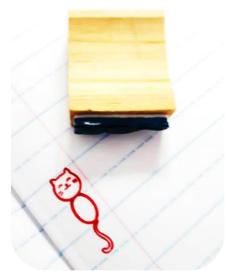

#### Cat writing stamps

17mm cat wooden stamp
Total 5lmm
RI40

17mm cat stamp
SELF INKING
Total 5lmm
R280

Irish lines - 15mm total SELF INKING R180