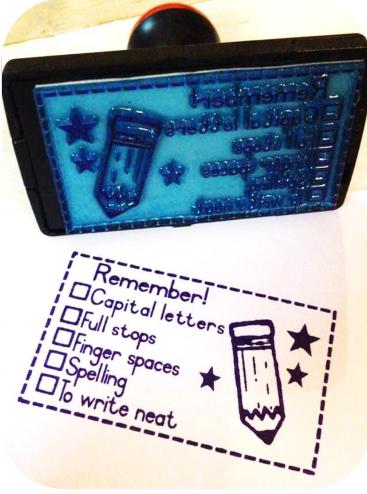

#### Rectangle stamp

33mmx56 - Self inking

| Bd1                                                                                                                                                     | Bd2 R3I0                                                                                                                                                                                                            | Bd3                                                                                                                       |
|---------------------------------------------------------------------------------------------------------------------------------------------------------|---------------------------------------------------------------------------------------------------------------------------------------------------------------------------------------------------------------------|---------------------------------------------------------------------------------------------------------------------------|
| Date:    Capital letters   Independent     Full stops   Independent     Paragraphs   Paragraphs   Correct Punctuation     Reread and edited   Your name | COMPLETED:  Independently  With 1:1 support  In a small group                                                                                                                                                       | Onderstreep jou opskrif Hoofletters & Leestekens Spelling Beplan volledig Skryf net jieser Skryf n opskrif Maak foute reg |
| Bd4                                                                                                                                                     | Bd5                                                                                                                                                                                                                 | Bd6                                                                                                                       |
| □ Punte ○ E → □ Hoof Letters □ Vingerspasies                                                                                                            | HEADING ADDED?   HEADING ADDED?   NAME/DATE ADDED?   COMPLETE   INCOMPLETE   COME SEE ME PLEASE!                                                                                                                    | Signal de la                                                                          |
| Bd7                                                                                                                                                     | Bd8                                                                                                                                                                                                                 | Bd9                                                                                                                       |
| WORK NOT DONE/INCOMPLETE  Fighting Misbehaving in class!  Talking Sleeping in class!  Parent's signature Please come see me.                            | <ul> <li>□ Onderstreep jou opskrif</li> <li>□ Hoofletters en leestekens</li> <li>□ Spelling</li> <li>□ Beplan volledig</li> <li>□ Skryf net jieser</li> <li>□ Skryf 'n opskrif</li> <li>□ Maak foute reg</li> </ul> | Miss Bianca says  Good  Very good  Excellent  Incomplete  Not your best  Date:                                            |
| Bd10                                                                                                                                                    | Bd11                                                                                                                                                                                                                | Bd12                                                                                                                      |
| Juffrou Bianca sê  Goed  Uitstekend  Onvoltooid  Jy kan beter  Datum:                                                                                   | WERK NIE VOLTOOI/ONVOLLEDIG  Let nie op.  Speel in klas.  Gesels tydens onderrig.  Ouerhandtekening                                                                                                                 | □ Full stops □ Capital letters □ Fingerspaces                                                                             |
| Bd13                                                                                                                                                    | Bd14                                                                                                                                                                                                                | Bd15                                                                                                                      |
| YOUR TEXT<br>HERE                                                                                                                                       | Use a Ruler Write Neatly Cut Straight Use Full Stop Write on one line Date?                                                                                                                                         | HOMEWORK INCOMPLETE AND NOT DONE ON TIME  Teacher Signature:  Parent Signature:                                           |
| Bd16                                                                                                                                                    | Bd17                                                                                                                                                                                                                | Bd18                                                                                                                      |
| DDDDDDDDDDDDDDDDDDDDDDDDDDDDDDDDDDDDDD                                                                                                                  | Almost There Keep Trying Good Work Nicely Done                                                                                                                                                                      | correct and return check spelling check punctuation show your work neater please                                          |