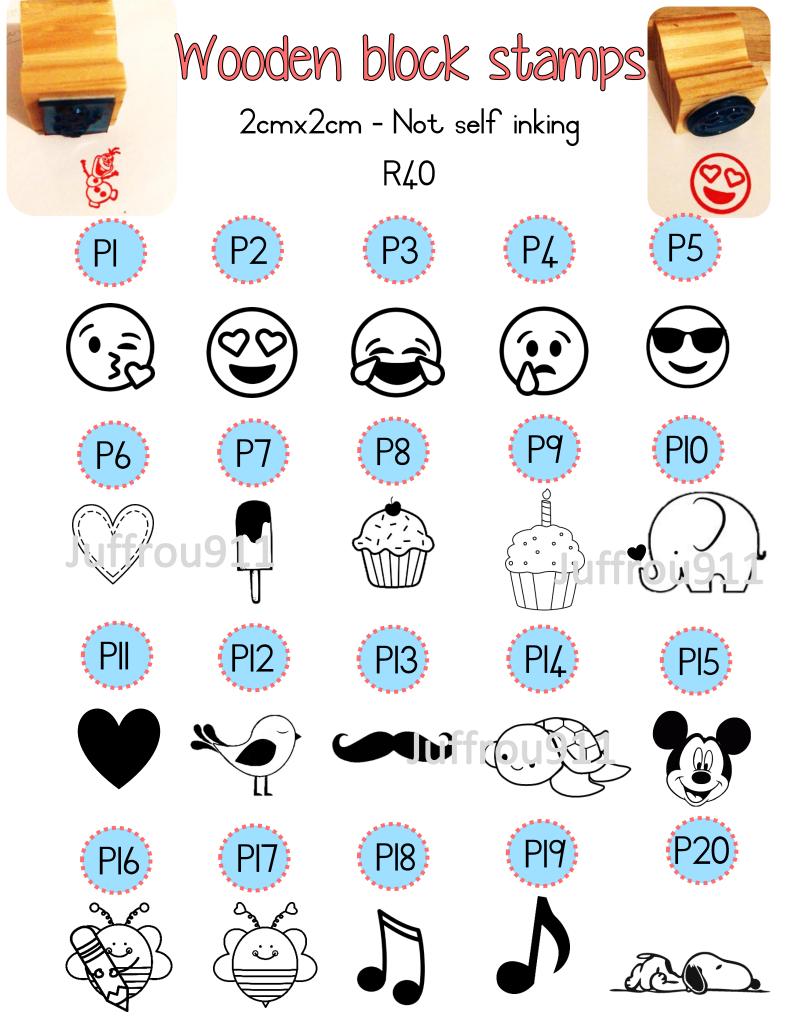

R80

















All stamps designs are property of Juffrou911 and may not be given to other stamp manufactures to make. (©Copy right Juffrou911)



All stamps designs are property of Juffrou911 and may not be given to other stamp manufactures to make. (©Copy right Juffrou911)





All stamps designs are property of Juffrou911 and may not be given to other stamp manufactures to make. (©Copy right Juffrou911)

#### Plastic handle stamp

7cmx4cm - Not self inking **RI30** 













#### Cat writing stamps



17mm cat wooden stamp
Total 5lmm
RI40



17mm cat stamp
SELF INKING
Total 5lmm
R280



Irish lines - 15mm total SELF INKING R180



## 17mm speckled waterline book Self inking RI45



17mm speckled waterline book 25.5mmx50mm R80



17mm speckled waterline book
Wooden stamp
R80



#### Wooden block stamps

2cmx2cm - Not self inking



## You are welcome to send your own Picture

#### Woodlands wood stamps

2cmx2cm - Not self inking R40



Adjustable date

IOmmx45mm TEXT SIZE - IOmmx25mm R280



Picture size – 1cm Only 2 lines of text On Special R230





29-09-2022





29-09-2022





29-09-2022





29-09-2022





29-09-2022





29-09-2022





29-09-2022





29-09-2022







#### Mini dater

Date only TEXT SIZE - 3mm **RI00** 





Adjustable date

33mmx56mm - **R380** 30mmx50mm - **R360** 





































property of Juffrou911 and may not be given to other factures to make. (©Copy right Juffrou911)









Adjustable date









24mmx4lmm R330













Adjustable date

20mmx30mm

Juf. Dalene Kirsten R315

18 -03- 2021

Juf J Ra