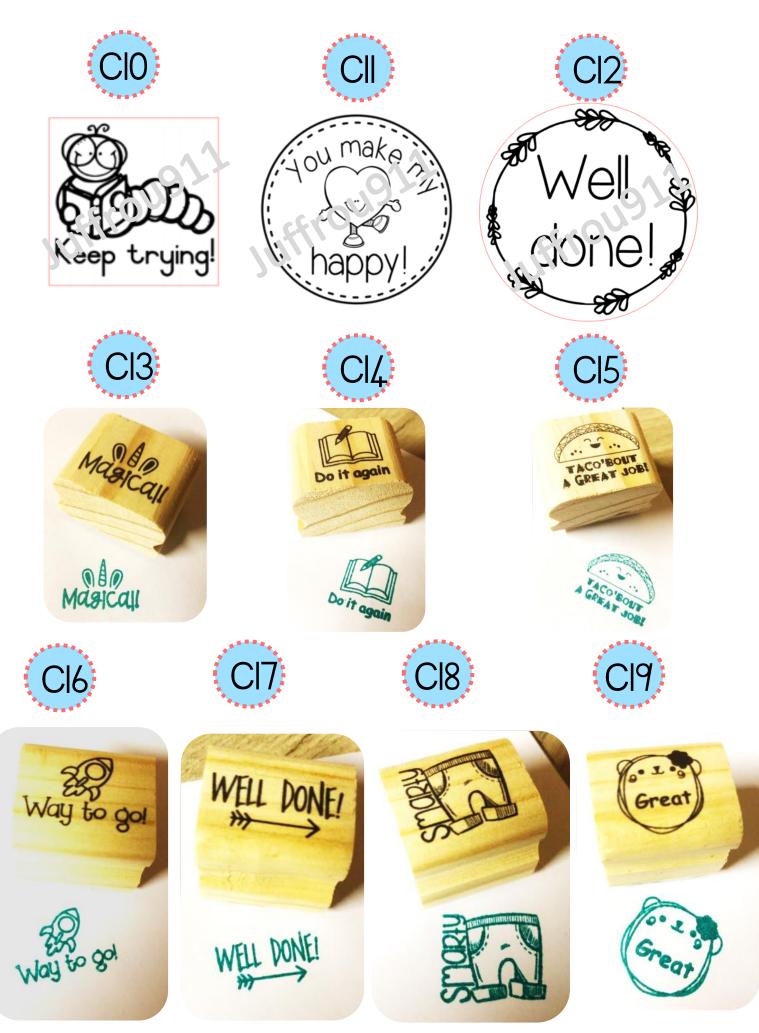

## Teacher stamps

- The waiting period for stamps are 2 weeks. If the stamps are finished sooner the order will be couriered sooner. Waiting period can change due to high volumes of orders. Please see quotation for waiting period.
- 🖒 🍅 🖒 Courier takes maximum 5 working days. Packages are sent with Aramex.
- The cost of courier is R99.
- Designs are sent when full payment is received Designs are unfortunately not created on weekends.
- ČČČ Quotations are made in the evenings.
- rianglerightarrowthis rianglerightarrowthis define the composition of the holds and the composition of t
- Def inking stamps ink will need to be refilled when the colour starts to fade. It is important to use a water base ink refill. Oil based ink refills can damage the stamp. Extra ink bottles can be bought to refill the stamps.
- ČČČ Adjustable date stamps can turn up to 2031.
- > You are welcome to change the designs of the stamp and choose your own font, pictures and wording.
- The state of the s
- \*\*Object of the contract of th