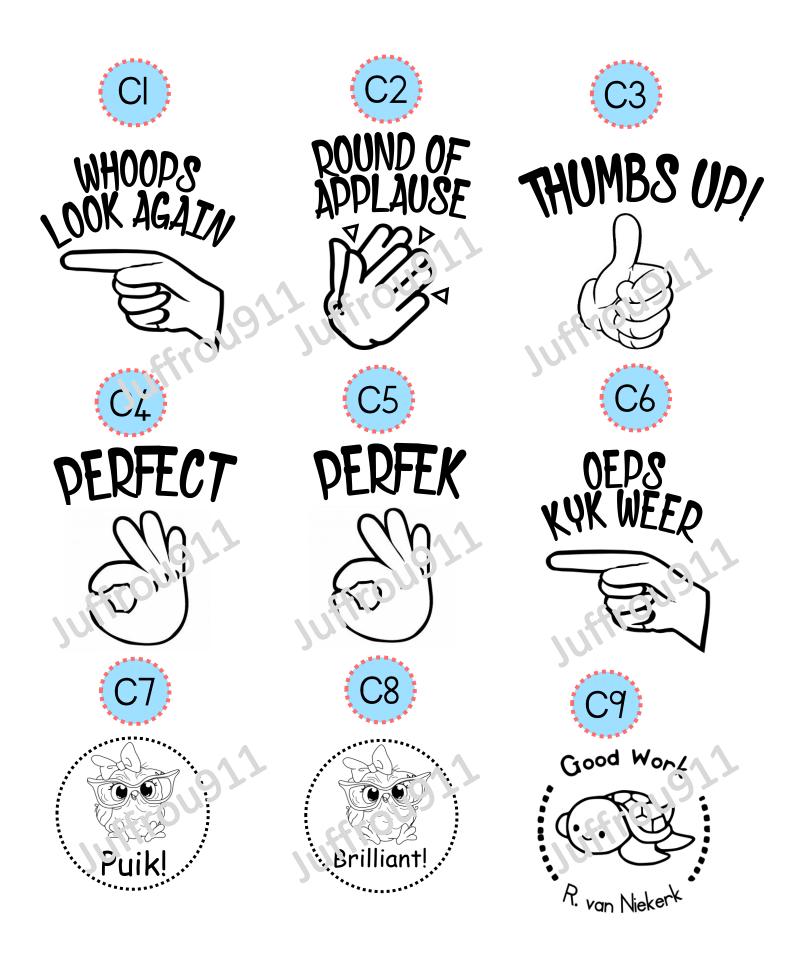

## Teacher stamps

- The waiting period for stamps are 2 weeks. If the stamps are finished sooner the order will be couriered sooner. Waiting period can change due to high volumes of orders. Please see quotation for waiting period.
- 🖒 🍅 🖒 Courier takes maximum 5 working days. Packages are sent with Aramex.
- The cost of courier is R99.
- Designs are sent when full payment is received Designs are unfortunately not created on weekends.
- ČČČ Quotations are made in the evenings.
- rianglerightarrowthis rianglerightarrowthis define the composition of the holds and the composition of t
- Def inking stamps ink will need to be refilled when the colour starts to fade. It is important to use a water base ink refill. Oil based ink refills can damage the stamp. Extra ink bottles can be bought to refill the stamps.
- ČČČ Adjustable date stamps can turn up to 2031.
- > You are welcome to change the designs of the stamp and choose your own font, pictures and wording.
- The state of the s
- \*\*Object of the contract of th