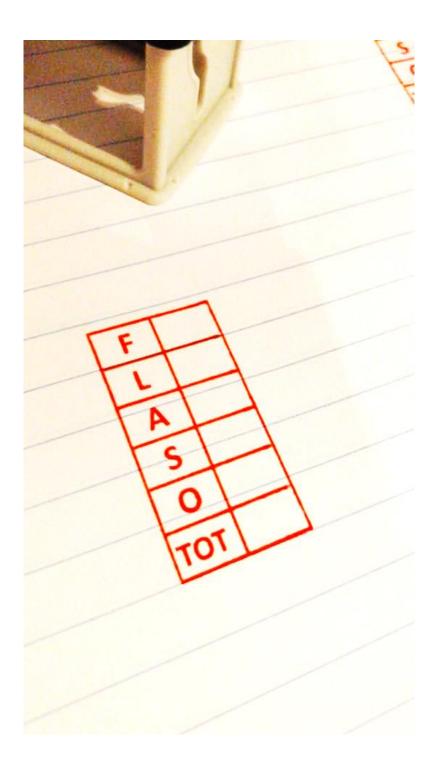

### Say it with an EMOJI

15mm

RIOO

| Em01 |                | Em11 |             | Em21 | <b>9</b> |
|------|----------------|------|-------------|------|----------|
| Em02 |                | Em12 | <b>®</b>    | Em22 | (3)      |
| Em03 |                | Em13 | (c)         | Em23 | Ã        |
| Em04 | <u>:</u>       | Em14 | ••          | Em24 |          |
| Em05 | (i)            | Em15 | <b>(3)</b>  | Em25 | <b></b>  |
| Em06 | <b>\equiv </b> | Em16 | <b>©</b>    | Em26 | 60       |
| Em07 | <b>&amp;</b>   | Em17 | <b>.</b>    | Em27 | *        |
| Em08 | <u></u>        | Em18 | <b>(44)</b> | Em28 |          |
| Em09 | 00             | Em19 | <b>_</b>    | Em29 |          |
| Em10 | (T)            | Em20 | (H)         | Em30 | <b>©</b> |



#### FLASO Self inking stamp

2cmx4cm R220