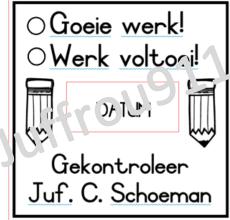

#### Rectangle stamp

33mmx56 - Self inking

| Bd1                                                                                                                                                     | Bd2 R3I0                                                                                                                                                                                                            | Bd3                                                                                                                       |
|---------------------------------------------------------------------------------------------------------------------------------------------------------|---------------------------------------------------------------------------------------------------------------------------------------------------------------------------------------------------------------------|---------------------------------------------------------------------------------------------------------------------------|
| Date:    Capital letters   Independent     Full stops   Independent     Paragraphs   Paragraphs   Correct Punctuation     Reread and edited   Your name | COMPLETED:  Independently  With 1:1 support  In a small group                                                                                                                                                       | Onderstreep jou opskrif Hoofletters & Leestekens Spelling Beplan volledig Skryf net jieser Skryf n opskrif Maak foute reg |
| Bd4                                                                                                                                                     | Bd5                                                                                                                                                                                                                 | Bd6                                                                                                                       |
| □ Punte ○ E → □ Hoof Letters □ Vingerspasies                                                                                                            | HEADING ADDED?   HEADING ADDED?   NAME/DATE ADDED?   COMPLETE   INCOMPLETE   COME SEE ME PLEASE!                                                                                                                    | Signal de la                                                                          |
| Bd7                                                                                                                                                     | Bd8                                                                                                                                                                                                                 | Bd9                                                                                                                       |
| WORK NOT DONE/INCOMPLETE  Fighting Misbehaving in class!  Talking Sleeping in class!  Parent's signature Please come see me.                            | <ul> <li>□ Onderstreep jou opskrif</li> <li>□ Hoofletters en leestekens</li> <li>□ Spelling</li> <li>□ Beplan volledig</li> <li>□ Skryf net jieser</li> <li>□ Skryf 'n opskrif</li> <li>□ Maak foute reg</li> </ul> | Miss Bianca says  Good  Very good  Excellent  Incomplete  Not your best  Date:                                            |
| Bd10                                                                                                                                                    | Bd11                                                                                                                                                                                                                | Bd12                                                                                                                      |
| Juffrou Bianca sê  Goed  Uitstekend  Onvoltooid  Jy kan beter  Datum:                                                                                   | WERK NIE VOLTOOI/ONVOLLEDIG  Let nie op.  Speel in klas.  Gesels tydens onderrig.  Ouerhandtekening                                                                                                                 | □ Full stops □ Capital letters □ Fingerspaces                                                                             |
| Bd13                                                                                                                                                    | Bd14                                                                                                                                                                                                                | Bd15                                                                                                                      |
| YOUR TEXT<br>HERE                                                                                                                                       | Use a Ruler Write Neatly Cut Straight Use Full Stop Write on one line Date?                                                                                                                                         | HOMEWORK INCOMPLETE AND NOT DONE ON TIME  Teacher Signature:  Parent Signature:                                           |
| Bd16                                                                                                                                                    | Bd17                                                                                                                                                                                                                | Bd18                                                                                                                      |
| DDDDDDDDDDDDDDDDDDDDDDDDDDDDDDDDDDDDDD                                                                                                                  | Almost There Keep Trying Good Work Nicely Done                                                                                                                                                                      | correct and return check spelling check punctuation show your work neater please                                          |