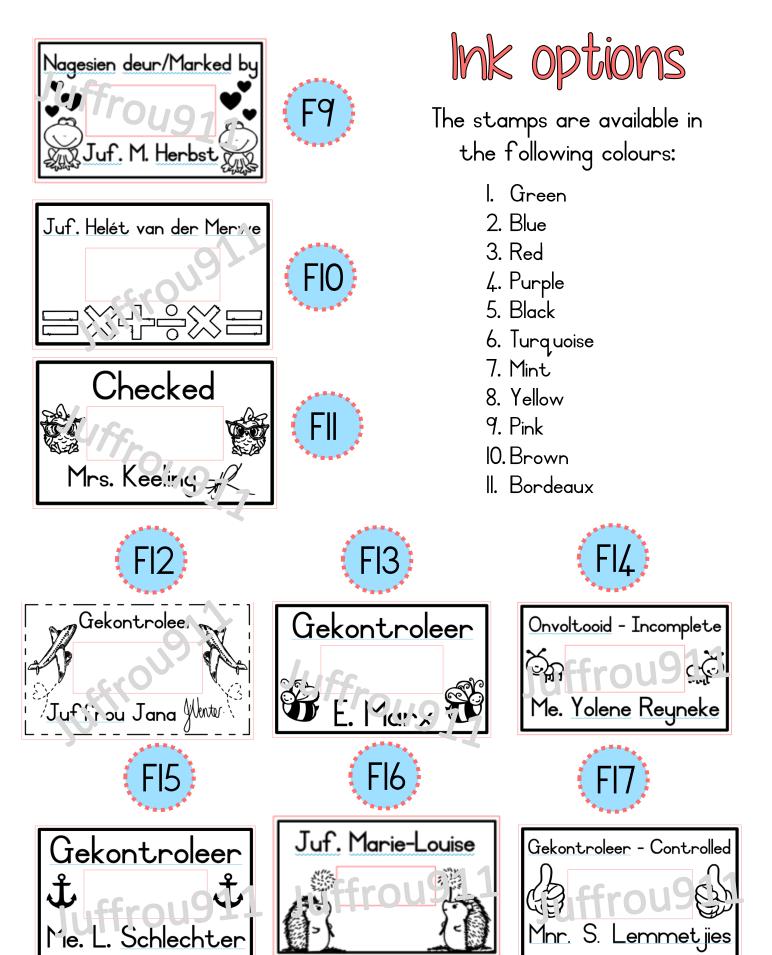

eckled waterline book Self inking RI45



17mm speckled waterline book 25.5mmx50mm R80



17mm speckled waterline book
Wooden stamp
R80



#### Wooden block stamps

2cmx2cm - Not self inking



## You are welcome to send your own Picture

#### Woodlands wood stamps

2cmx2cm - Not self inking R40



Adjustable date

IOmmx45mm TEXT SIZE - IOmmx25mm R280



Picture size – 1cm Only 2 lines of text On Special R230





29-09-2022





29-09-2022





29-09-2022





29-09-2022





29-09-2022





29-09-2022





29-09-2022





29-09-2022







#### Mini dater

Date only TEXT SIZE - 3mm **RI00** 





Adjustable date

33mmx56mm - **R380** 30mmx50mm - **R360** 





































property of Juffrou911 and may not be given to other factures to make. (©Copy right Juffrou911)









Adjustable date









24mmx4lmm R330













Adjustable date

20mmx30mm

Juf. Dalene Kirsten R315

18 -03- 2021

Juf J Rademeyer
29-09-2022

Juf. Liebenberg 29-09-2022



#### ROUND Dater self inking



stamp manufactures to make. (©Copy right Juπrou911)



All stamps designs are property of Juffrou911 and may not be given to other stamp manufactures to make. (©Copy right Juffrou911)

#### SQUARE Dater self inking



#### SQUARE Dater

42mmx42mm R370

















S5







23-02-202l

uffrou911 and make. (©Copy rig



### Bitmoji self inking stamp

18mmx47mm R170





























Iffrou911 and may not be given to other ake. (©Copy right Juffrou911)

#### 32mmx32mm self inking



R220



You are welcome to send your own bitmoji Picture













#### Bitmo