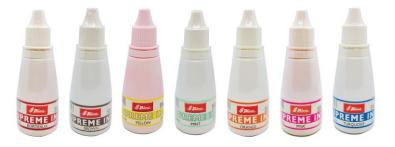

are made in the evenings.
- rianglerightarrowthis rianglerightarrowthis define the composition of the holds and the composition of t
- Def inking stamps ink will need to be refilled when the colour starts to fade. It is important to use a water base ink refill. Oil based ink refills can damage the stamp. Extra ink bottles can be bought to refill the stamps.
- ČČČ Adjustable date stamps can turn up to 2031.
- > You are welcome to change the designs of the stamp and choose your own font, pictures and wording.
- The state of the s
- \*\*Object of the contract of th

I am excited to create

Juffrou B. Els

Juffrou B. Els

Ad stamps designs are property of Juffrou911 and may not be given to other stamp manufactures to make. (©Copy right Juffrou911)

## Standard ink



28ml R50

## Supreme ink



28ml



## Ink stamp pad



**R50** 

#### Plastic handle stamps

20mmx50mm - Not self inking

Al

**R70** 

A2

| $\frown$ | ł   |     |      |
|----------|-----|-----|------|
| Uе       | kon | tro | leen |

Datum: \_\_\_\_

Juf. A. Milne

Checked

Date:

Mrs. A. Milne

**A3** 

A4



Grove werk!

Juf. A. Milne



Great work!

Mrs. K. Brink

A5



**A6** 



Parcet signature

A7

A8



JYIS



YO! I'RF

asigns are property of Juffrou911 and manufactures to make. (©CD)

iven to ofther

PSI PFRSTAR



All stamps designs are property of Juffrou 11 and may not be given to other stamp manufactures to make. (©Copy right Juffrou 911)

























































All stamps designs are property of Juffrou911 and may not be given to other stamp manufactures to make.