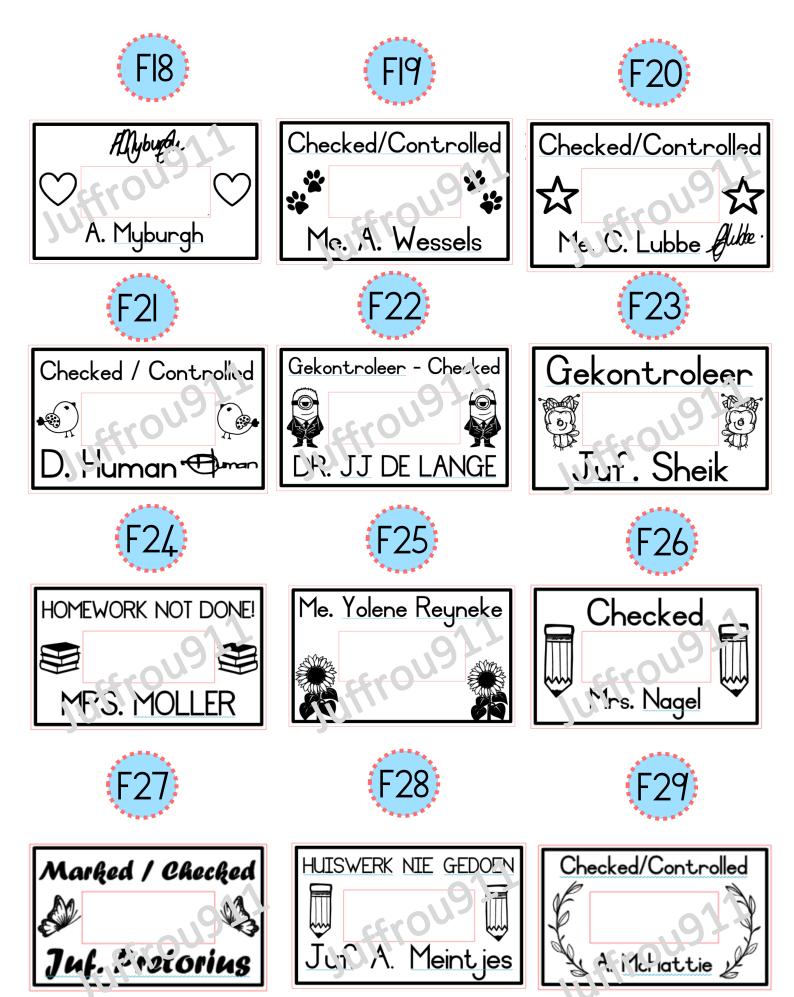

kled waterline book Self inking RI45



17mm speckled waterline book 25.5mmx50mm R80



17mm speckled waterline book
Wooden stamp
R80



#### Wooden block stamps

2cmx2cm - Not self inking



## You are welcome to send your own Picture

#### Woodlands wood stamps

2cmx2cm - Not self inking R40



Adjustable date

IOmmx45mm TEXT SIZE - IOmmx25mm R280



Picture size – 1cm Only 2 lines of text On Special R230





29-09-2022





29-09-2022





29-09-2022





29-09-2022





29-09-2022





29-09-2022





29-09-2022





29-09-2022







#### Mini dater

Date only TEXT SIZE - 3mm **RI00** 





Adjustable date

33mmx56mm - **R380** 30mmx50mm - **R360** 





































property of Juffrou911 and may not be given to other factures to make. (©Copy right Juffrou911)









Adjustable date









24mmx4lmm R330













Adjustable date

20mmx30mm

Juf. Dalene Kirsten R315

18 -03- 2021

Juf J Rademeyer
29-09-2022

Juf. Liebenberg 29-09-2022



#### ROUND Dater self inking



stamp manufactures to make. (©Copy right Juπrou911)



All stamps designs are property of Juffrou911 and may not be given to other stamp manufactures to make. (©Copy right Juffrou911)

#### SQUARE Dater self inking



#### SQUARE Dater

42mmx42mm R370

















S5







23-02-202l

uffrou911 and make. (©Copy rig



### Bitmoji self inking stamp

18mmx47mm R170





























Iffrou911 and may not be given to other ake. (©Copy right Juffrou911)

#### 32mmx32mm self inking



R220



You are welcome to send your own bitmoji Picture













#### Bitmoji