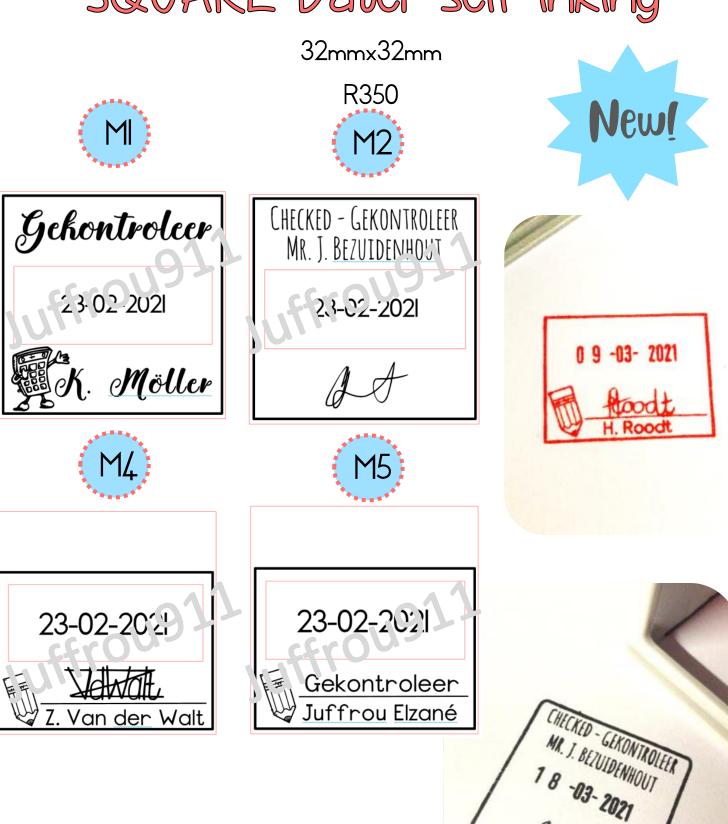

#### SQUARE Dater self inking

#### SQUARE Dater

42mmx42mm R370

S5

23-02-202l

uffrou911 and make. (©Copy rig