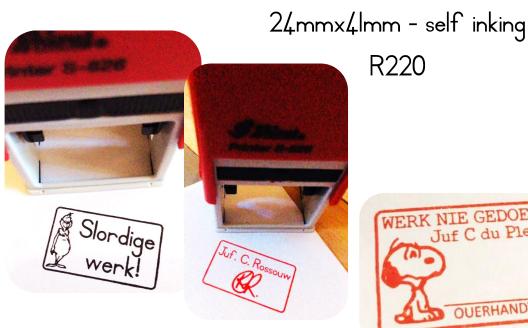

#### Word and picture stamps

24mmx4lmm - self inking R220

J16

qedoen nie!

**J23** 

tht Juffrou911)

1

J8