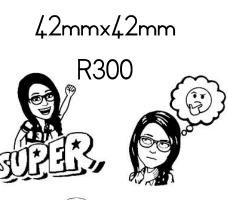

#### SQUARE Dater

42mmx42mm R370

S5

23-02-202l

uffrou911 and make. (©Copy rig

#### 32mmx32mm self inking

R220

You are welcome to send your own bitmoji Picture