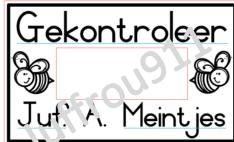

#### Plastic handle stamps

20mmx50mm - Not self inking

Al

**R70** 

A2

| $\frown$ | ł   |     |      |
|----------|-----|-----|------|
| Uе       | kon | tro | leen |

Datum: \_\_\_\_

Juf. A. Milne

Checked

Date:

Mrs. A. Milne

**A3** 

A4

Grove werk!

Juf. A. Milne

Great work!