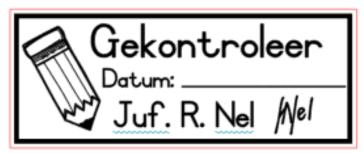

#### Plastic handle stamps

20mmx50mm - Not self inking

Al

**R70** 

A2

| $\frown$ | ł   |     |      |
|----------|-----|-----|------|
| Uе       | kon | tro | leen |

Datum: \_\_\_\_

Juf. A. Milne

Checked

Date:

Mrs. A. Milne

**A3** 

A4

Grove werk!

Juf. A. Milne

Great work!