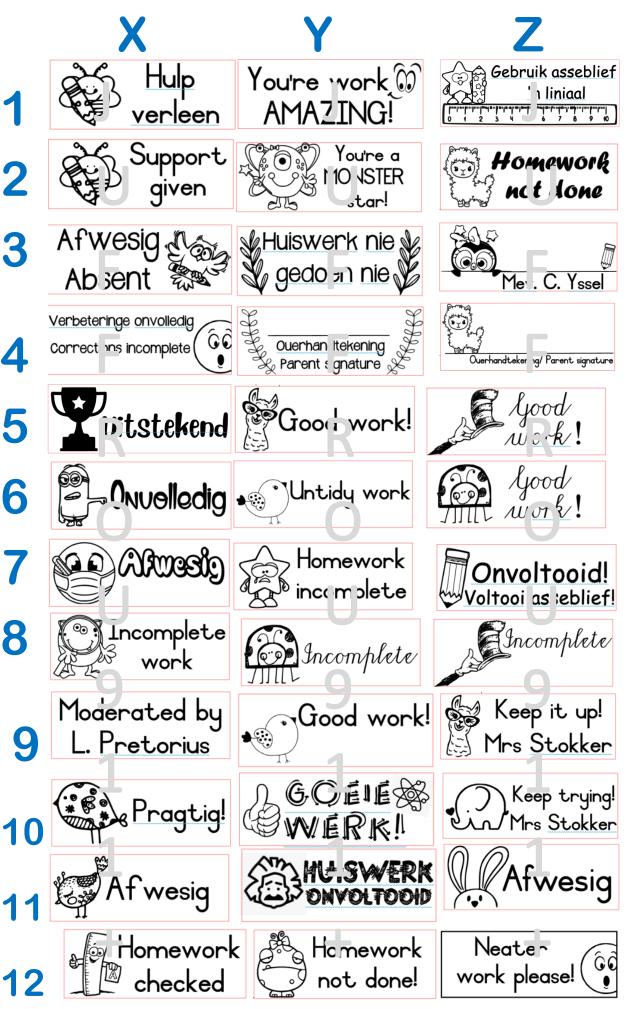

#### 14mmx38mm self inking R135

| Ll  | Checked<br>Miss A. Pinto                                          | LI5 | dedoen nie                                           |
|-----|-------------------------------------------------------------------|-----|------------------------------------------------------|
| L2  | Kep it up!                                                        | Ll6 | Absent                                               |
| L3  | Incomplete                                                        | LI7 | Homework<br>not done                                 |
| L4  | Ourhandtekening/Parent signature                                  | Ll8 | Afrikaans EAT Vakhoof<br>Martuel Jansen van Rensburg |
| L5  | Gikontroleer                                                      | LI9 | P rent's signature                                   |
| L6  | Voltooi<br>sseblief!                                              | L20 | Incomplete work                                      |
| L7  | Parent's signature                                                | L2I | Support given by  Mrs Viviers                        |
| L8  | Ou landtekening                                                   | L22 | Tare t's signature                                   |
| L9  | Support given by H                                                | L23 | Incomplete work                                      |
| LIO | Completed with support                                            | L24 | Gekontroleer Juf. Alicia Farinha                     |
| LII | Incomplete  Jum Bianca vd Bergh                                   | L25 | June of Bergh                                        |
| Ll2 | Hulp verleen<br>Support given                                     | L26 | Mooi so!<br>Well done!                               |
| LI3 | Huiswerk nie gedoen nie  Juf. H du Plessis  Handtekening van ouer | L27 | Werk nie gedoen nie/Onvoltooid Ouerhandtekening      |
| ᄕ   | Support given  Ms Liesel                                          | L28 | Homework not done                                    |