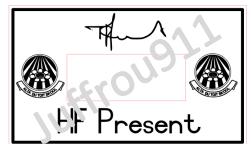

m
RI40



17mm cat stamp
SELF INKING
Total 5lmm
R280



Irish lines - 15mm total SELF INKING R180



## 17mm speckled waterline book Self inking RI45



17mm speckled waterline book 25.5mmx50mm R80



17mm speckled waterline book
Wooden stamp
R80



#### Wooden block stamps

2cmx2cm - Not self inking



## You are welcome to send your own Picture

#### Woodlands wood stamps

2cmx2cm - Not self inking R40



Adjustable date

IOmmx45mm TEXT SIZE - IOmmx25mm R280



Picture size – 1cm Only 2 lines of text On Special R230





29-09-2022





29-09-2022





29-09-2022





29-09-2022





29-09-2022





29-09-2022





29-09-2022





29-09-2022







#### Mini dater

Date only TEXT SIZE - 3mm **RI00** 





Adjustable date

33mmx56mm - **R380** 30mmx50mm - **R360** 





































property of Juffrou911 and may not be given to other factures to make. (©Copy right Juffrou911)









Adjustable date









24mmx4lmm R330













Adjustable date

20mmx30mm

Juf. Dalene Kirsten R315

18 -03- 2021

Juf J Rademeyer
29-09-2022

Juf. Liebenberg 29-09-2022



#### ROUND Dater self inking



stamp manufactures to make. (©Copy right Juπrou911)



All stamps designs are property of Juffrou911 and may not be given to other stamp manufactures to make. (©Copy right Juffrou911)

#### SQUARE Dater self inking



#### SQUARE Dater

42mmx42mm R370

















S5







23-02-202l

uffrou911 and make. (©Copy rig



### Bitmoji self inking stamp

18mmx47mm R170





























Iffrou911 and may not be given to other ake. (©Copy right Juffrou911)