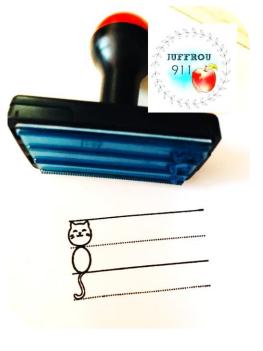

#### Cat writing stamps

17mm cat wooden stamp
Total 5lmm
RI40

17mm cat stamp
SELF INKING
Total 5lmm
R280

Irish lines - 15mm total SELF INKING R180