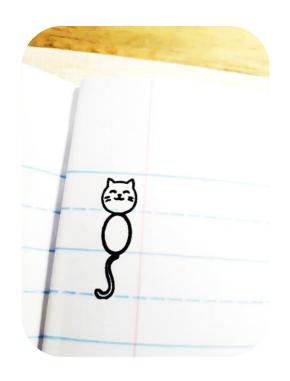

#### Cat writing stamps

17mm cat wooden stamp
Total 5lmm
RI40

17mm cat stamp
SELF INKING
Total 5lmm
R280

Irish lines - 15mm total SELF INKING R180