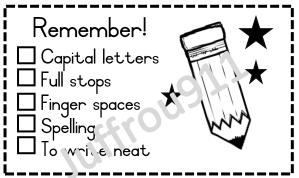

#### Rectangle stamp

33mmx56 - Self inking

| Bd1                                                                                                                                                     | Bd2 R3I0                                                                                                                                                                                                            | Bd3                                                                                                                       |
|---------------------------------------------------------------------------------------------------------------------------------------------------------|---------------------------------------------------------------------------------------------------------------------------------------------------------------------------------------------------------------------|---------------------------------------------------------------------------------------------------------------------------|
| Date:    Capital letters   Independent     Full stops   Independent     Paragraphs   Paragraphs   Correct Punctuation     Reread and edited   Your name | COMPLETED:  Independently  With 1:1 support  In a small group                                                                                                                                                       | Onderstreep jou opskrif Hoofletters & Leestekens Spelling Beplan volledig Skryf net jieser Skryf n opskrif Maak foute reg |
| Bd4                                                                                                                                                     | Bd5                                                                                                                                                                                                                 | Bd6                                                                                                                       |
| □ Punte ○ E → □ Hoof Letters □ Vingerspasies                                                                                                            | HEADING ADDED?   HEADING ADDED?   NAME/DATE ADDED?   COMPLETE   INCOMPLETE   COME SEE ME PLEASE!                                                                                                                    | Signal de la                                                                          |
| Bd7                                                                                                                                                     | Bd8                                                                                                                                                                                                                 | Bd9                                                                                                                       |
| WORK NOT DONE/INCOMPLETE  Fighting Misbehaving in class!  Talking Sleeping in class!  Parent's signature Please come see me.                            | <ul> <li>□ Onderstreep jou opskrif</li> <li>□ Hoofletters en leestekens</li> <li>□ Spelling</li> <li>□ Beplan volledig</li> <li>□ Skryf net jieser</li> <li>□ Skryf 'n opskrif</li> <li>□ Maak foute reg</li> </ul> | Miss Bianca says  Good  Very good  Excellent  Incomplete  Not your best  Date:                                            |
| Bd10                                                                                                                                                    | Bd11                                                                                                                                                                                                                | Bd12                                                                                                                      |
| Juffrou Bianca sê  Goed  Uitstekend  Onvoltooid  Jy kan beter  Datum:                                                                                   | WERK NIE VOLTOOI/ONVOLLEDIG  Let nie op.  Speel in klas.  Gesels tydens onderrig.  Ouerhandtekening                                                                                                                 | □ Full stops □ Capital letters □ Fingerspaces                                                                             |
| Bd13                                                                                                                                                    | Bd14                                                                                                                                                                                                                | Bd15                                                                                                                      |
| YOUR TEXT<br>HERE                                                                                                                                       | Use a Ruler Write Neatly Cut Straight Use Full Stop Write on one line Date?                                                                                                                                         | HOMEWORK INCOMPLETE AND NOT DONE ON TIME  Teacher Signature:  Parent Signature:                                           |
| Bd16                                                                                                                                                    | Bd17                                                                                                                                                                                                                | Bd18                                                                                                                      |
| DDDDDDDDDDDDDDDDDDDDDDDDDDDDDDDDDDDDDD                                                                                                                  | Almost There Keep Trying Good Work Nicely Done                                                                                                                                                                      | correct and return check spelling check punctuation show your work neater please                                          |