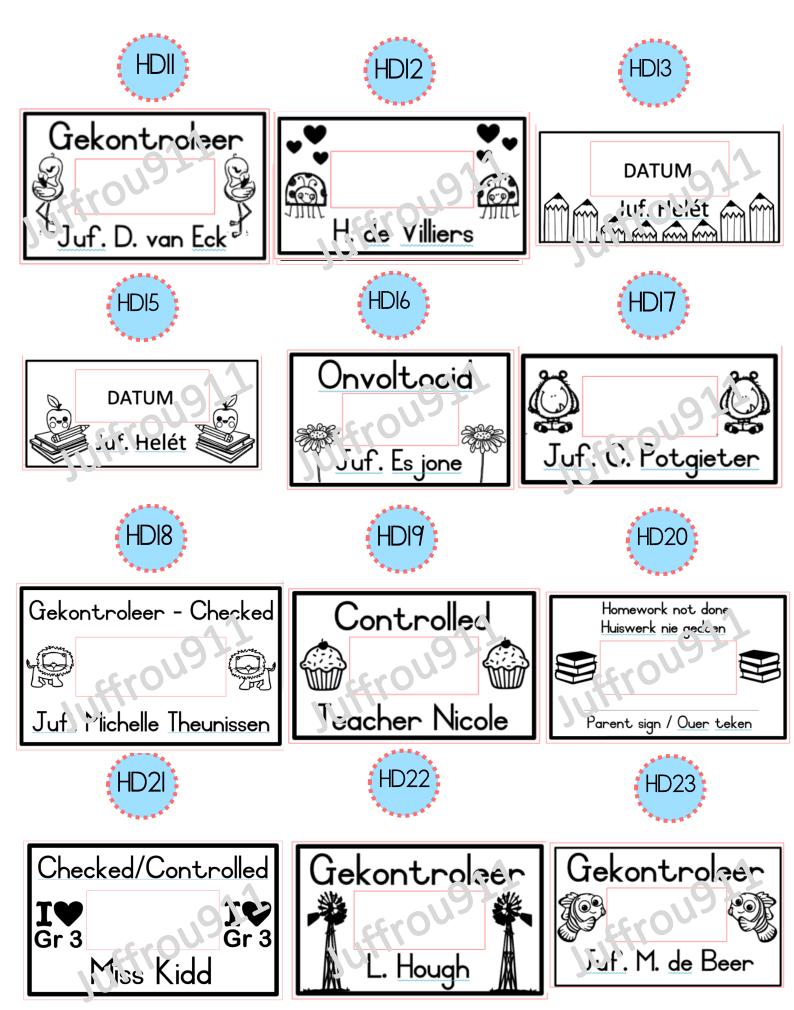

waterline book Self inking RI45



17mm speckled waterline book 25.5mmx50mm R80



17mm speckled waterline book
Wooden stamp
R80



#### Wooden block stamps

2cmx2cm - Not self inking



## You are welcome to send your own Picture

#### Woodlands wood stamps

2cmx2cm - Not self inking R40



Adjustable date

IOmmx45mm TEXT SIZE - IOmmx25mm R280



Picture size – 1cm Only 2 lines of text On Special R230





29-09-2022





29-09-2022





29-09-2022





29-09-2022





29-09-2022





29-09-2022





29-09-2022





29-09-2022







#### Mini dater

Date only TEXT SIZE - 3mm **RI00** 





Adjustable date

33mmx56mm - **R380** 30mmx50mm - **R360** 





































property of Juffrou911 and may not be given to other factures to make. (©Copy right Juffrou911)









Adjustable date









24mmx4lmm R330













Adjustable date

20mmx30mm

Juf. Dalene Kirsten R315

18 -03- 2021

Juf J Rademeyer
29-09-2022

Juf. Liebenberg 29-09-2022



#### ROUND Dater self inking



stamp manufactures to make. (©Copy right Juπrou911)



All stamps designs are property of Juffrou911 and may not be given to other stamp manufactures to make. (©Copy right Juffrou911)

#### SQUARE Dater self inking



#### SQUARE Dater

42mmx42mm R370

















S5







23-02-202l

uffrou911 and make. (©Copy rig



### Bitmoji self inking stamp

18mmx47mm R170





























Iffrou911 and may not be given to other ake. (©Copy right Juffrou911)

#### 32mmx32mm self inking



R220



You are welcome to send your own bitmoji Picture













#### Bitmoji sel