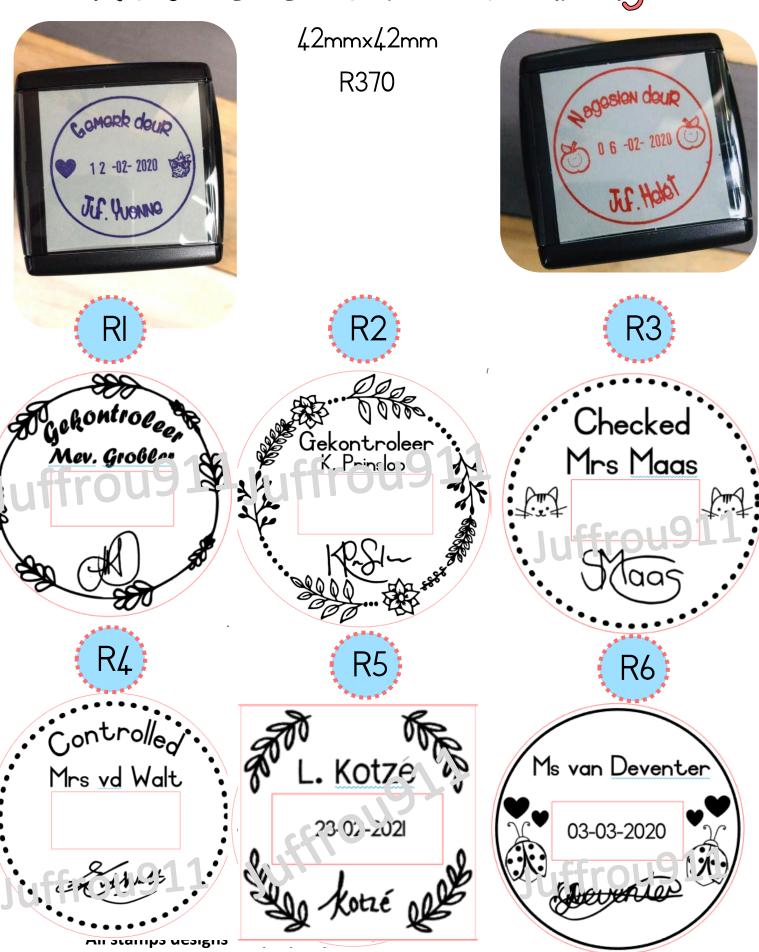

#### ROUND Dater self inking

stamp manufactures to make. (©Copy right Juπrou911)

All stamps designs are property of Juffrou911 and may not be given to other stamp manufactures to make. (©Copy right Juffrou911)

#### SQUARE Dater self inking

#### SQUARE Dater

42mmx42mm R370

S5

23-02-202l

uffrou911 and make. (©Copy rig