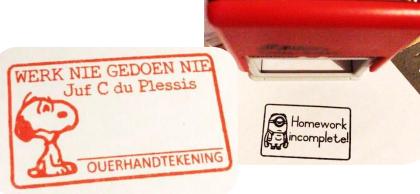

#### Word and picture stamps

24mmx4lmm - self inking R220

J16

qedoen nie!

**J23** 

tht Juffrou911)

1

J8