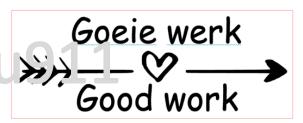

#### R125

| KI  | Onvolledige<br>werk        | K8  | Incomplete<br>work           |
|-----|----------------------------|-----|------------------------------|
| K2  | Goeie<br>werk!             | K9  | Incomplete work!<br>Mrs Buys |
| K3  | Afwesig                    | KIO | Huiswerk nie<br>gedoen nie   |
| K4  | Incomplete work!           | KII | Hulp<br>verleen              |
| K5  | Incomplete<br>work         | KI2 | Afwesig                      |
| K6  | Go Huiswerk nie gedoen nie | KI3 | Onvoltooid                   |
| K7  | Slordige<br>werk           | KIH | Huiswerk nie<br>gedoen nie   |
| KI5 | Learner absent             | KI6 | Incomplete<br>work           |