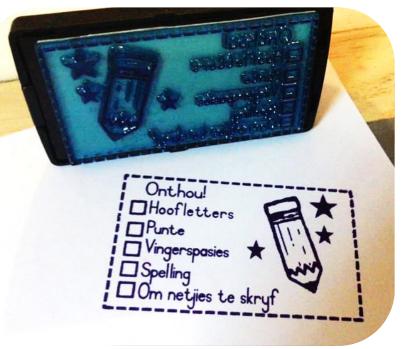

#### Rectangle stamp

33mmx56 - Self inking

| Bd1                                                                                                                                                     | Bd2 R3I0                                                                                                                                                                                                            | Bd3                                                                                                                       |
|---------------------------------------------------------------------------------------------------------------------------------------------------------|---------------------------------------------------------------------------------------------------------------------------------------------------------------------------------------------------------------------|---------------------------------------------------------------------------------------------------------------------------|
| Date:    Capital letters   Independent     Full stops   Independent     Paragraphs   Paragraphs   Correct Punctuation     Reread and edited   Your name | COMPLETED:  Independently  With 1:1 support  In a small group                                                                                                                                                       | Onderstreep jou opskrif Hoofletters & Leestekens Spelling Beplan volledig Skryf net jieser Skryf n opskrif Maak foute reg |
| Bd4                                                                                                                                                     | Bd5                                                                                                                                                                                                                 | Bd6                                                                                                                       |
| □ Punte ○ E → □ Hoof Letters □ Vingerspasies                                                                                                            | HEADING ADDED?   HEADING ADDED?   NAME/DATE ADDED?   COMPLETE   INCOMPLETE   COME SEE ME PLEASE!                                                                                                                    | Signal de la                                                                          |
| Bd7                                                                                                                                                     | Bd8                                                                                                                                                                                                                 | Bd9                                                                                                                       |
| WORK NOT DONE/INCOMPLETE  Fighting Misbehaving in class!  Talking Sleeping in class!  Parent's signature Please come see me.                            | <ul> <li>□ Onderstreep jou opskrif</li> <li>□ Hoofletters en leestekens</li> <li>□ Spelling</li> <li>□ Beplan volledig</li> <li>□ Skryf net jieser</li> <li>□ Skryf 'n opskrif</li> <li>□ Maak foute reg</li> </ul> | Miss Bianca says  Good  Very good  Excellent  Incomplete  Not your best  Date:                                            |
| Bd10                                                                                                                                                    | Bd11                                                                                                                                                                                                                | Bd12                                                                                                                      |
| Juffrou Bianca sê  Goed  Uitstekend  Onvoltooid  Jy kan beter  Datum:                                                                                   | WERK NIE VOLTOOI/ONVOLLEDIG  Let nie op.  Speel in klas.  Gesels tydens onderrig.  Ouerhandtekening                                                                                                                 | □ Full stops □ Capital letters □ Fingerspaces                                                                             |
| Bd13                                                                                                                                                    | Bd14                                                                                                                                                                                                                | Bd15                                                                                                                      |
| YOUR TEXT<br>HERE                                                                                                                                       | Use a Ruler Write Neatly Cut Straight Use Full Stop Write on one line Date?                                                                                                                                         | HOMEWORK INCOMPLETE AND NOT DONE ON TIME  Teacher Signature:  Parent Signature:                                           |
| Bd16                                                                                                                                                    | Bd17                                                                                                                                                                                                                | Bd18                                                                                                                      |
| DDDDDDDDDDDDDDDDDDDDDDDDDDDDDDDDDDDDDD                                                                                                                  | Almost There Keep Trying Good Work Nicely Done                                                                                                                                                                      | correct and return check spelling check punctuation show your work neater please                                          |