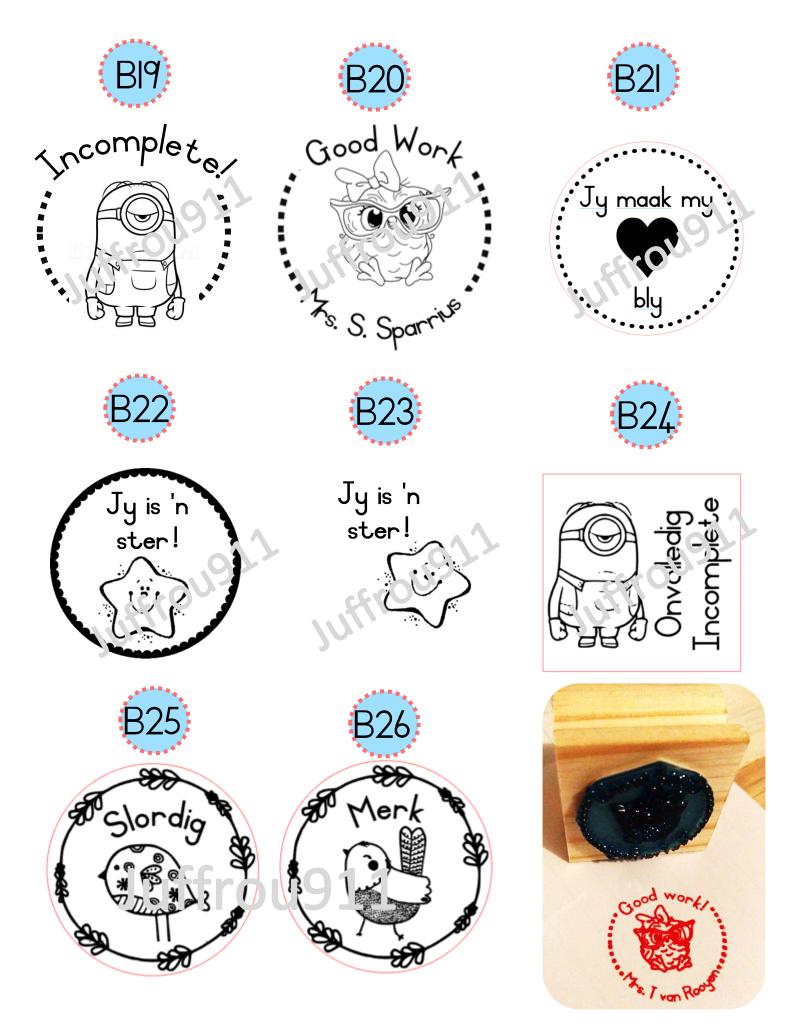

A. Milne

Checked

Date:

Mrs. A. Milne

**A3** 

A4



Grove werk!

Juf. A. Milne



Great work!

Mrs. K. Brink

A5



**A6** 



Parcet signature

A7

A8



JYIS



YO! I'RF

asigns are property of Juffrou911 and manufactures to make. (©CD)

iven to ofther

PSI PFRSTAR



All stamps designs are property of Juffrou 11 and may not be given to other stamp manufactures to make. (©Copy right Juffrou 911)

























































All stamps designs are property of Juffrou911 and may not be given to other stamp manufactures to make. (©Copy right Juffrou911)

#### Plastic handle stamps

30mmx55mm - Not self inking R80

















All stamps designs are property of Juffrou911 and may not be given to other stamp manufactures to make. (©Copy right Juffrou911)



All stamps designs are property of Juffrou911 and may not be given to other stamp manufactures to make. (©Copy right Juffrou911)





All stamps designs are property of Juffrou911 and may not be given to other stamp manufactures to make. (©Copy right Juffrou911)

#### Plastic handle stamp

7cmx4cm - Not self inking **RI30** 













#### Cat writing stamps



17mm cat wooden stamp
Total 5lmm
RI40



17mm cat stamp
SELF INKING
Total 5lmm
R280



Irish lines - 15mm total SELF INKING R180



## 17mm speckled waterline book Self inking RI45



17mm speckled waterline book 25.5mmx50mm R80



17mm speckled waterline book
Wooden stamp
R80



#### Wooden block stamps

2cmx2cm - Not self inking



## You are welcome to send your own Picture

#### Woodlands wood stamps

2cmx2cm - Not self ink