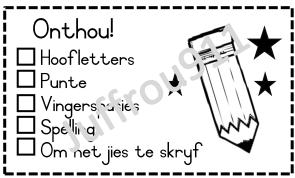

#### Rectangle stamp

33mmx56 - Self inking

| Bd1                                                                                                                                                     | Bd2 R3I0                                                                                                                                                                                                            | Bd3                                                                                                                       |
|---------------------------------------------------------------------------------------------------------------------------------------------------------|---------------------------------------------------------------------------------------------------------------------------------------------------------------------------------------------------------------------|---------------------------------------------------------------------------------------------------------------------------|
| Date:    Capital letters   Independent     Full stops   Independent     Paragraphs   Paragraphs   Correct Punctuation     Reread and edited   Your name | COMPLETED:  Independently  With 1:1 support  In a small group                                                                                                                                                       | Onderstreep jou opskrif Hoofletters & Leestekens Spelling Beplan volledig Skryf net jieser Skryf n opskrif Maak foute reg |
| Bd4                                                                                                                                                     | Bd5                                                                                                                                                                                                                 | Bd6                                                                                                                       |
| □ Punte ○ E → □ Hoof Letters □ Vingerspasies                                                                                                            | HEADING ADDED?   HEADING ADDED?   NAME/DATE ADDED?   COMPLETE   INCOMPLETE   COME SEE ME PLEASE!                                                                                                                    | Signal de la                                                                          |
| Bd7                                                                                                                                                     | Bd8                                                                                                                                                                                                                 | Bd9                                                                                                                       |
| WORK NOT DONE/INCOMPLETE  Fighting Misbehaving in class!  Talking Sleeping in class!  Parent's signature Please come see me.                            | <ul> <li>□ Onderstreep jou opskrif</li> <li>□ Hoofletters en leestekens</li> <li>□ Spelling</li> <li>□ Beplan volledig</li> <li>□ Skryf net jieser</li> <li>□ Skryf 'n opskrif</li> <li>□ Maak foute reg</li> </ul> | Miss Bianca says  Good  Very good  Excellent  Incomplete  Not your best  Date:                                            |
| Bd10                                                                                                                                                    | Bd11                                                                                                                                                                                                                | Bd12                                                                                                                      |
| Juffrou Bianca sê  Goed  Uitstekend  Onvoltooid  Jy kan beter  Datum:                                                                                   | WERK NIE VOLTOOI/ONVOLLEDIG  Let nie op.  Speel in klas.  Gesels tydens onderrig.  Ouerhandtekening                                                                                                                 | □ Full stops □ Capital letters □ Fingerspaces                                                                             |
| Bd13                                                                                                                                                    | Bd14                                                                                                                                                                                                                | Bd15                                                                                                                      |
| YOUR TEXT<br>HERE                                                                                                                                       | Use a Ruler Write Neatly Cut Straight Use Full Stop Write on one line Date?                                                                                                                                         | HOMEWORK INCOMPLETE AND NOT DONE ON TIME  Teacher Signature:  Parent Signature:                                           |
| Bd16                                                                                                                                                    | Bd17                                                                                                                                                                                                                | Bd18                                                                                                                      |
| DDDDDDDDDDDDDDDDDDDDDDDDDDDDDDDDDDDDDD                                                                                                                  | Almost There Keep Trying Good Work Nicely Done                                                                                                                                                                      | correct and return check spelling check punctuation show your work neater please                                          |