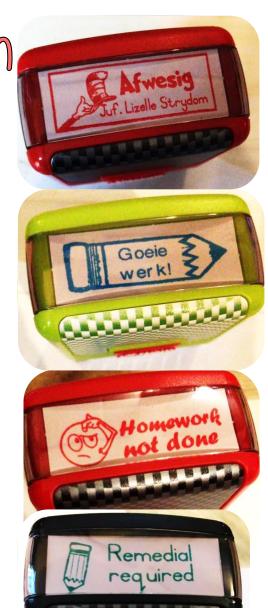

y H                                                | L23 | Incomplete work                                      |
| LIO | Completed with support                                            | L24 | Gekontroleer Juf. Alicia Farinha                     |
| LII | Incomplete  Jum Bianca vd Bergh                                   | L25 | June of Bergh                                        |
| Ll2 | Hulp verleen<br>Support given                                     | L26 | Mooi so!<br>Well done!                               |
| LI3 | Huiswerk nie gedoen nie  Juf. H du Plessis  Handtekening van ouer | L27 | Werk nie gedoen nie/Onvoltooid Ouerhandtekening      |
| ᄕ   | Support given  Ms Liesel                                          | L28 | Homework not done                                    |











#### 10mmx26mm - self inking

#### R125

| KI  | Onvolledige<br>werk        | K8  | Incomplete<br>work           |
|-----|----------------------------|-----|------------------------------|
| K2  | Goeie<br>werk!             | K9  | Incomplete work!<br>Mrs Buys |
| K3  | Afwesig                    | KIO | Huiswerk nie<br>gedoen nie   |
| K4  | Incomplete work!           | KII | Hulp<br>verleen              |
| K5  | Incomplete<br>work         | KI2 | Afwesig                      |
| K6  | Go Huiswerk nie gedoen nie | KI3 | Onvoltooid                   |
| K7  | Slordige<br>werk           | KIH | Huiswerk nie<br>gedoen nie   |
| KI5 | Learner absent             | KI6 | Incomplete<br>work           |













#### Say it with an EMOJI

15mm

RIOO

| Em01 |                | Em11