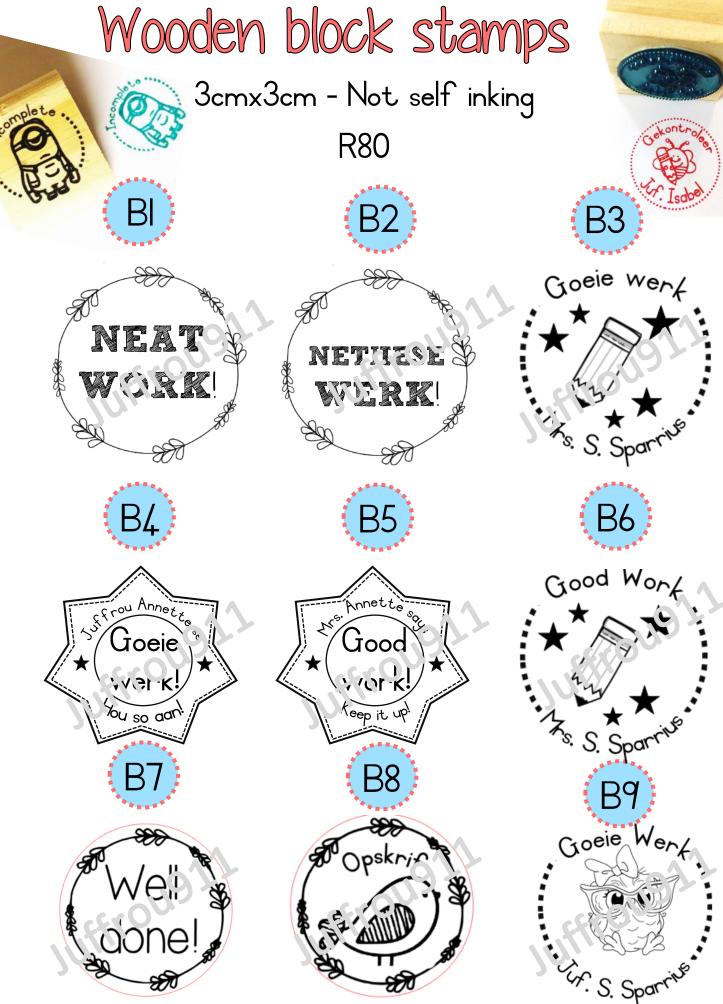

**R70** 

A2

| $\frown$ | ł   |     |      |
|----------|-----|-----|------|
| Uе       | kon | tro | leen |

Datum: \_\_\_\_

Juf. A. Milne

Checked

Date:

Mrs. A. Milne

**A3** 

A4



Grove werk!

Juf. A. Milne



Great work!

Mrs. K. Brink

A5



**A6** 



Parcet signature

A7

A8



JYIS



YO! I'RF

asigns are property of Juffrou911 and manufactures to make. (©CD)

iven to ofther

PSI PFRSTAR



All stamps designs are property of Juffrou 11 and may not be given to other stamp manufactures to make. (©Copy right Juffrou 911)

























































All stamps designs are property of Juffrou911 and may not be given to other stamp manufactures to make. (©Copy right Juffrou911)

#### Plastic handle stamps

30mmx55mm - Not self inking R80

















All stamps designs are property of Juffrou911 and may not be given to other stamp manufactures to make. (©Copy right Juffrou911)



All stamps designs are property of Juffrou911 and may not be given to other stamp manufactures to make. (©Copy right Juffrou911)





All stamps designs are property of Juffrou911 and may not be given to other stamp manufactures to make. (©Copy right Juffrou911)

#### Plastic handle stamp

7cmx4cm - Not self inking **RI30** 













#### Cat writing stamps



17mm cat wooden stamp
Total 5lmm
RI40



17mm cat stamp
SELF INKING
Total 5lmm
R280



Irish lines - 15mm total SELF INKING R180



## 17mm speckled waterline book Self inking RI45



17mm speckled waterline book 25.5mmx50mm R80



17mm speckled waterline book
Wooden stamp
R80



#### Wooden bloc