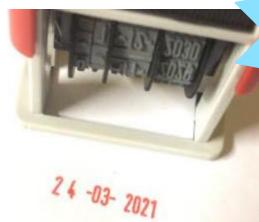

#### Mini dater

Date only TEXT SIZE - 3mm **RI00** 

Adjustable date

33mmx56mm - **R380** 30mmx50mm - **R360** 

property of Juffrou911 and may not be given to other factures to make. (©Copy right Juffrou911)