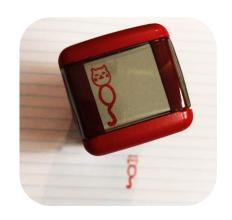

#### Cat writing stamps

17mm cat wooden stamp
Total 5lmm
RI40

17mm cat stamp
SELF INKING
Total 5lmm
R280

Irish lines - 15mm total SELF INKING R180